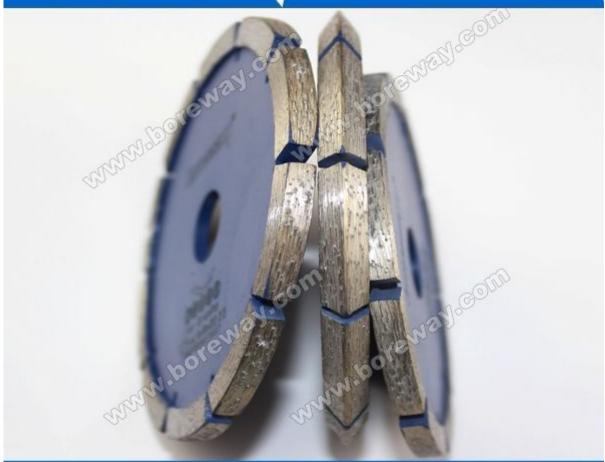

## **Picture of product:**

Diamond Sintered Tuck Point Blade For Hard Rock

Boreway Machinery Co., Ltd www.boreway.com

Boreway Machinery Co., Ltd www.boreway.com