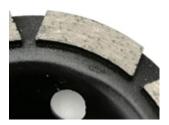

## **Product Details:**

Single Row Grinding Cup Wheel:

4 Inch

4.5 Inch

5 Inch

4.5"

5"

E6 diamond powder ,one of the best quality diamond powder in the world.

## **Outer Diameter:**

| Outer Diameter |     | Segment Size(mm) | -                           |                |
|----------------|-----|------------------|-----------------------------|----------------|
| Inch           | mm  | (L*W*H)          | Core                        | Diamond Grit   |
| 4              | 100 | 30*5.0*8.0       | 22.23, M14,<br>5/8"-11 etc. | 30#, 50#, 100# |
| 4.5            | 115 | 30*5.0*8.0       |                             | 30#, 50#, 100# |
| 5              | 125 | 40*5.0*8.0       |                             | 30#, 50#, 100# |
| 7              | 180 | 28*5.0*8.0       |                             | 30#, 50#, 100# |