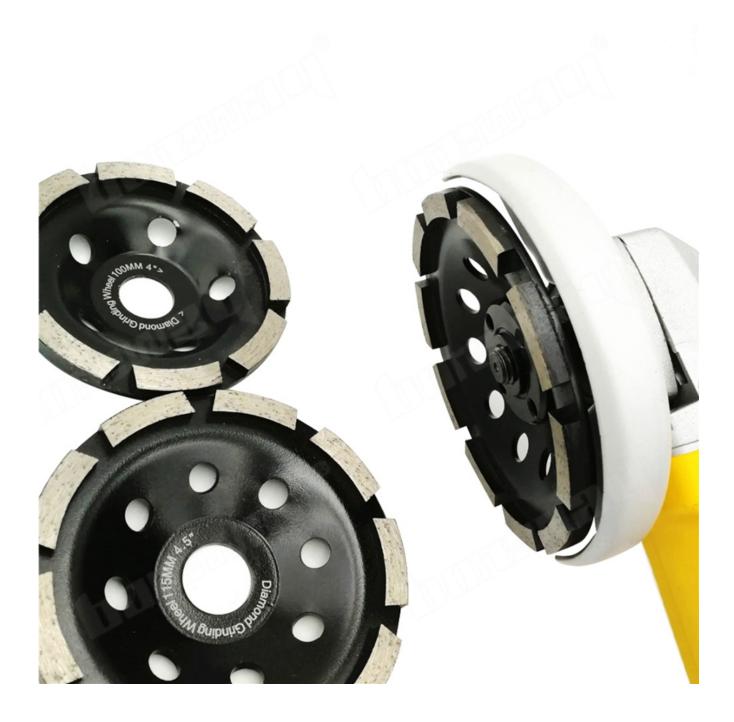

**Single Row Grinding Cup Wheel**. This single row cup whell is designed for fast removal rates and long lifespan.

**Specifications:** 

The following are normal specifications Single Row Grinding Cup Wheel:

## **Product Details:**

Single Row Grinding Cup Wheel:

4 Inch

4.5 Inch

5 Inch

4.5"

5"

E6 diamond powder ,one of the best quality diamond powder in the world.