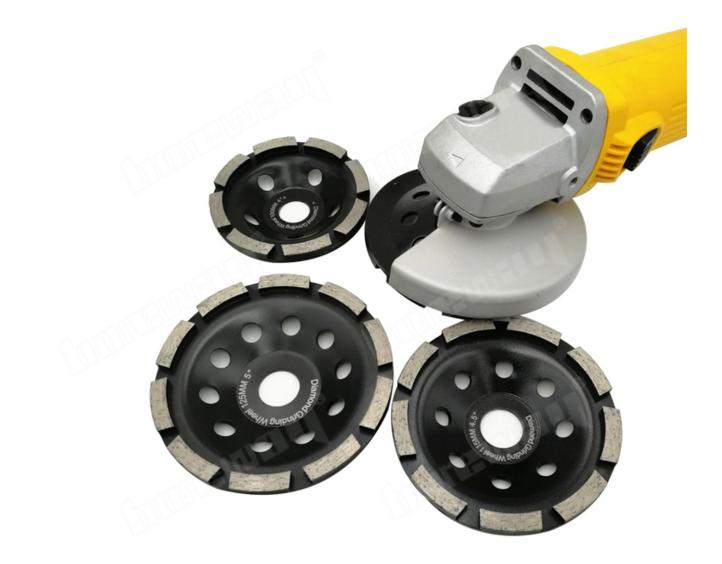

**Single Row Grinding Cup Wheel**. This single row cup whell is designed for fast removal rates and long lifespan.

**Specifications:** 

The following are normal specifications Single Row Grinding Cup Wheel:

## **Product Details:**

Single Row Grinding Cup Wheel:

4 Inch

4.5 Inch

5 Inch

4.5"

5"

E6 diamond powder ,one of the best quality diamond powder in the world.