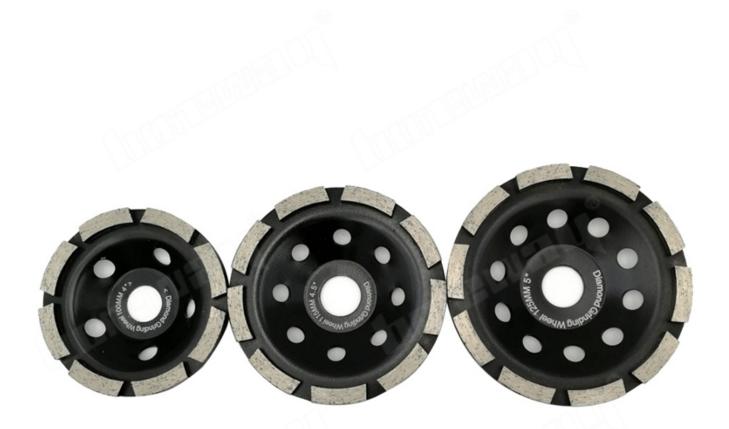

## 4" 4.5" 5" Diamond Single Row Grinding Cup Wheel For Concrete Masonry

Using **Single Row Grinding Cup Wheel** is the most efficient way to grind from marks and imperfections in concrete, as well as masonry, stone and other vonstruction materials.

**Single Row Grinding Cup Wheel**. This single row cup whell is designed for fast removal rates and long lifespan.

**Specifications:** 

The following are normal specifications Single Row Grinding Cup Wheel:

## **Product Details:**

Single Row Grinding Cup Wheel:

4 Inch

4.5 Inch

5 Inch

4.5"

5"

E6 diamond powder ,one of the best quality diamond powder in the world.