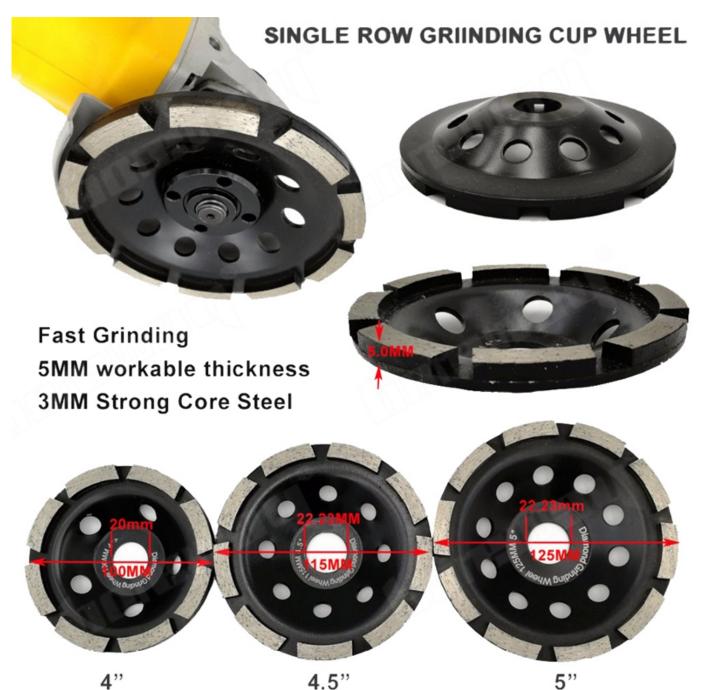

**Single Row Grinding Cup Wheel**. This single row cup whell is designed for fast removal rates and long lifespan.

**Specifications:** 

The following are normal specifications Single Row Grinding Cup Wheel:

Name:

Single Row Grinding Cup Wheel

| Bore:              | M14, 22.23, 5/8"-11                                                  |  |  |
|--------------------|----------------------------------------------------------------------|--|--|
| Blank Material:    | 45Mn Steel                                                           |  |  |
| Surface Finishing: | Color Painting                                                       |  |  |
| Grits Available:   | Coarse, medium, fine                                                 |  |  |
| Material:          | Diamond And Metal Powder                                             |  |  |
| Bond Available:    | Soft Bond, Medium Bond, Hard Bond                                    |  |  |
| Machine:           | Angle Grinder or General Grinding Machine                            |  |  |
| Diameter:          | 4 Inch (D100MM),4.5 Inch (D115mm),5 Inch<br>(D150mm),7 Inch (D180MM) |  |  |

## **Outer Diameter:**

| Outer Diameter |     | Segment Size(mm) | -                           |                |
|----------------|-----|------------------|-----------------------------|----------------|
| Inch           | mm  | (L*W*H)          | Core                        | Diamond Grit   |
| 4              | 100 | 30*5.0*8.0       | 22.23, M14,<br>5/8"-11 etc. | 30#, 50#, 100# |
| 4.5            | 115 | 30*5.0*8.0       |                             | 30#, 50#, 100# |
| 5              | 125 | 40*5.0*8.0       |                             | 30#, 50#, 100# |
| 7              | 180 | 28*5.0*8.0       |                             | 30#, 50#, 100# |