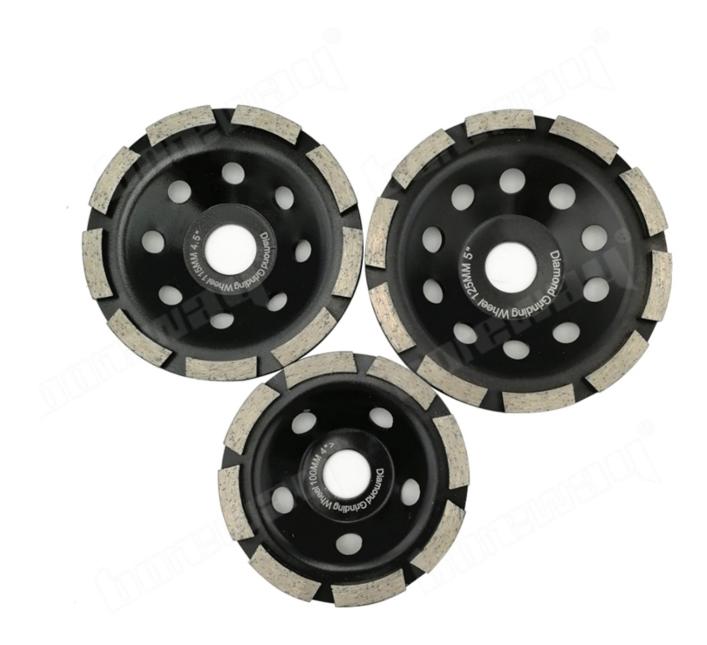

## **Product Details:**

Single Row Grinding Cup Wheel:

4 Inch

4.5 Inch

5 Inch

4.5"

5"

E6 diamond powder ,one of the best quality diamond powder in the world.