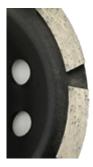

## **Product Details:**

Single Row Grinding Cup Wheel:

4 Inch

4.5 Inch

5 Inch

4.5"

5"

E6 diamond powder ,one of the best quality diamond powder in the world.

## **Outer Diameter:**

| Outer Diameter |     | Segment Size(mm) | -                           |                |
|----------------|-----|------------------|-----------------------------|----------------|
| Inch           | mm  | (L*W*H)          | Core                        | Diamond Grit   |
| 4              | 100 | 30*5.0*8.0       | 22.23, M14,<br>5/8"-11 etc. | 30#, 50#, 100# |
| 4.5            | 115 | 30*5.0*8.0       |                             | 30#, 50#, 100# |
| 5              | 125 | 40*5.0*8.0       |                             | 30#, 50#, 100# |
| 7              | 180 | 28*5.0*8.0       |                             | 30#, 50#, 100# |