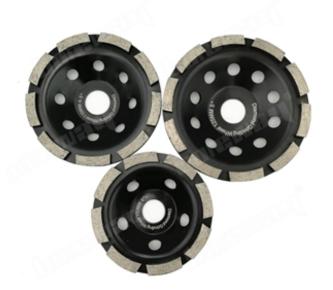

## **Product Details:**

Single Row Grinding Cup Wheel:

4 Inch

4.5 Inch

5 Inch

4.5"

5"

E6 diamond powder ,one of the best quality diamond powder in the world.

## **Outer Diameter:**

| Outer Diameter |     | Segment Size(mm) | -                           |                |
|----------------|-----|------------------|-----------------------------|----------------|
| Inch           | mm  | (L*W*H)          | Core                        | Diamond Grit   |
| 4              | 100 | 30*5.0*8.0       | 22.23, M14,<br>5/8"-11 etc. | 30#, 50#, 100# |
| 4.5            | 115 | 30*5.0*8.0       |                             | 30#, 50#, 100# |
| 5              | 125 | 40*5.0*8.0       |                             | 30#, 50#, 100# |
| 7              | 180 | 28*5.0*8.0       |                             | 30#, 50#, 100# |