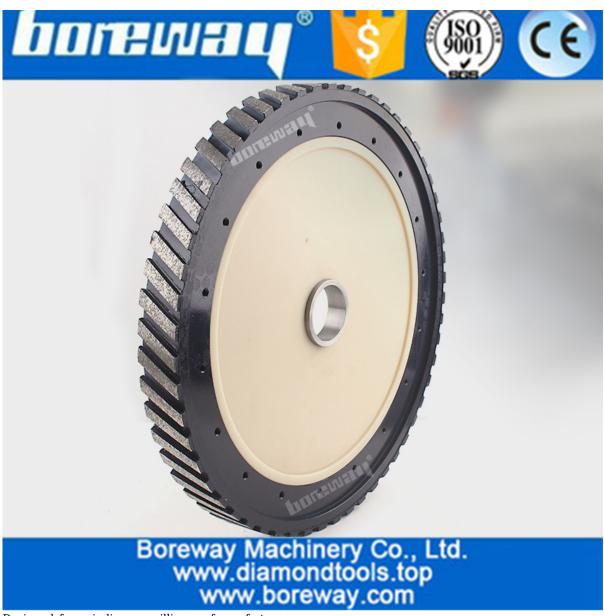

## Introduction:

Diamond milling wheel is been applied to router machines or CNC machines. It is used to level off your slab before running your profile wheels. Diamond silent milling wheels are widely used for grinding surface of granite and marble. With special material, it save lots of weights and make no any noise when working.

D350mm CNC segment wide 40mm diamond silent core milling wheel for grinding granite and marble are used for surface milling and material removal for various granite and marble stone.

## Feature:

1.Good performance and long lifespan.

2.With feature of high efficiency, accuracy in shape and size.

3.Wet cutting; Nylon body with lightweight; Aebor 50 or 60mm available

4. The diamond silent milling wheel was designed for stationary saws and milling.