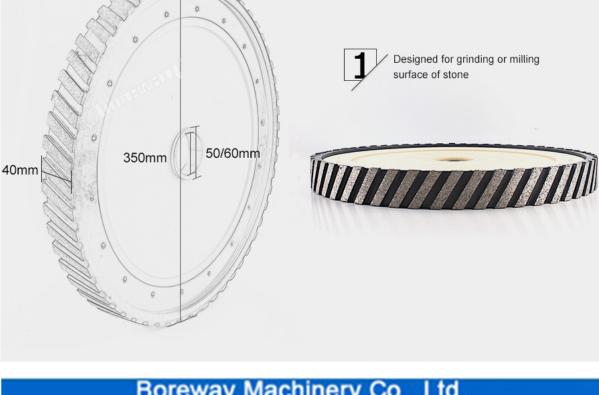

| Specification:                                            |                            |                    |                                |          |                                             |  |
|-----------------------------------------------------------|----------------------------|--------------------|--------------------------------|----------|---------------------------------------------|--|
| Diamond Milling wheel of the conventional specifications: |                            |                    |                                |          |                                             |  |
| Diameter /<br>mm                                          | Segment<br>Width / mm      | Inner Hole /<br>mm | Connection                     | Grit NO. | Machine                                     |  |
| 250<br>300<br>350<br>400                                  | 20<br>25<br>30<br>35<br>40 | 50<br>60           | Ф10-2 + 2Hole<br>Ф50-3 + 3Hole |          | CNC machine<br>and<br>radial arm<br>machine |  |

Other specifications can be customized after communication

**Picture:** 

Click this link to browse other sizes of diamond milling wheel:

Designed for grinding or milling surface of stone

CE

Boreway Machinery Co., Ltd. www.diamondtools.top www.boreway.com