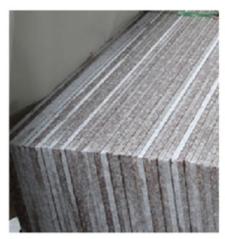

### 1000mm Good Sharpness Long Lifespan Diamond Segments for Granite Cutting:

Diamond Segment multi-layers structure taper shape of 1000-3500mm circular saw blades for Block Cutting of Granite, Sandstone, various hard stone with quartz.

### 1000mm Good Sharpness Long Lifespan Diamond Segments for Granite Cutting: