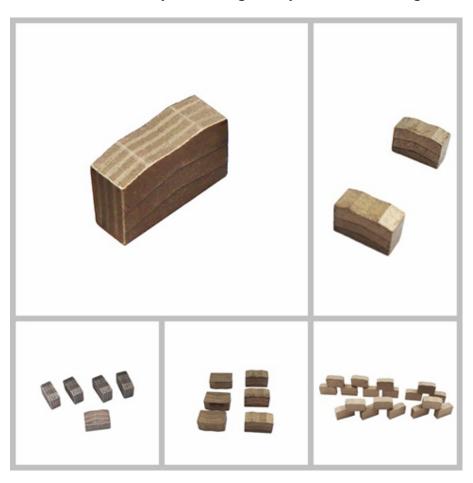

### **Product Details:**

### 1000mm Good Sharpness Long Lifespan Diamond Segments for Granite Cutting: