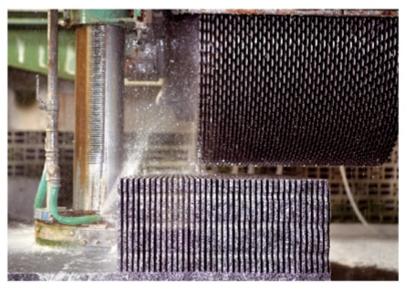

# **1000mm Good Sharpness Long Lifespan Diamond Segments for Granite Cutting.** Block Cutting of Granite, Sandstone, various hard stone with quartz.

**Cutting Effect:** 