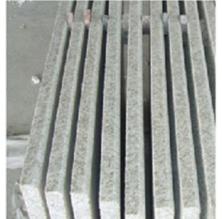

### 1000mm Good Sharpness Long Lifespan Diamond Segments for Granite Cutting:

Diamond Segment multi-layers structure taper shape of 1000-3500mm circular saw blades for Block Cutting of Granite, Sandstone, various hard stone with quartz.

### 1000mm Good Sharpness Long Lifespan Diamond Segments for Granite Cutting: