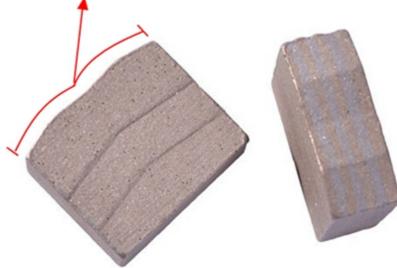

### **Product Details:**

### 1000mm Good Sharpness Long Lifespan Diamond Segments for Granite Cutting: