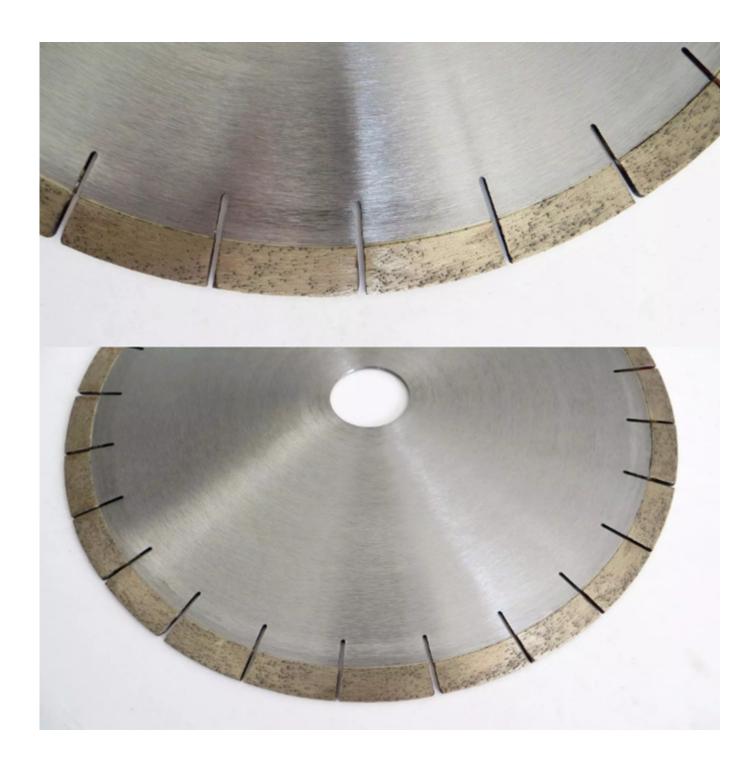

## **Specifications:**

We are instrumental in providing to our valuable customers excellent quality **Diamond Segment for Marble Edge Cutting** which are available with following specification:

| 300-600mm Marble Edge Cutting Segment |              |             |  |  |  |
|---------------------------------------|--------------|-------------|--|--|--|
| Diameter                              | Segment Size | No.of teeth |  |  |  |

| Inch | mm  | length | Thickness | Height | Number |
|------|-----|--------|-----------|--------|--------|
| 12   | 300 | 40     | 3.0       | 8/10   | 21     |
| 14   | 350 | 40     | 3.2       | 8/10   | 25     |
| 16   | 400 | 40     | 3.6       | 8/10   | 28     |
| 18   | 450 | 40     | 4.0       | 8/10   | 32     |
| 20   | 500 | 40     | 4.2       | 8/10   | 36     |
| 24   | 600 | 40     | 4.6       | 8/10   | 42     |