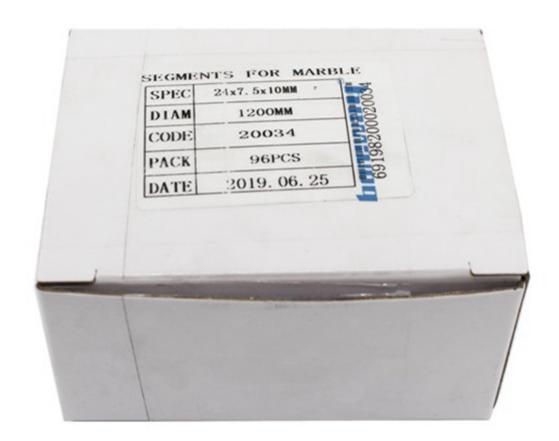

se Only Fan Shape Diamond Segment for Marble Edge Cutting, All of our products have been strictly tested before access to market. Other specifications can be customized according to requirements.

## **Product Details:**

#### Wholesale Wet Use Only Fan Shape Diamond Segment for Marble Edge Cutting:



# **Applications:**

Wet Use Only Fan Shape Diamond Segment for Marble Edge Cutting, Diamond segment for slab edge cutting of marble, limestone, slate, various soft stone without quartz.





# **Cutting Effect:**



# **Advantages:**

- 1.Ideal edge trimming quality best .
- 2.Excellent comprehensive cutting performance.
- 3. High cutting efficiency, meanwhile, it has a long lifespan.

# **Related Products:**





# **About us:**



# Packing & Delivery:

Packing:
Packing in carton cases:



# **Delivery:**

# Less than 45kg, generally delivery by express(Door to Door).











# By Air or by Sea for batch goods, Airport/ Port receiving





## **Our service:**

- 1. Low order quantity: It can meet the test order you need.
- 2. Fast delivery: We get great discounts from freight forwarders.
- 3. OEM Acceptable: We can produce according to your samples or drawings.
- 4. Good quality: We have a strict quality control system. Has a good reputation in the market.
- 5. Good service: We regard our customers as God with a high degree of professionalism and enthusiasm.

### **FAQ:**

## 1. If we want to buy diamond segment, how could we know the quality?

You can buy diamond segment with a small quantity first, test the quality and our service, it will be much better for our long