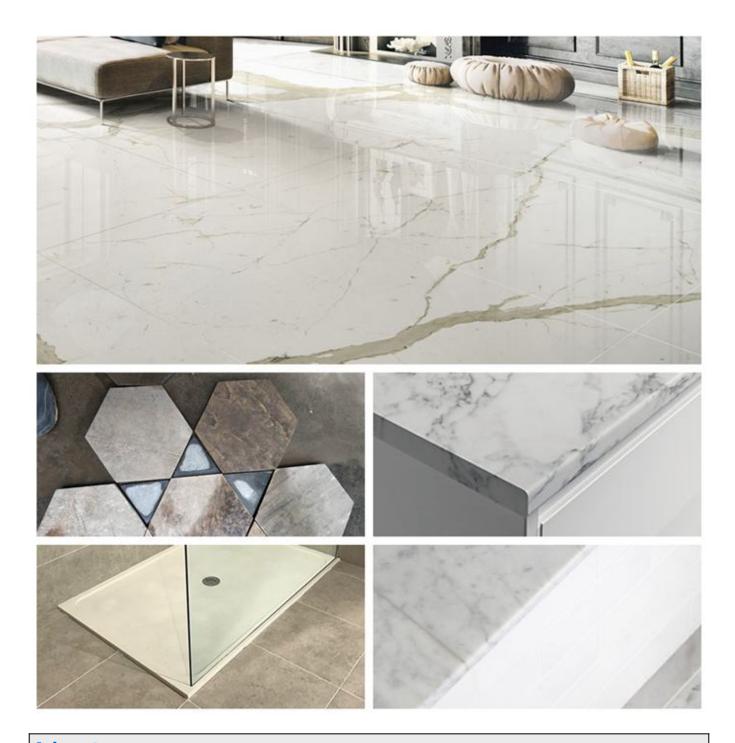

# **Applications:**

Wet Use Only Fan Shape Diamond Segment for Marble Edge Cutting, Diamond segment for slab edge cutting of marble, limestone, slate, various soft stone without quartz.

# **Cutting Effect:**