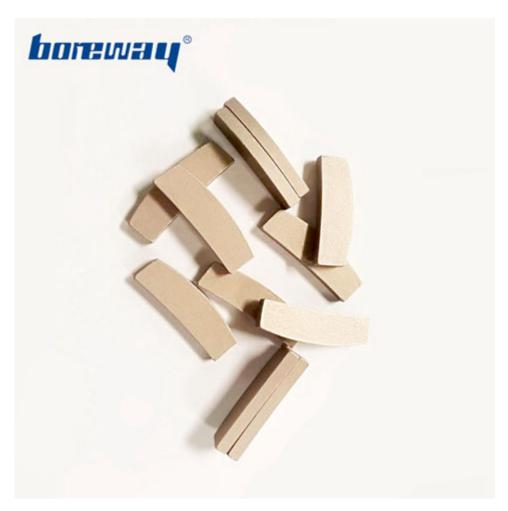

## **Descriptions:**

#### Wholesale Wet Use Only Fan Shape Diamond Segment for Marble Edge Cutting:

Our **Diamond Segment for Marble Edge Cutting** are made by high-quality diamond powder and metal powder mixture, produced by pressing and sintering, diamond powder and metal powder combine closely, the quality is higher and the effect is better.

Fan-shaped **Diamond Segment for Marble Edge Cutting**, the cutting side length is longer than the bottom, the cutting effect is good, and there is no edge collapse.

Such diamond segment are highest ratio of performance to price!