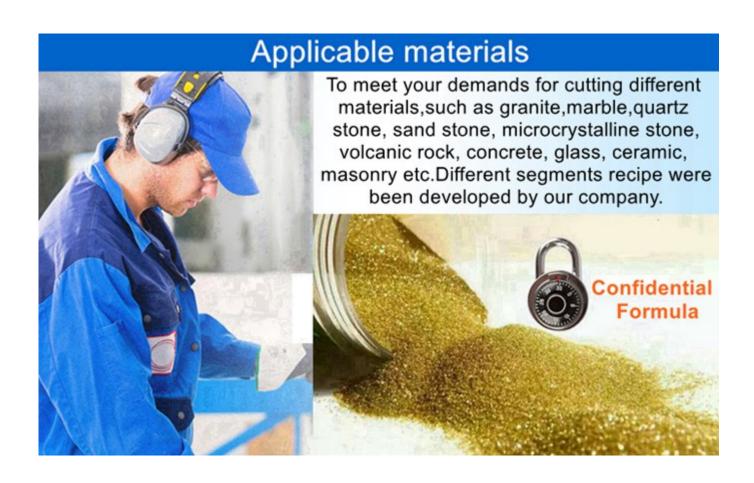

# **Applications:**

Wet Use Only Fan Shape Diamond Segment for Marble Edge Cutting, Diamond segment for slab edge cutting of marble, limestone, slate, various soft stone without quartz.