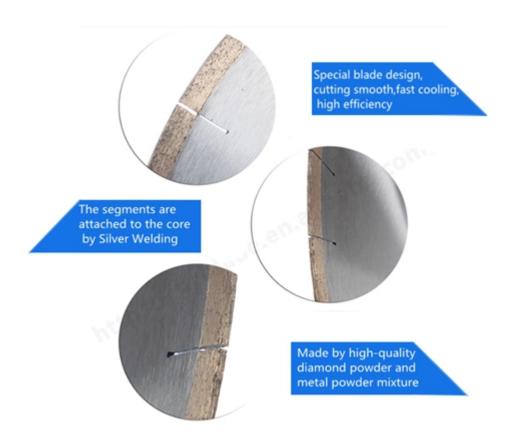

## **Product Details:**

# **Cutting Effect:**

#### **Please note:**

Please use high frequency silver welded machine instead of fire to make the brazing, the welding time is only a few seconds, otherwise the diamond inside the segments will probably be damaged by the high temperature, then the cutting performance will be reduced!