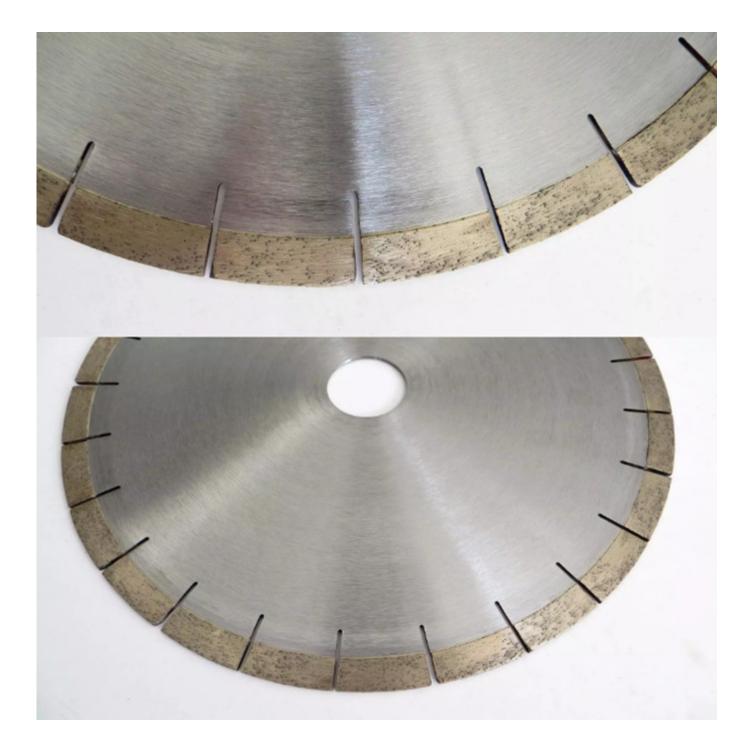

### **Product Details:**

# **Applications:**

Sharp 300mm Stone Fast Cutting Diamond Segment for Granite Slab Cutting,

Diamond segment for slab edge cutting of Granite, Sandstone, various hard stone with quartz.

**Cutting Effect:** 