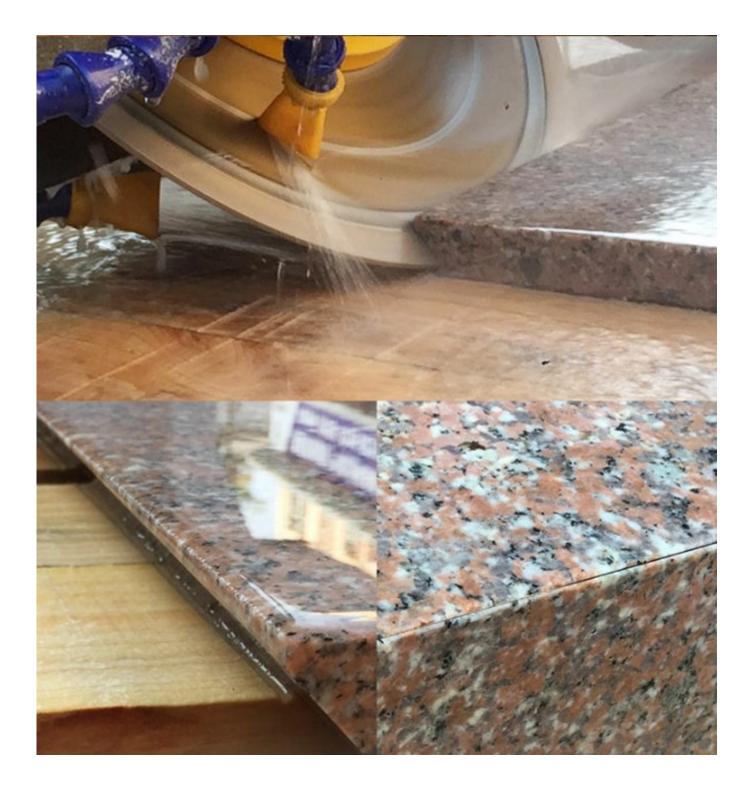

# **Applications:**

Sharp 300mm Stone Fast Cutting Diamond Segment for Granite Slab Cutting,

Diamond segment for slab edge cutting of Granite, Sandstone, various hard stone with quartz.

**Cutting Effect:** 

Fan-shaped **Diamond Segment for Granite Slab Cutting**, the cutting side length is longer than the bottom, the cutting effect is good, and there is no edge collapse.

Such diamond segment are highest ratio of performance to price!