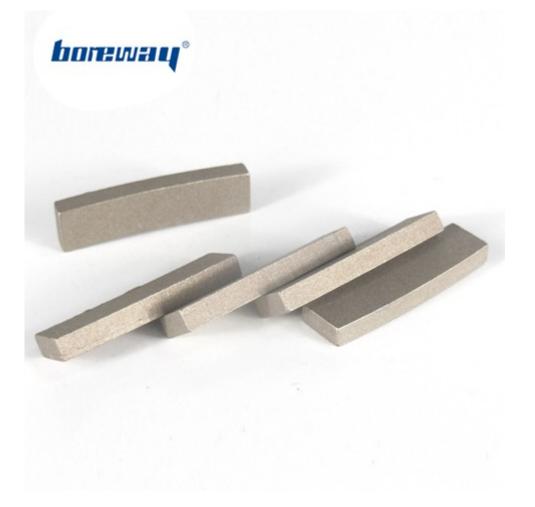

### Sharp 300mm Stone Fast Cutting Diamond Segment for Granite Slab Cutting:

Our **Diamond Segment for Granite Slab Cutting** are made by high-quality diamond powder and metal powder mixture, produced by pressing and sintering, diamond powder and metal powder combine closely, the quality is higher and the effect is better.

Fan-shaped **Diamond Segment for Granite Slab Cutting**, the cutting side length is longer than the bottom, the cutting effect is good, and there is no edge collapse.

Such diamond segment are highest ratio of performance to price!

#### **Specifications:**

We are instrumental in providing to our valuable customers excellent quality **Diamond Segment for Granite Slab Cutting** which are available with following specification:

300-600mm Granite Edge Cutting Segment