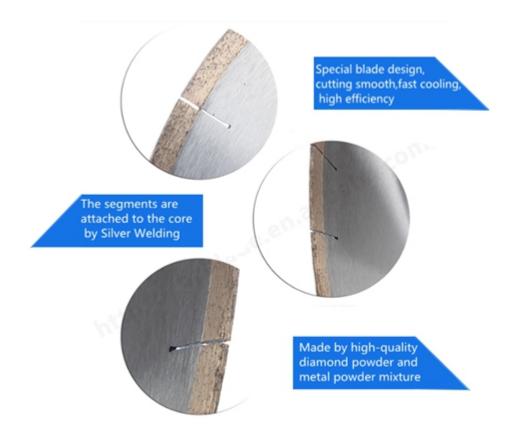

### Sharp 300mm Stone Fast Cutting Diamond Segment for Granite Slab Cutting:

Our **Diamond Segment for Granite Slab Cutting** are made by high-quality diamond powder and metal powder mixture, produced by pressing and sintering, diamond powder and metal powder combine closely, the quality is higher and the effect is better.

### 3. What is the delivery way?

Express Courier Service, Sea Cargo and so on. We give the advice according to actual situation for customers make decision.

**Please note:** 

Please use high frequency silver welded machine instead of fire to make the brazing, the welding time is only a few seconds, otherwise the diamond inside the segments will probably be damaged by the high temperature, then the cutting performance will be reduced!