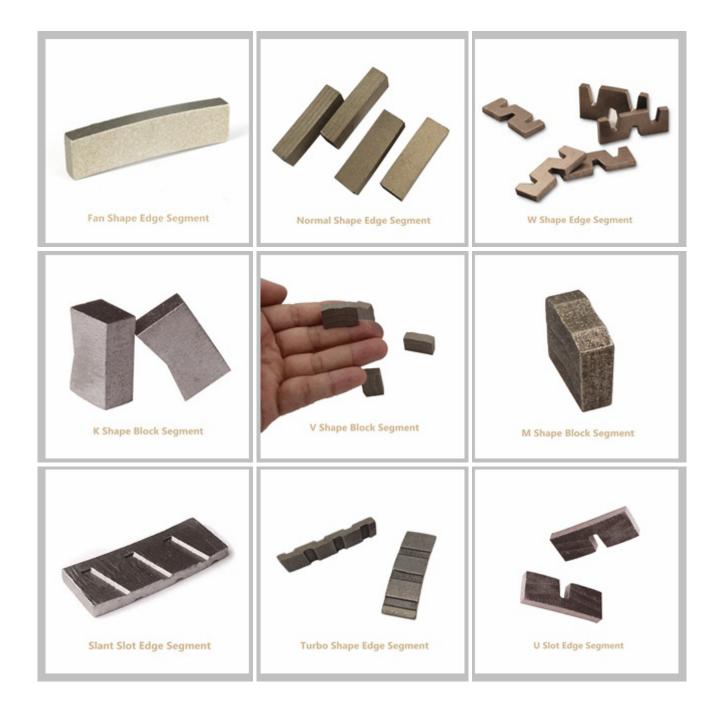

### Sharp 300mm Stone Fast Cutting Diamond Segment for Granite Slab Cutting:

Our **Diamond Segment for Granite Slab Cutting** are made by high-quality diamond powder and metal powder mixture, produced by pressing and sintering, diamond powder and metal powder combine closely, the quality is higher and the effect is better.

Fan-shaped **Diamond Segment for Granite Slab Cutting**, the cutting side length is longer than the bottom, the cutting effect is good, and there is no edge collapse.

Such diamond segment are highest ratio of performance to price!