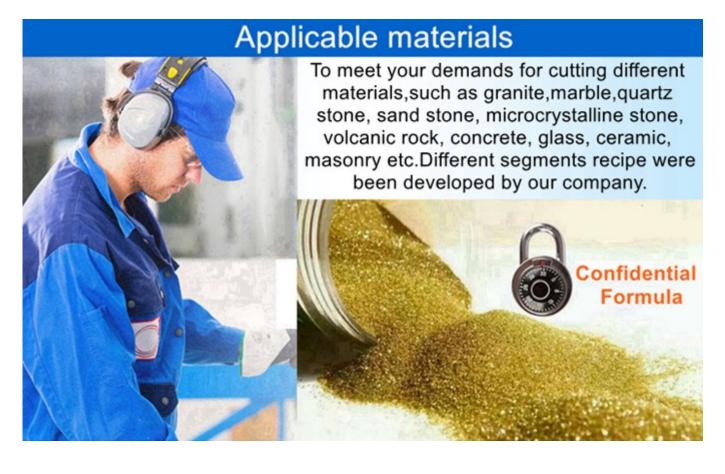

# **Applications:**

Sharp 300mm Stone Fast Cutting Diamond Segment for Granite Slab Cutting,

Diamond segment for slab edge cutting of Granite, Sandstone, various hard stone with quartz.

**Cutting Effect:** 