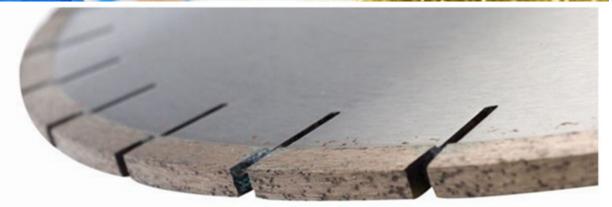

00 | 24                   | 11.5/10.5 | 15/20    | 136         |
| 100      | 2500 | 24                   | 11.8/10.8 | 15/20    | 140         |
| 120      | 3000 | 24                   | 13.0/12   | 15/20    | 160         |
| 140      | 3500 | 24                   | 13.5/12.5 | 15/20/30 | 180         |

Besides 1600mm **Diamond Segment for Cutting Marble Blocks** Stone, All of our products have been strictly tested before access to market. Other specifications can be customized according to requirements.

### **Product Details:**

**1600mm Diamond Segment for Cutting Marble Blocks Stone:** 



# **Applications:**

**1600mm Diamond Segment for Cutting Marble Blocks Stone,** Diamond segment sandwich structure, suitable for marble, limestone, slate, various soft stone without quartz.













## **Cutting Effect:**



# **Advantages:**

- 1.Ideal edge trimming quality best .
- 2.Excellent comprehensive cutting performance.
- 3. High cutting efficiency, meanwhile, it has a long lifespan.

### **Related Products:**





### **About us:**



# Packing & Delivery:

Packing:
Packing in carton cases:



**Delivery:** 

# Less than 45kg, generally delivery by express(Door to Door).











# By Air or by Sea for batch goods, Airport/ Port receiving





### **Our service:**

- 1. Low order quantity: It can meet the test order you need.
- 2. Fast delivery: We get great discounts from freight forwarders.
- 3. OEM Acceptable: We can produce according to your samples or drawings.
- 4. Good quality: We have a strict quality control system. Has a good reputation in the market.
- 5.