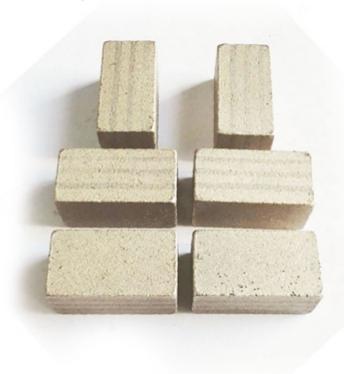

# Boreway Cutting 1600mm Tools Diamond Segment for Cutting Marble Blocks Stone:

The unique sandwich structure design of **Diamond Segment for Cutting Marble Blocks** makes fast diamond exposed and high cutting efficiency;

The design of **Diamond Segment for Cutting Marble Blocks** allows ideal debris removal and bettering cooling;

Such diamond segment are highest ratio of performance to price!

### **Product Details:**

**1600mm Diamond Segment for Cutting Marble Blocks Stone:** 