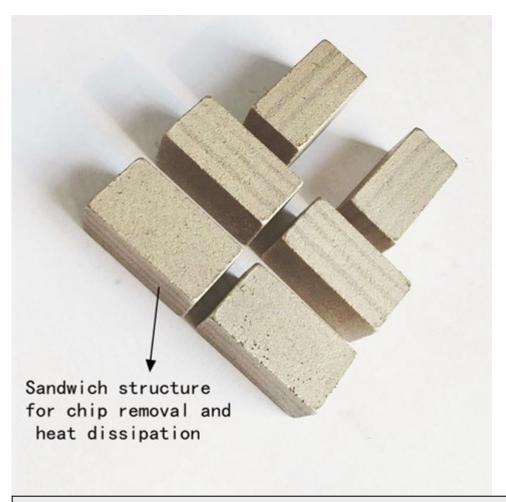

# Boreway Cutting 1600mm Tools Diamond Segment for Cutting Marble Blocks Stone:

The unique sandwich structure design of **Diamond Segment for Cutting Marble Blocks** makes fast diamond exposed and high cutting efficiency;

The design of **Diamond Segment for Cutting Marble Blocks** allows ideal debris removal and bettering cooling;

Such diamond segment are highest ratio of performance to price!