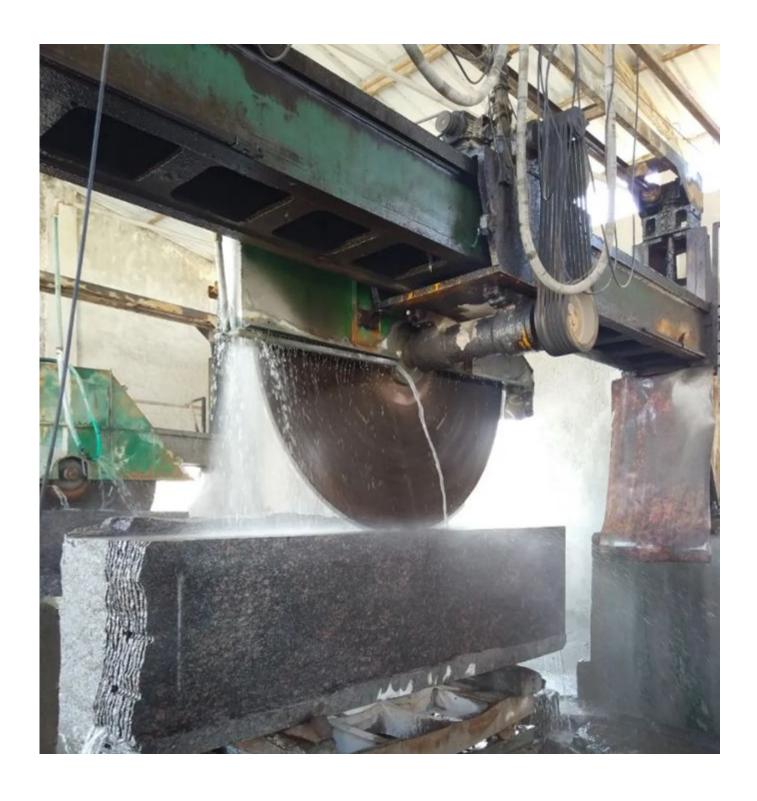

24                   | 11.5/10.5 | 15/20    | 136         |
| 100      | 2500 | 24                   | 11.8/10.8 | 15/20    | 140         |
| 120      | 3000 | 24                   | 13.0/12   | 15/20    | 160         |
| 140      | 3500 | 24                   | 13.5/12.5 | 15/20/30 | 180         |

Besides 1600mm **Diamond Segment for Cutting Marble Blocks** Stone, All of our products have been strictly tested before access to market. Other specifications can be customized according to requirements.

### **Product Details:**

**1600mm Diamond Segment for Cutting Marble Blocks Stone:** 



# **Applications:**

**1600mm Diamond Segment for Cutting Marble Blocks Stone,** Diamond segment sandwich structure, suitable for marble, limestone, slate, various soft stone without quartz.













## **Cutting Effect:**



# **Advantages:**

- 1.Ideal edge trimming quality best .
- 2.Excellent comprehensive cutting performance.
- 3. High cutting efficiency, meanwhile, it has a long lifespan.

### **Related Products:**





### **About us:**



# Packing & Delivery:

Packing:
Packing in carton cases:



**Delivery:** 

# Less than 45kg, generally delivery by express(Door to Door).











# By Air or by Sea for batch goods, Airport/ Port receiving





### **Our service:**

- 1. Low order quantity: It can meet the test order you need.
- 2. Fast delivery: We get great discounts from freight forwarders.
- 3. OEM Acceptable: We can produce according to your samples or drawings.
- 4. Good quality: We have a strict quality control system. Has a good reputation in the market.
- 5. Goo