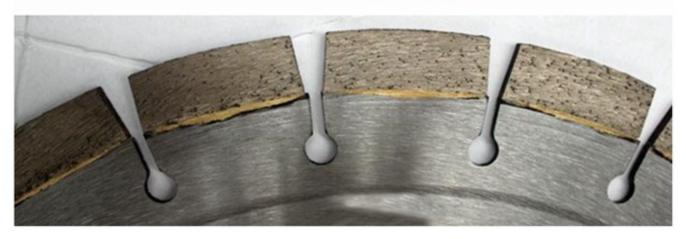

### **Product Details:**

**1600mm Diamond Segment for Cutting Marble Blocks Stone:** 

# **Applications:**

**1600mm Diamond Segment for Cutting Marble Blocks Stone,** Diamond segment sandwich structure, suitable for marble, limestone, slate, various soft stone without quartz.