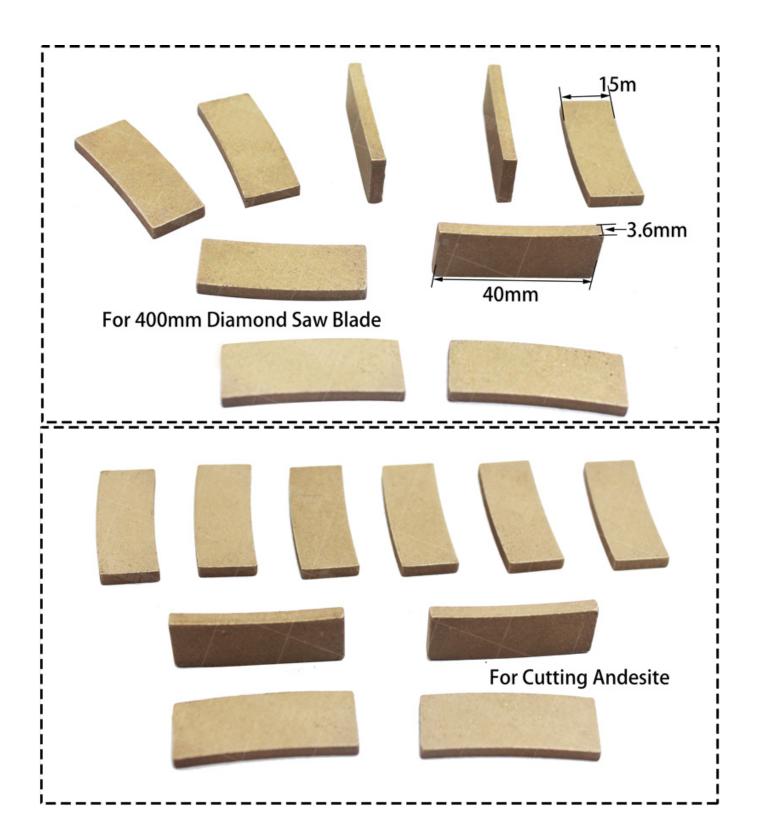

### **Product Description**

The size of 40x3.6x15mm **diamond segment for cutting andesite**, is specially designed for 400mm diamond saw blade and Anshan rock. The height of the cutter head is 12mm, 15mm and 20mm.

### **Product Specification:**

The Following Are Normal Specifications **Diamond Segment For Cutting Andesite:** 

| Blade Diameter | Segment Size<br>(LxWxH) | Welding Process        | Segment Process                         |  |
|----------------|-------------------------|------------------------|-----------------------------------------|--|
| 400mm          | 40X3.6x15mm             | High Frequency Welding | Cold Pressing,Hot<br>Pressing Sintering |  |

#### Other Specifications Of Diamond Segments For Cutting Andesite, Indonesia

| Blade<br>Diameter | Segment Size<br>(LxWxH) | Application |  |
|-------------------|-------------------------|-------------|--|
| 400mm             | 40x3.5x15mm             | Andesite    |  |
| 400mm             | 40x3.6x15mm             | Andesite    |  |