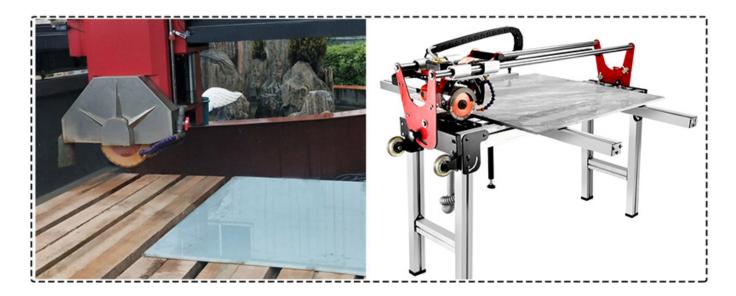

### **Application:**

High frequency welding segment For bridge cutting machine, desktop cutting machine, etc Our diamond segment is used for cutting all kinds of sandstone, granite, marble, slate, bluestone, limestone, etc.

Characteristics of products: **Wet Use Diamond Segment** fast cutting speed, good life span, stable performance.

Diamond segment types include the sandwich segment, multi-layer segment and orderly arrayed segment and carbide tips, every type is designed for different stone or concrete, tile, ceramic, asphalt, floor to reduce segment cost and increase cutting efficiency.