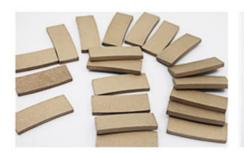

### **Product Description**

The size of 40x3.6x15mm **diamond segment for cutting andesite**, is specially designed for 400mm diamond saw blade and Anshan rock. The height of the cutter head is 12mm, 15mm and 20mm.

### **Product Specification:**

The Following Are Normal Specifications **Diamond Segment For Cutting Andesite:** 

| Blade Diameter | Segment Size<br>(LxWxH) | Welding Process        | Segment Process                         |  |
|----------------|-------------------------|------------------------|-----------------------------------------|--|
| 400mm          | 40X3.6x15mm             | High Frequency Welding | Cold Pressing,Hot<br>Pressing Sintering |  |

# **Product show**

China 400mm Diamond Saw Blade Segment For Cutting Andesite In Indonesian Market