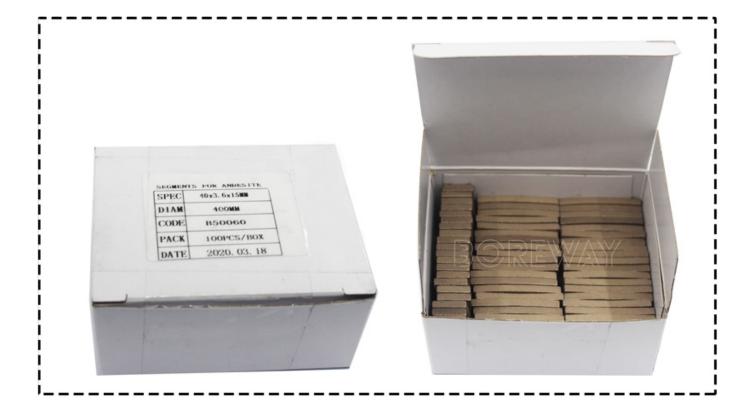

# **Product show**

China 400mm Diamond Saw Blade Segment For Cutting Andesite In Indonesian Market