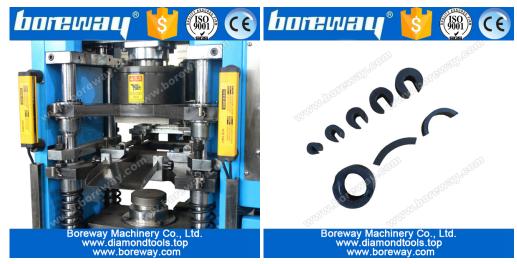

# The following shows only part of the product,other products can be customized according to your needs

If you do not find the product you want, please contact us for more product images.

Automatic Mechanical cold press machine for diamond segments 60T

Boreway Machinery Co., Ltd. www.diamondtools.top www.boreway.com The Details of Diamond Segments Cold Press Machine

Automatic Cold Press Machine Tools Accessories