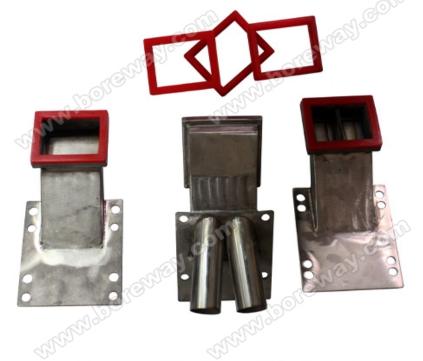

# The following shows only part of the product,other products can be customized according to your needs

If you do not find the product you want, please contact us for more product images.

Automatic Mechanical cold press machine for diamond segments 60T

Boreway Machinery Co., Ltd. www.diamondtools.top www.boreway.com The Details of Diamond Segments Cold Press Machine

Automatic Cold Press Machine Tools Accessories