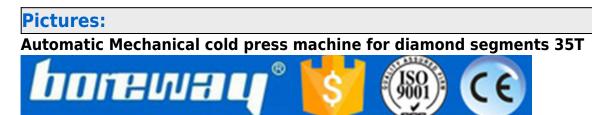

### **Product Description:**

#### Introduction:

Fully Automatic Mechanical cold press machine for diamond segment is divided into two different models according to the different pressure (BWM-35T and BWM-60T). On the basis of the commonly used mechanical cold press machines, We made too much improvement and adjustment. It can be used for pressing of large, medium and small saw blade segment, fan-shape segment, diameter of 14, 12, 10, 8, 6 mm drill bit segment and some special shape segment, etc,this machine can also press other powders such as ceramic powder, metal powder and so on.Now , in china , most of factories use this series of machines in the field of diamond tools.

#### Features:

1. The structure of four guide pillars, feeding the metal powder into the mould with high preci sion, installing cold press mould is conveniently and simply;

2. The screen is working together with the brake, greatly increasing safety factor for operator ;

3. Strengthen wear parts optimization, maintenance rate is much lower than the past similar equipment, increasing service life of the machine;

4. Small and delicate LED work light;

5. Feeding the metal powder in the way of pneumatic, feeding more twice extraly in a short d istance and more accurate;

6. This equipment has a pressure relief device, turning a hand wheel can relieve pressure eas ily when the machine is stuck;

7. It also can be used for press ceramic powder and metal powder etc.