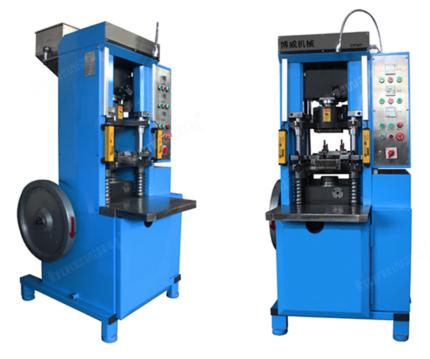

# The following shows only part of the product,other products can be customized according to your needs

If you do not find the product you want, please contact us for more product images.

Automatic Mechanical cold press machine for diamond segments 60T