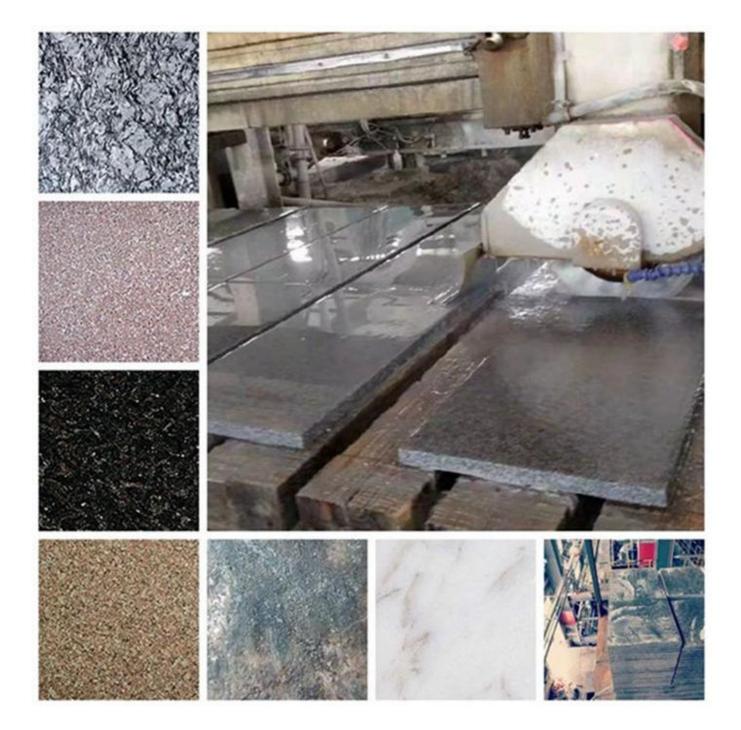

### **Product Details:**

#### 2500mm Sandwich Structure Diamond Segment Block Cutting for Granite:

# **Applications:**

**2500mm Sandwich Structure Diamond Segment Block Cutting for Granite.** Block Cutting of Granite, Sandstone, various hard stone with quartz.