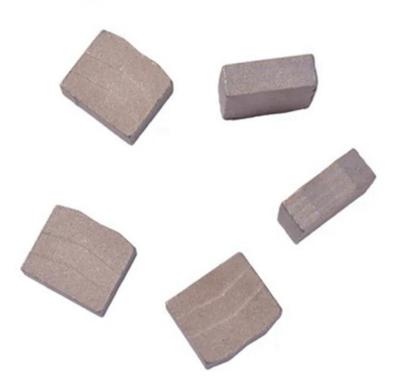

### **Product Details:**

#### 2500mm Sandwich Structure Diamond Segment Block Cutting for Granite: