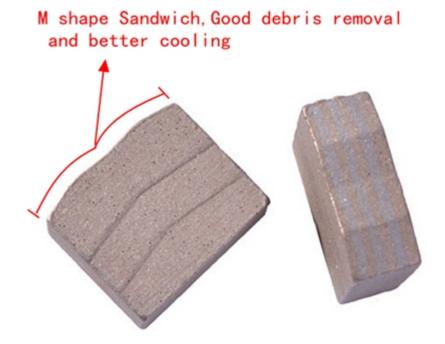

### **Product Details:**

#### 2500mm Sandwich Structure Diamond Segment Block Cutting for Granite: