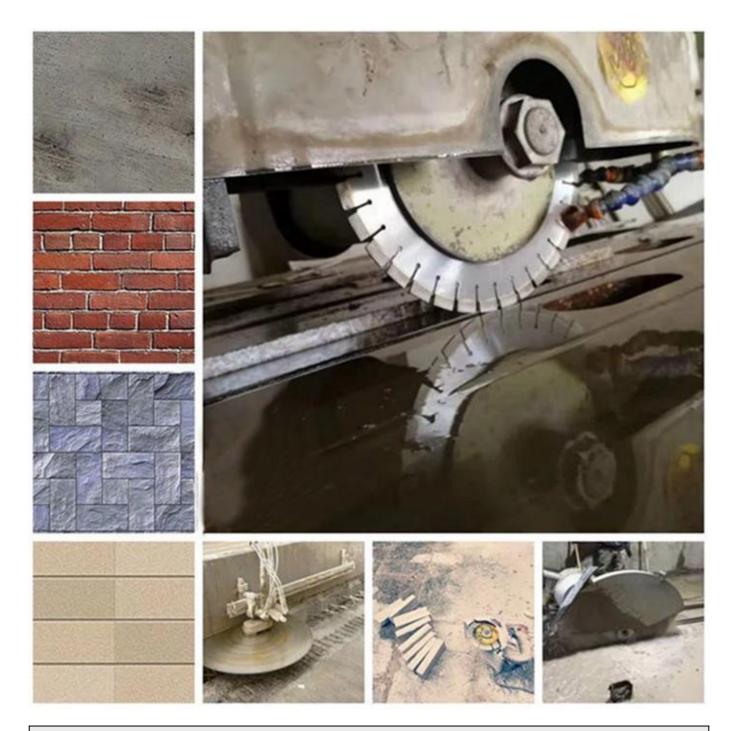

### **Product Details:**

#### 2500mm Sandwich Structure Diamond Segment Block Cutting for Granite:

# **Applications:**

**2500mm Sandwich Structure Diamond Segment Block Cutting for Granite.** Block Cutting of Granite, Sandstone, various hard stone with quartz.