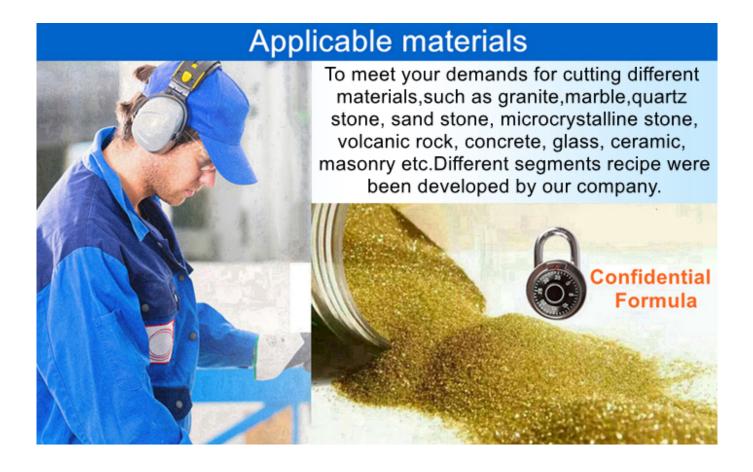

# **Applications:**

**2500mm Sandwich Structure Diamond Segment Block Cutting for Granite.** Block Cutting of Granite, Sandstone, various hard stone with quartz.