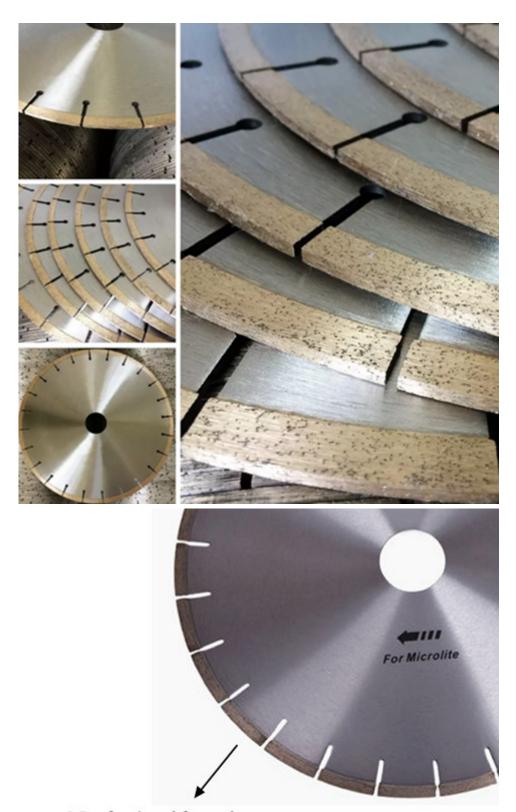

### 2 Kinds of Silver Weld Diamond Saw Blades as follow:

1st Straight Slot Silver Weld Diamond Saw Blades

2nd U Slot Silver Weld Diamond Saw Blades

3rd Fish hook Slot Silver Weld Diamond Saw Blade

# Applicable machines

Note: Special logo, segment size and shapes, installation are available by customer's request.