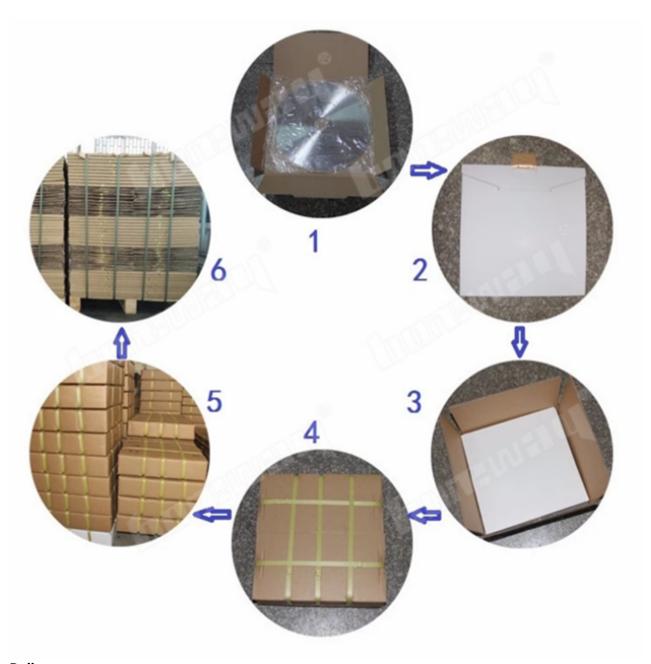

# Packing & Delivery:

Packing:

Delivery:

# Less than 45kg, generally delivery by express(Door to Door).

# By Air or by Sea for batch goods, Airport/ Port receiving