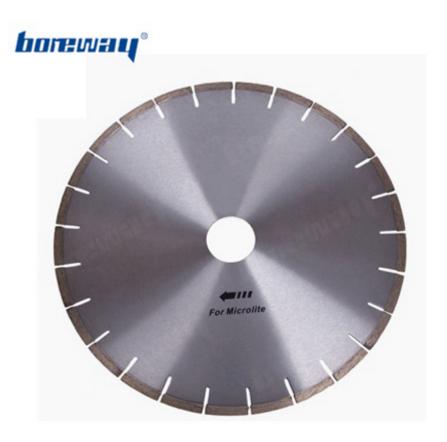

# 12 Inch Silver Weld Diamond Saw Blades for Microcrystal Stone:

Normal Segmented Diamond Saw Blades for Slab Edge Cutting of Granite, Sandstone, Microcrystal, kinds of Hard Stones with quartz.

High frequency welding is adopted for **Diamond Saw Blades for Microcrystal Stone**, it is to avoid the diamond segment drop during cutting which may cause the harm to the operators.

This **Diamond Saw Blades for Microcrystal Stone** is with the feature of safe cutting, high cutting efficiency, long lifespan and smooth cutting without edge-broken.

Such diamond saw blades are highest ratio of performance to price!

# **12 Inch Silver Weld Diamond Saw Blades for Microcrystal Stone.** Suitable for Bridge Cutting

Machine, Manual Handling Cutting Machine or Table Cutting Machine.