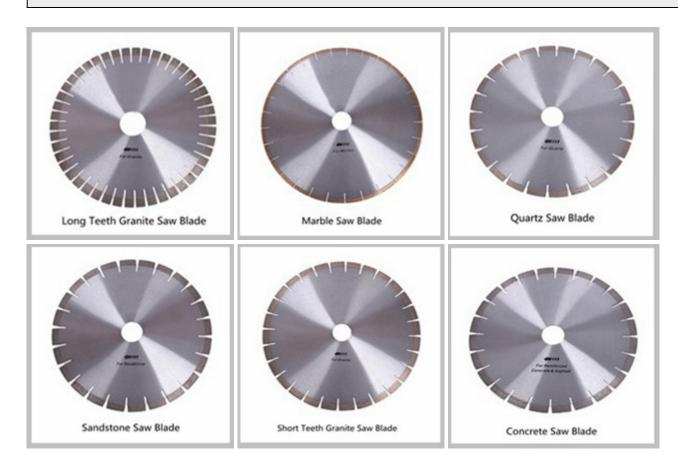

Blade

# **Product Details:**

## 12 Inch Silver Weld Diamond Saw Blades for Microcrystal Stone:



- 1.Professional formula
- 2.Strict Raw material inspection
- 3.Fast Cutting Speed
- 4.Long Lifespan

# **Applications:**

# **12 Inch Silver Weld Diamond Saw Blades for Microcrystal Stone.** Suitable for Bridge Cutting

Machine, Manual Handling Cutting Machine or Table Cutting Machine.



# Applicable machines

Note: Special logo, segment size and shapes, installation are available by customer's request.

# **Advantages:**

- 1.Ideal edge trimming quality with better blade continuity.
- 2.Excellent comprehensive cutting performance.
- 3. High cutting efficiency, meanwhile, it has a long lifespan.
- 4. Silent and non-silent blades are available for client's choice.

# **Related Products:**



# **About us:**



# Packing & Delivery:

Packing:



Delivery:

# Less than 45kg, generally delivery by express(Door to Door).











# By Air or by Sea for batch goods, Airport/ Port receiving





# **Our service:**

- 1. Low order quantity: It can meet the test order you need.
- 2. Fast delivery: We get great discounts from freight forwarders.
- 3. OEM Acceptable: We can produce according to your samples or drawings.
- 4. Good quality: We have a strict quality control system. Has a good reputation in the market.
- 5. Good service: We regard our customers as God with a high degree of professionalism and enthusiasm.

# **FAQ:**

# 1. Do you have different quality for different kind of diamond saw blade?

Yes, according to the performance of the saw blade, we have different typology