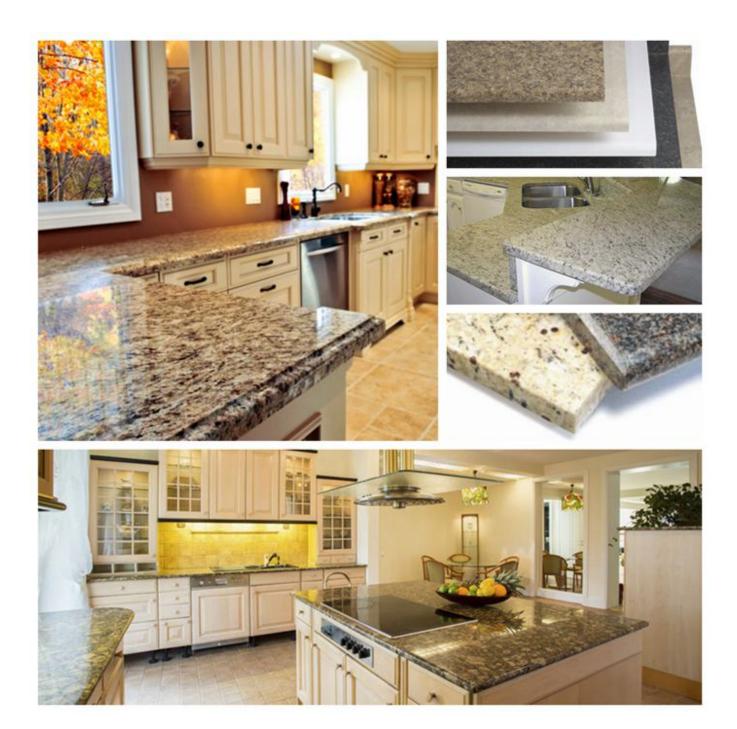

## **Applications:**

**Diamond Saw Blades for Granite.** Suitable for Bridge Cutting Machine, Manual Handling Cutting Machine, Table Cutting Machine.