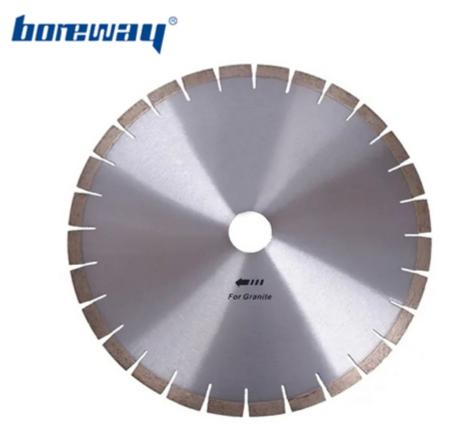

### 14 Inch Factory Price Specification Customize Diamond Saw Blades for Granite:

Normal Segmented Diamond Saw Blades for Slab Edge Cutting of Granite, Sandstone, kinds of Hard Stones with quartz.

High frequency welding is adopted for **Diamond Saw Blades for Granite**, it is to avoid the diamond segment drop during cutting which may cause the harm to the operators.

This **Diamond Saw Blades for Granite** is with the feature of safe cutting, high cutting efficiency, long lifespan and smooth cutting without edge-broken.

Such diamond saw blades are highest ratio of performance to price!

### 14 Inch Factory Price Specification Customize Diamond Saw Blades for Granite: