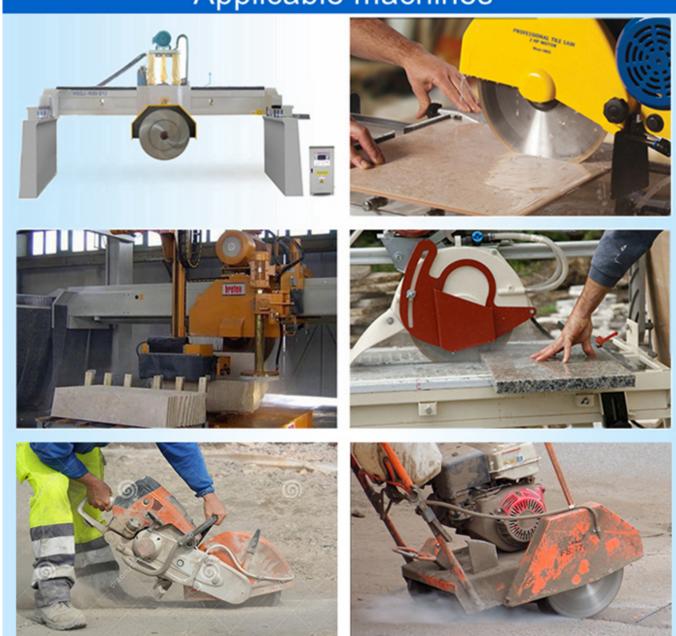

# Applicable machines

## **Applications:**

**Diamond Saw Blades for Granite.** Suitable for Bridge Cutting Machine, Manual Handling Cutting Machine, Table Cutting Machine.