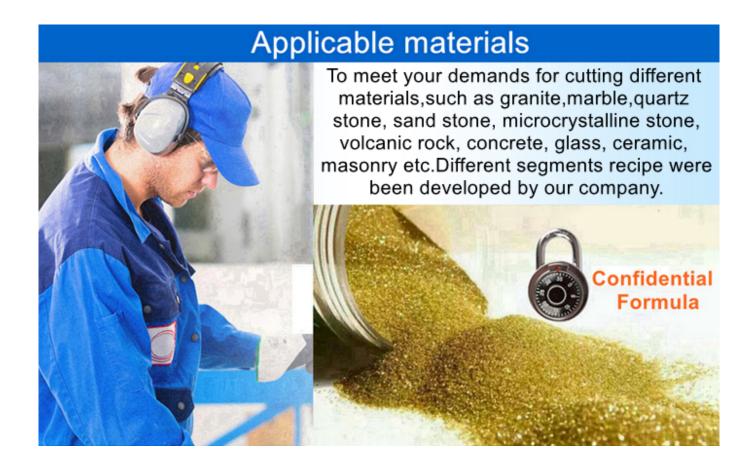

## **Applications:**

**Diamond Saw Blades for Granite.** Suitable for Bridge Cutting Machine, Manual Handling Cutting Machine, Table Cutting Machine.