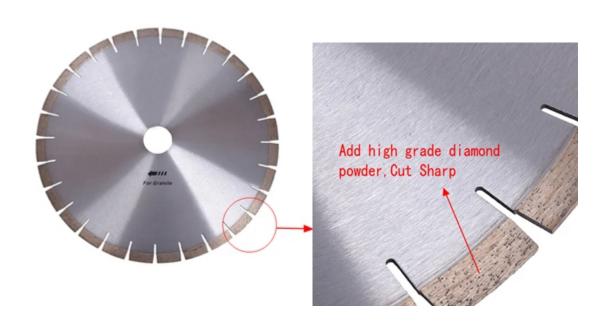

### **Cutting Effect:**

Note: Special logo, segment size and shapes, installation are available by customer's request.

### **Advantages:**

- 1.Ideal edge trimming quality with better blade continuity.
- 2.Excellent comprehensive cutting performance.
- 3. High cutting efficiency, meanwhile, it has a long lifespan.
- 4. Silent and non-silent blades are available for client's choice.