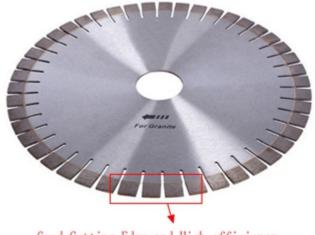

### 350mm Fast Cutting Segment Diamond Saw Blade for Granite:

Good Cutting Edge and High efficiency