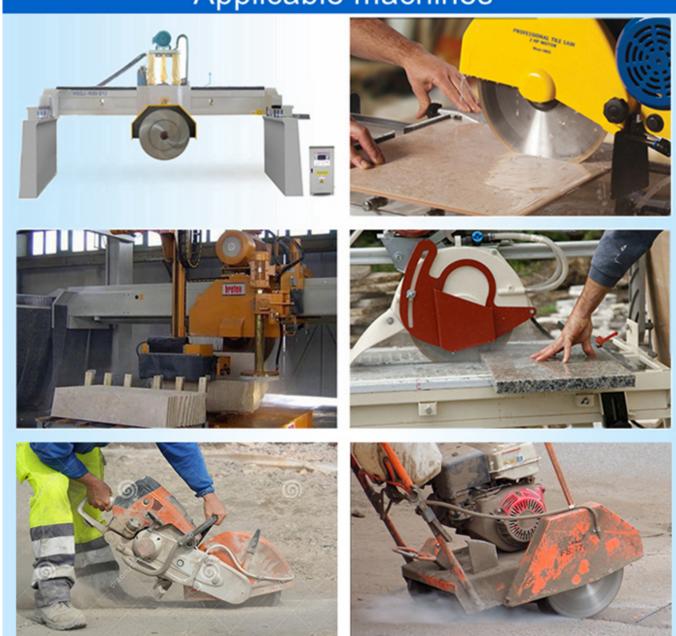

## **Applications:**

**Diamond Saw Blade for Granite.** Suitable for Bridge Cutting Machine, Manual Handling Cutting Machine, Table Cutting Machine.

# Applicable machines