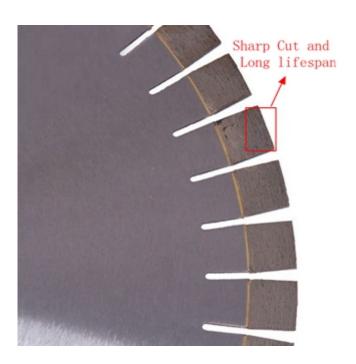

## **Cutting Effect:**

Note: Special logo, segment size and shapes, installation are available by customer's request.

### **Advantages:**

- 1.Ideal edge trimming quality with better blade continuity.
- 2.Excellent comprehensive cutting performance.
- 3. High cutting efficiency, meanwhile, it has a long lifespan.
- 4. Silent and non-silent blades are available for client's choice.