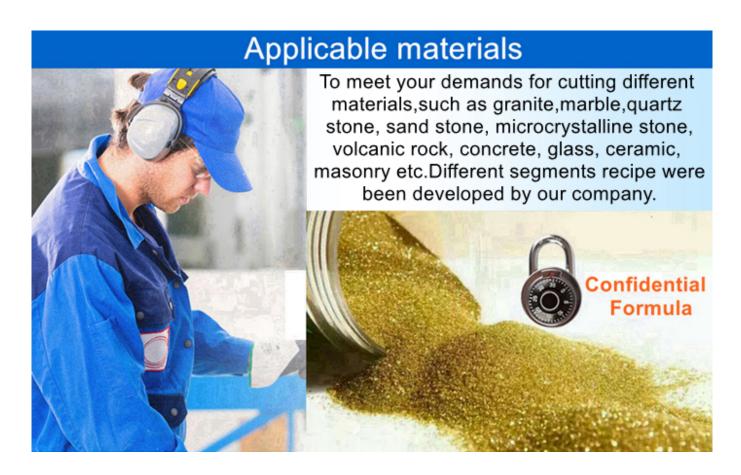

## **Applications:**

**Diamond Saw Blade for Granite.** Suitable for Bridge Cutting Machine, Manual Handling Cutting Machine, Table Cutting Machine.

# Applicable machines