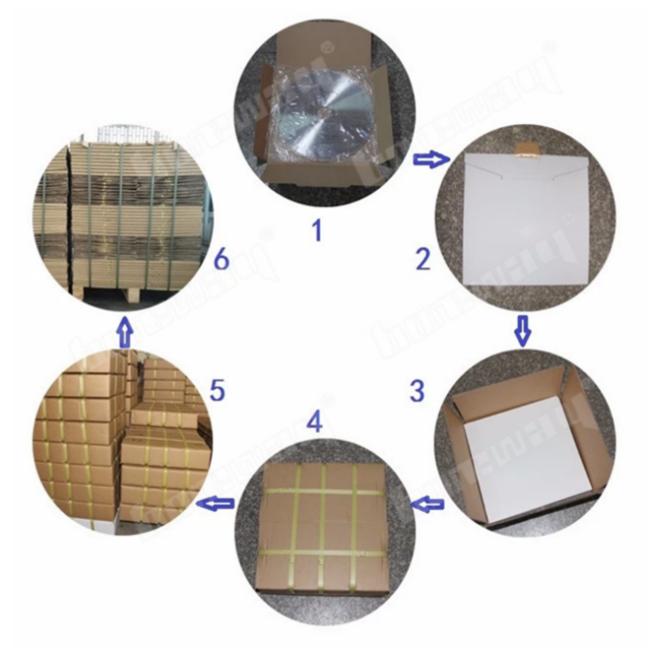

## Packing & Delivery:

Packing:

**Delivery:** 

## Less than 45kg, generally delivery by express(Door to Door).

## By Air or by Sea for batch goods, Airport/ Port receiving