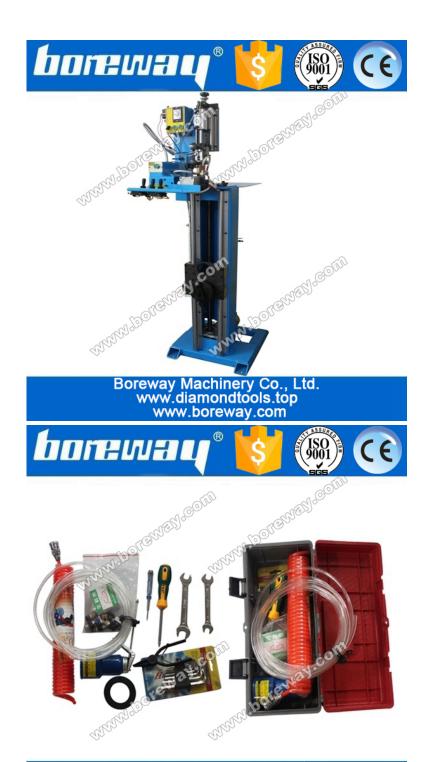

### **Pictures:**

The following shows are only part of diamond saw blade welding rack, if you want to know more details, please contact us.

BWM-HJ08 diamond circular saw blade welding rack ( Max welding range 1400mm )

BWM-HJ165 diamond circular saw blade welding rack ( Max welding range 2300mm )

Boreway Machinery Co., Ltd. www.diamondtools.top www.boreway.com

Note: This machine doesn't include high frequency Welding machine, air compressor and water pump.

## Packing & Shipping:

Diamond saw blade welding frame packing in the wooden.

We can also pack the saw blade welding rack according to your requirements.

Special specifications need to be negotiated for delivery times.