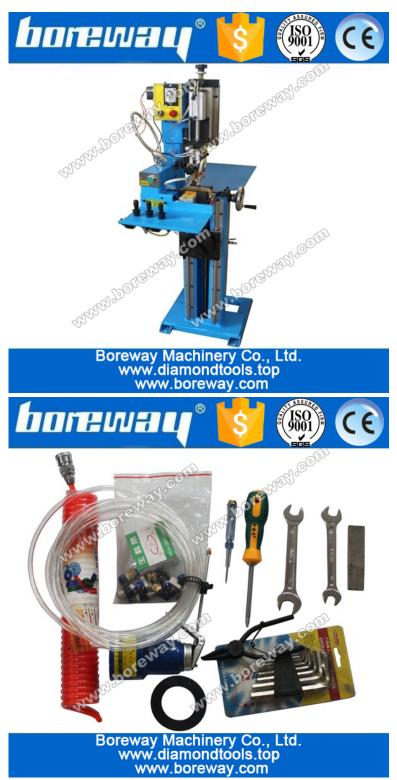

## Packing & Shipping:

Diamond saw blade welding frame packing in the wooden.

We can also pack the saw blade welding rack according to your requirements.

Special specifications need to be negotiated for delivery times.