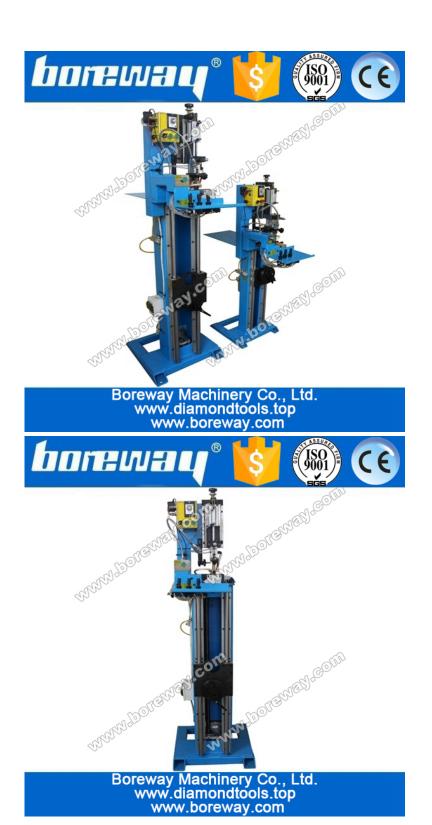

### **Pictures:**

The following shows are only part of diamond saw blade welding rack, if you want to know more details, please contact us.

BWM-HJ08 diamond circular saw blade welding rack ( Max welding range 1400mm )

BWM-HJ165 diamond circular saw blade welding rack ( Max welding range 2300mm )

Boreway Machinery Co., Ltd. www.diamondtools.top www.boreway.com

Note: This machine doesn't include high frequency Welding machine, air compressor and water pump.