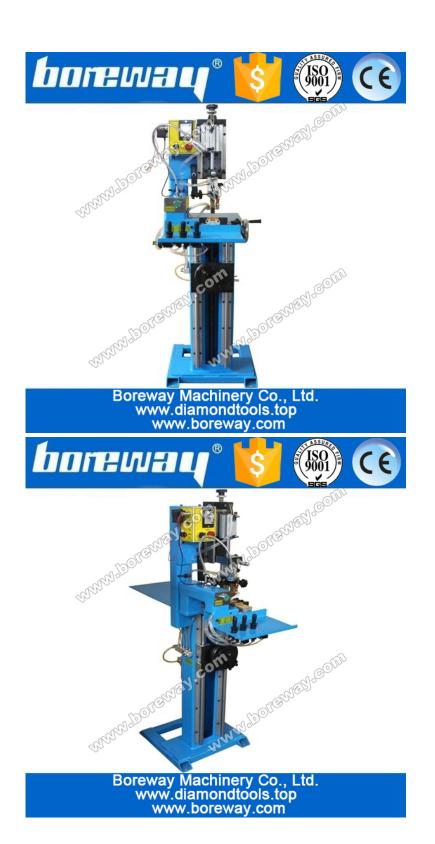

### **Pictures:**

The following shows are only part of diamond saw blade welding rack, if you want to know more details, please contact us.

BWM-HJ08 diamond circular saw blade welding rack ( Max welding range 1400mm )

BWM-HJ165 diamond circular saw blade welding rack ( Max welding range 2300mm )

Boreway Machinery Co., Ltd. www.diamondtools.top www.boreway.com

Note: This machine doesn't include high frequency Welding machine, air compressor and water pump.