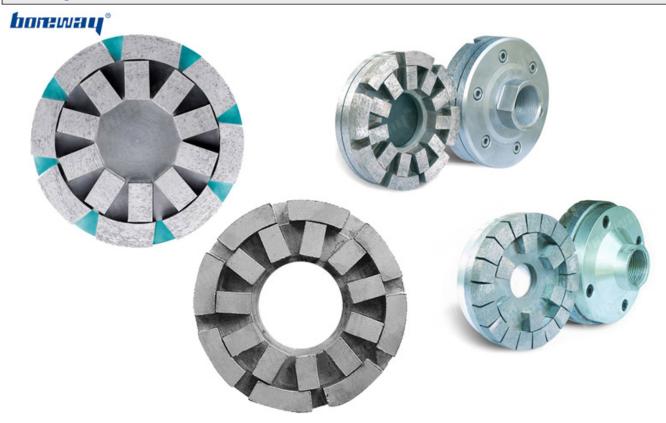

# **Diamond Satellite Abrasive Wheel Tool For Calibration Polishing Grinding Stone Manufacturer**

#### **Advantage:**

Diamond Satellite Abrasive Wheel Tool

- 1. High processing wheel for calibration and long life.
- 2. Satellite positing wheel for calibrating can be used for calibrating and levelling the surface of slabs.

# Application:

**Diamond Satellite Abrasive Wheel Tool** use for Automatic Grinding Machine.

Diamond Satellite Abrasive Wheel Tool can be applied to rough grinding and polishing.

Good performance and easy to operate. Good formula make durability, sharpness and reasonable price.

#### The normal size of **Diamond Satellite Abrasive Wheel Tool:**

| Model     | Connection | Туре                        | Grit    |
|-----------|------------|-----------------------------|---------|
| BW-DSW-01 | M45        | Planetary Positioning Wheel | 30/40#  |
|           |            |                             | 45/50#  |
|           |            |                             | 50/60#  |
|           |            |                             | 70/80#  |
|           |            |                             | 80/100# |
| BW-DSW-02 | M45        | Planetary Positioning Wheel | 30/40#  |
|           |            |                             | 45/50#  |
|           |            |                             | 50/60#  |
|           |            |                             | 70/80#  |
|           |            |                             | 80/100# |