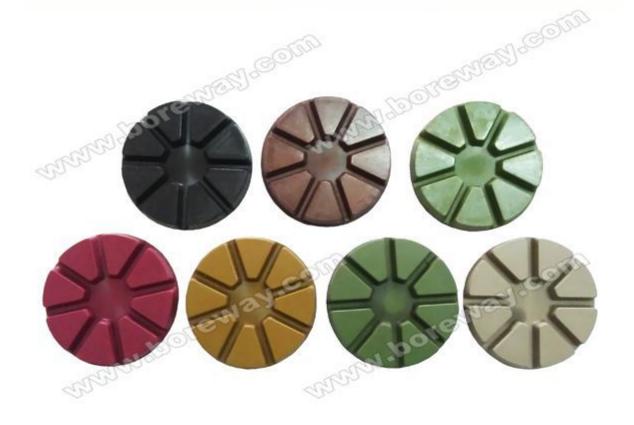

## **Picture Of Product:**

Diamond Resin Polishing Pad With Nylon Joint For Concrete

Boreway Machinery Co., Ltd www.boreway.com

Boreway Machinery Co., Ltd www.boreway.com