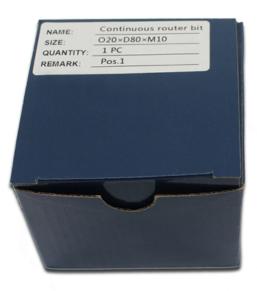

#### Continuous rim router bit for polishing granite

| NAME:<br>SIZE:<br>QUANTITY:<br>REMARK: | Continuous router bit<br>O20×D80×M10<br>1 PC<br>Pos.1 |
|----------------------------------------|-------------------------------------------------------|
|                                        |                                                       |
|                                        |                                                       |
|                                        |                                                       |