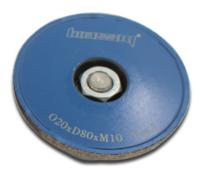

#### Continuous rim router bit for polishing granite

| NAME:<br>SIZE:<br>QUANTITY:<br>REMARK: | Continuous router bit<br>O20×D80×M10<br>1 PC<br>Pos.1 |
|----------------------------------------|-------------------------------------------------------|
|                                        |                                                       |
|                                        |                                                       |
|                                        |                                                       |