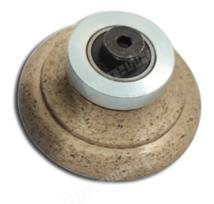

## **Descriptions:**

**Continuous rim router bit for polishing granite** are premium diamond bits for creating shapes or profiles on different types of stone. We offer several profile shapes in different grits to ensure you have all the options for getting the job done.

1. Using sequence: from rough grit to fine, finally polishing.

2. **Continuous rim router bit for polishing granite** are used for CNC machine or portable machine processing the granite, marble, other stones and the counter. Their merits are high efficiency of production, exact figure.

#### Feature:

- 1. Good balance and stable performance.
- 2. Sintered segment is aggressive for easy and quick stock removal.
- 3. CNC granite diamond polishing wheels have different shapes and sizes are available.

## **Specification:**

(Diamond Continuous Router Bit) The normal size of Continuous rim router bit for polishing granite:

| Product Name       | Position | Grit No. | Diameter | Thickness                    | Stone Shape                                                       | Spindle  |
|--------------------|----------|----------|----------|------------------------------|-------------------------------------------------------------------|----------|
| Diamond router bit | Pos 1    | 30/40#   | 50-125mm | 20mm<br>30mm<br>40mm<br>50mm | A, B, D, E,F, G, H, I,<br>L, M,N, O,P,Q,S,T,U,<br>V,WF,DD,DC etc. | 1/2 "Gas |
|                    | Pos 2    | 40/50#   |          |                              |                                                                   |          |
|                    | Pos 3    | 80/100#  |          |                              |                                                                   |          |
|                    | Pos 4    | 170/200# |          |                              |                                                                   |          |
|                    | Pos 5    | 400#     |          |                              |                                                                   |          |
|                    | Pos 6    | 600#     |          |                              |                                                                   |          |
|                    | Pos 7    | 1000#    |          |                              |                                                                   |          |
|                    | Pos 8    | Optional |          |                              |                                                                   |          |