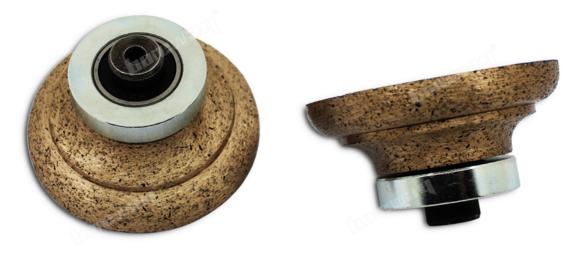

## **Descriptions:**

**Continuous rim router bit for polishing granite** are premium diamond bits for creating shapes or profiles on different types of stone. We offer several profile shapes in different grits to ensure you have all the options for getting the job done.

1. Using sequence: from rough grit to fine, finally polishing.

2. **Continuous rim router bit for polishing granite** are used for CNC machine or portable machine processing the granite, marble, other stones and the counter. Their merits are high efficiency of production, exact figure.

#### Feature:

- 1. Good balance and stable performance.
- 2. Sintered segment is aggressive for easy and quick stock removal.
- 3. CNC granite diamond polishing wheels have different shapes and sizes are available.

## **Specification:**

(Diamond Continuous Router Bit) The normal size of Continuous rim router bit for polishing granite:

| Product Name       | Position | Grit No. | Diameter | Thickness                    | Stone Shape                                                       | Spindle  |
|--------------------|----------|----------|----------|------------------------------|-------------------------------------------------------------------|----------|
| Diamond router bit | Pos 1    | 30/40#   | 50-125mm | 20mm<br>30mm<br>40mm<br>50mm | A, B, D, E,F, G, H, I,<br>L, M,N, O,P,Q,S,T,U,<br>V,WF,DD,DC etc. | 1/2 "Gas |
|                    | Pos 2    | 40/50#   |          |                              |                                                                   |          |
|                    | Pos 3    | 80/100#  |          |                              |                                                                   |          |
|                    | Pos 4    | 170/200# |          |                              |                                                                   |          |
|                    | Pos 5    | 400#     |          |                              |                                                                   |          |
|                    | Pos 6    | 600#     |          |                              |                                                                   |          |
|                    | Pos 7    | 1000#    |          |                              |                                                                   |          |
|                    | Pos 8    | Optional |          |                              |                                                                   |          |