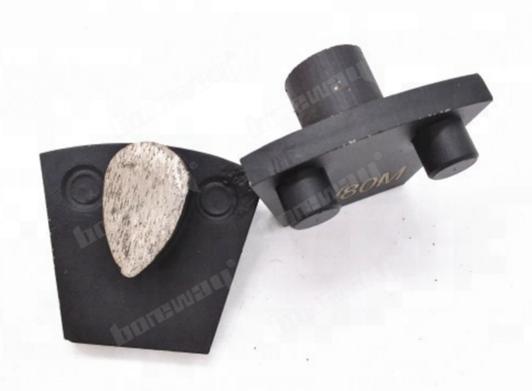

### **Product Details:**

**Teardrop Shaped Diamond Metal Grinding Segment With Double Pins:** 

Boreway Machinery Co.,Ltd www.fordiamondtools.com www.diamondtools.top

# **Specifications:**

The normal size of **Trapezoid Shaped Metal Bond Segment:** 

| Туре      | Bar No. | Grit No.                 | Bar Shape | Pin No. |
|-----------|---------|--------------------------|-----------|---------|
| Trapezoid | 1       | From 30<br>#<br>To 400 # | Teardrop  | 2       |