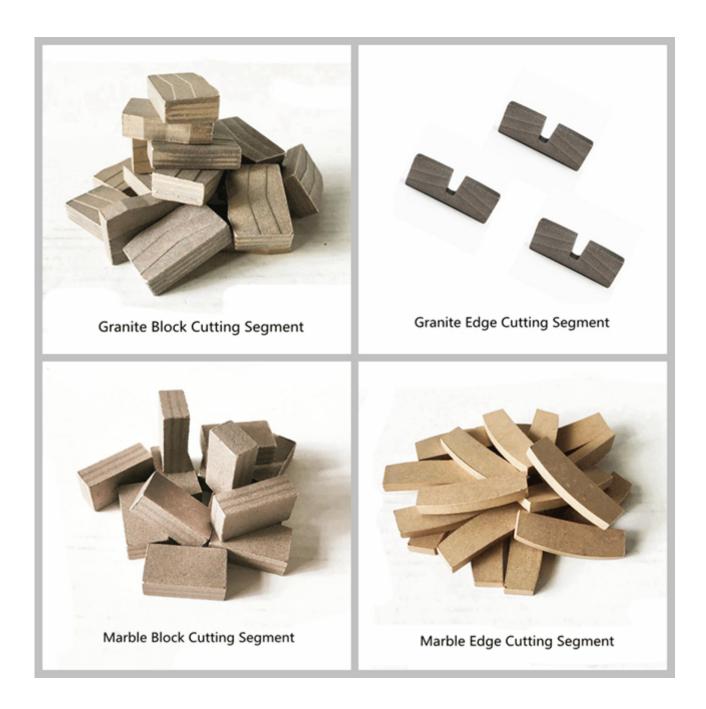

## **Product Details:**

#### **Boat-Shape Wet Use Diamond Marble Segments for Gang Saw:**