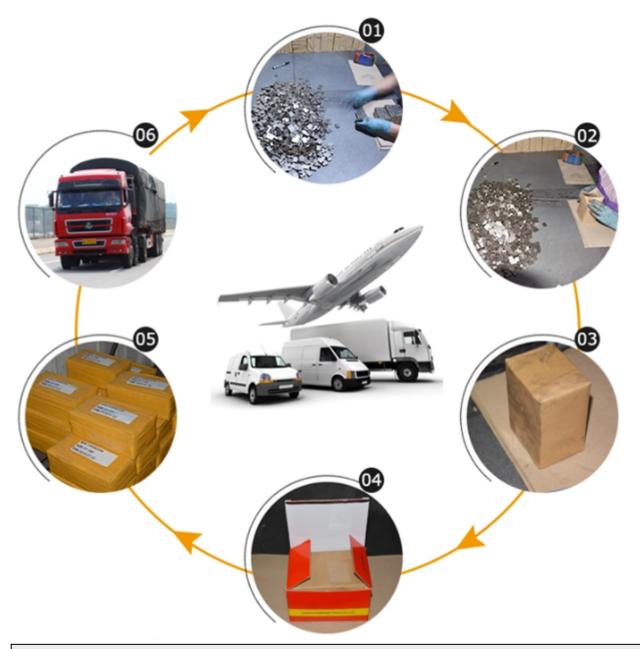

-------|
|-----|-------------------|-----------------------------------|

Besides Boat-Shape Wet Use **Diamond Marble Segments for Gang Saw**, All of our products have been strictly tested before access to market. Other specifications can be customized according to requirements.

## **Product Details:**

#### **Boat-Shape Wet Use Diamond Marble Segments for Gang Saw:**



## **Applications:**

**Boat-Shape Wet Use Diamond Marble Segments for Gang Saw,** suitable for marble, limestone, slate, various soft stone without quartz.



**Cutting Effect:** 



## **Advantages:**

- 1.Ideal edge trimming quality best.
- 2.Excellent comprehensive cutting performance.
- 3. High cutting efficiency, meanwhile, it has a long lifespan.

# **Related Products:**



## **About us:**



Packing & Delivery:



#### **Our service:**

- 1. Low order quantity: It can meet the test order you need.
- 2. Fast delivery: We get great discounts from freight forwarders.
- 3. OEM Acceptable: We can produce according to your samples or drawings.
- 4. Good quality: We have a strict quality control system. Has a good reputation in the market.
- 5. Good service: We regard our customers as God with a high degree of professionalism and enthusiasm.

#### **FAQ:**

#### 1.If we want to buy diamond segment, how could we know the quality?

You can buy diamond segment with a small quantity first, test the quality and our service, it will be much better for our long term cooperation. For small quantity, you don't need to take risk in case the quality doesn't fit your market.

# **2.What could we do if we find your d