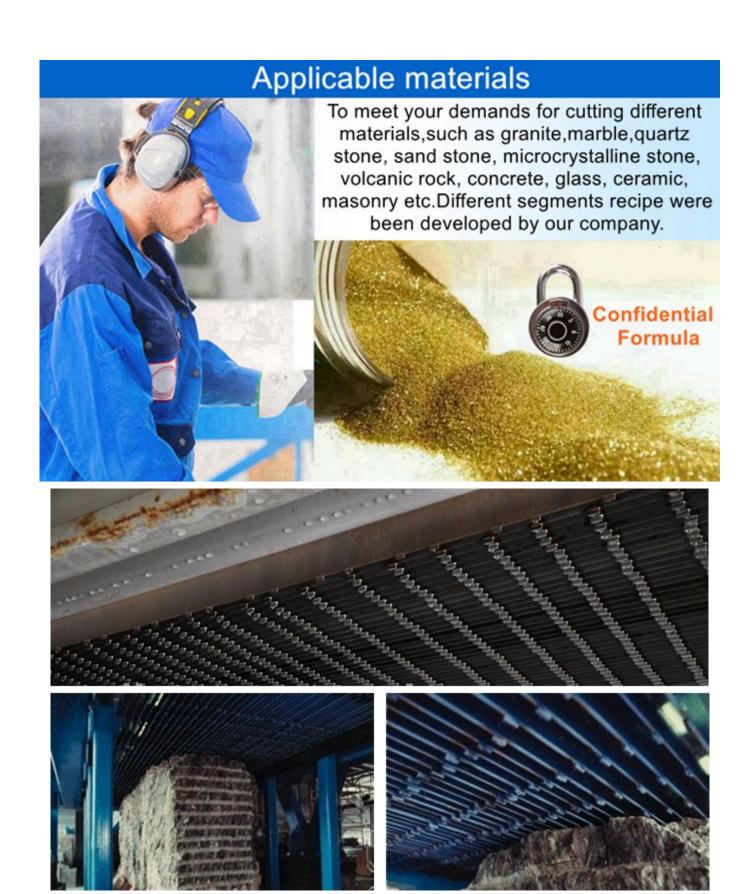

## **Applications:**

**Boat-Shape Wet Use Diamond Marble Segments for Gang Saw,** suitable for marble, limestone, slate, various soft stone without quartz.

**Cutting Effect:** 