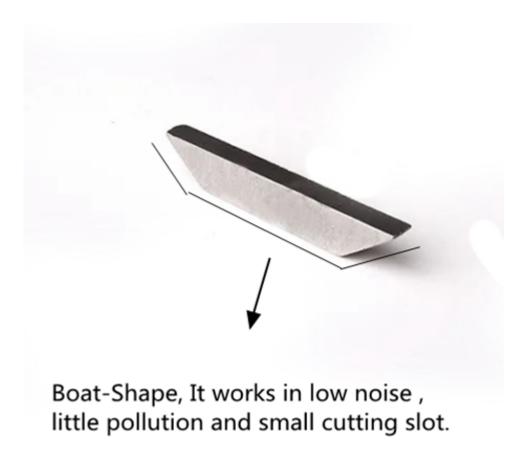

#### **Boreway Boat-Shape Wet Use Diamond Marble Segments for Gang Saw:**

The design of Boat-Shape Wet Use **Diamond Marble Segments for Gang Saw** has good sharpness and high efficiency at the process of cutting;

#### **Boat-Shape Wet Use Diamond Marble Segments for Gang Saw:**

## **Applications:**

**Boat-Shape Wet Use Diamond Marble Segments for Gang Saw,** suitable for marble, limestone, slate, various soft stone without quartz.

**Cutting Effect:** 