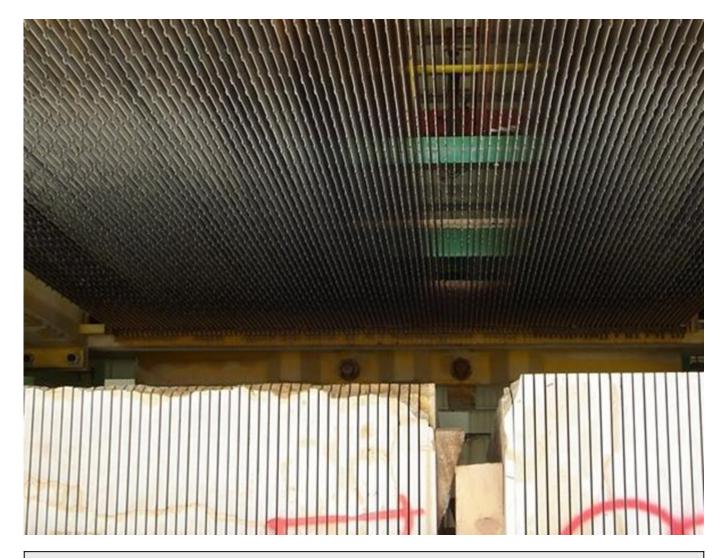

## **Applications:**

**Boat-Shape Wet Use Diamond Marble Segments for Gang Saw,** suitable for marble, limestone, slate, various soft stone without quartz.

**Cutting Effect:** 