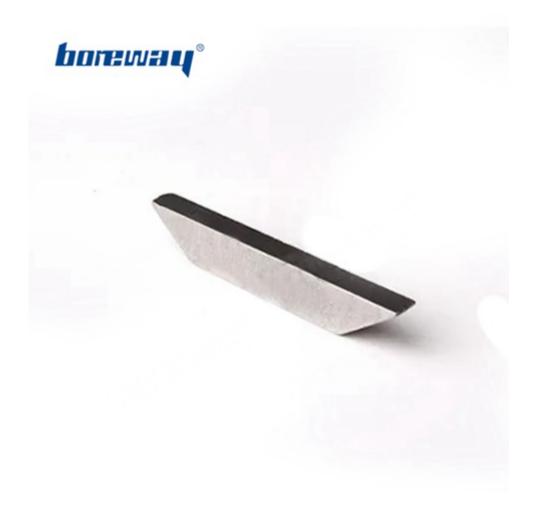

#### **Boreway Boat-Shape Wet Use Diamond Marble Segments for Gang Saw:**

The design of Boat-Shape Wet Use **Diamond Marble Segments for Gang Saw** has good sharpness and high efficiency at the process of cutting;

The Boat-Shape Wet Use **Diamond Marble Segments for Gang Saw** has strictly raw material source and production quality control assure stable quality;

Such diamond segment are highest ratio of performance to price!

#### **Boat-Shape Wet Use Diamond Marble Segments for Gang Saw:**