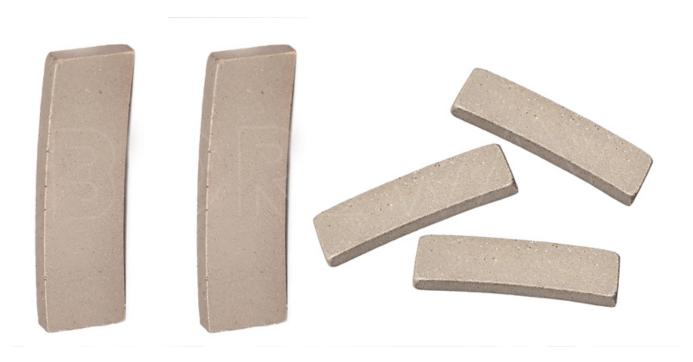

## **Product show**

## 12 inch Flat Shape Segment Diamond Tools for Marble Cutting