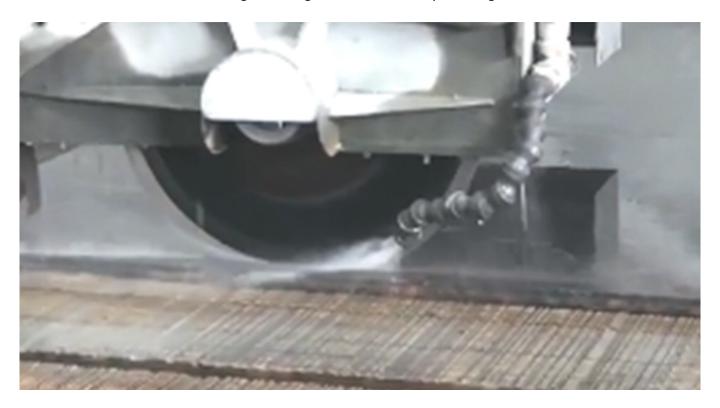

# **Application:**

China Wholesale Cutting Segment For granite Stone.

Diamond Cutting Segment Use for 12 inch 300mm circular saw blade.

300mm saw blade use for bridge cutting machine, desktop cutting Machine.