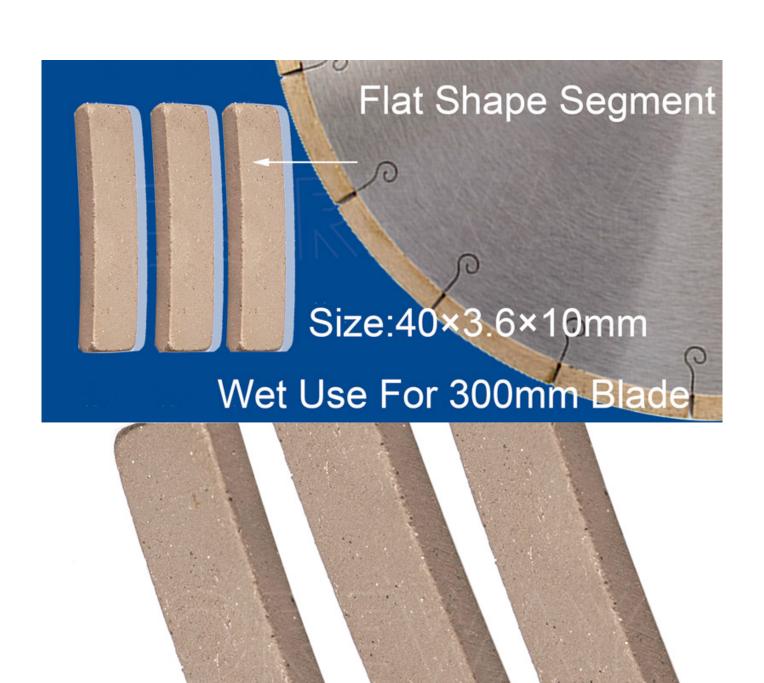

# **Product Description**

40x3.6x10mm **diamond marble cutting segment**, The blade has good sharpness and high efficiency at the process of cutting, meanwhile, it has a long lifespan.

The surface of the wet used segment is polished, cutting tool diamond segment is not easy to increase the difficulty of welding, and it is easy to install.

## **Product Specification:**

The Following Are Normal Specifications **Diamond Marble Cutting Segment:** 

| Blade Diameter | Segment Size | Core Thickness | Segment Number |
|----------------|--------------|----------------|----------------|
| 12 Inch 300mm  | 40×3.6×10    | 2.2/2.0        | 21 Pcs         |

## 12 inch Flat Shape Segment Diamond Tools for Marble Cutting

# **Application:**

China Wholesale Cutting Segment For granite Stone.

Diamond Cutting Segment Use for 12 inch 300mm circular saw blade.

300mm saw blade use for bridge cutting machine, desktop cutting Machine.