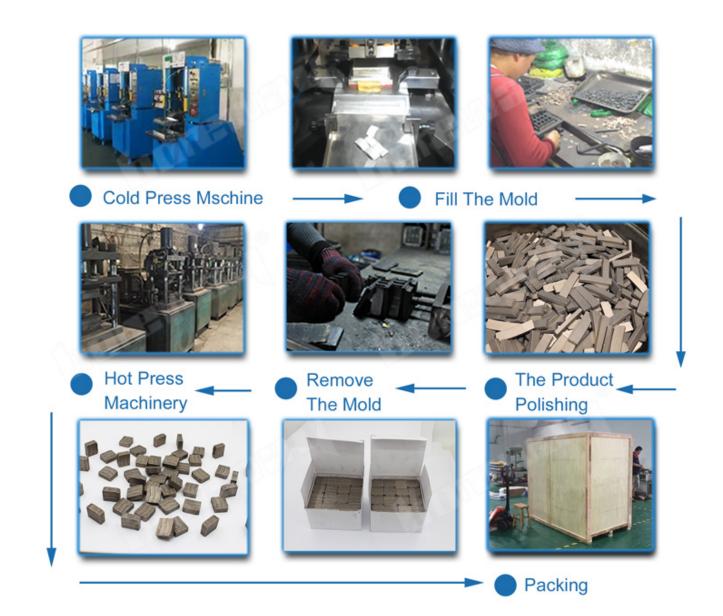

**Advantage:** 

Key Slot Cutter Wheel Disc

1. The substrate is made of 65 manganese alloy steel, the thickness strictly abides by the product implementation standards, high strength, strong and stable;

2. The cutter head is made of high-quality diamond and metal powder mixed and sintered for sharp and ultra-long cutting;

3. The optimized and reasonable cooperation of the base body and the cutter head makes the saw blade not burn teeth, lack of saws, and does not shake, and the feel is easy and fast;

4. The manufacturers ship directly, various specifications are flexibly customized, and the quality is reliable and the price is affordable.