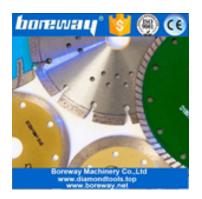

#### Diamond Key Slot Cutter Wheel 5 Inch 125mm Boreway Small Saw Blade Disc for Stone

#### Feature:

- 1. Fast cutting & long life & Stable performance, High grade of diamonds
- 2. Different bonds are for different applications & precise segment size
- 3. Working safe, quiet, and precise, reducing cutting & working time
- 4. Key Slot Cutter Wheel Disc is great adaptability & No chipping

**Advantage:** 

Key Slot Cutter Wheel Disc

1. The substrate is made of 65 manganese alloy steel, the thickness strictly abides by the product implementation standards, high strength, strong and stable;

2. The cutter head is made of high-quality diamond and metal powder mixed and sintered for sharp and ultra-long cutting;

3. The optimized and reasonable cooperation of the base body and the cutter head makes the saw blade not burn teeth, lack of saws, and does not shake, and the feel is easy and fast;

4. The manufacturers ship directly, various specifications are flexibly customized, and the quality is reliable and the price is affordable.

5. Because the size of the saw blade is small and medium, it is easy to use, stable cutting without deformation, and flexible usage. It is one of the commonly used diamond cutting series.

**Key Slot Cutter Wheel Disc** Suitable for cutting ceramic tile, vitrified brick, microcrystalline stone, etc

Hot Sintered, Dry or Wet Use!

**Applications machine:** 

Key Slot Cutter Wheel Disc use for angle grinder, circular saw, masonry saw, table saw

Cutting effect: