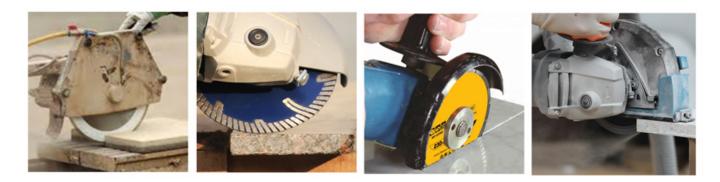

Hot Sintered, Dry or Wet Use!

**Applications machine:** 

Key Slot Cutter Wheel Disc use for angle grinder, circular saw, masonry saw, table saw

Cutting effect: