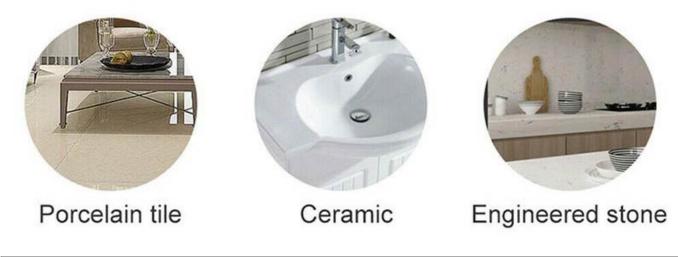

5. Because the size of the saw blade is small and medium, it is easy to use, stable cutting without deformation, and flexible usage. It is one of the commonly used diamond cutting series.

**Key Slot Cutter Wheel Disc** Suitable for cutting ceramic tile, vitrified brick, microcrystalline stone, etc