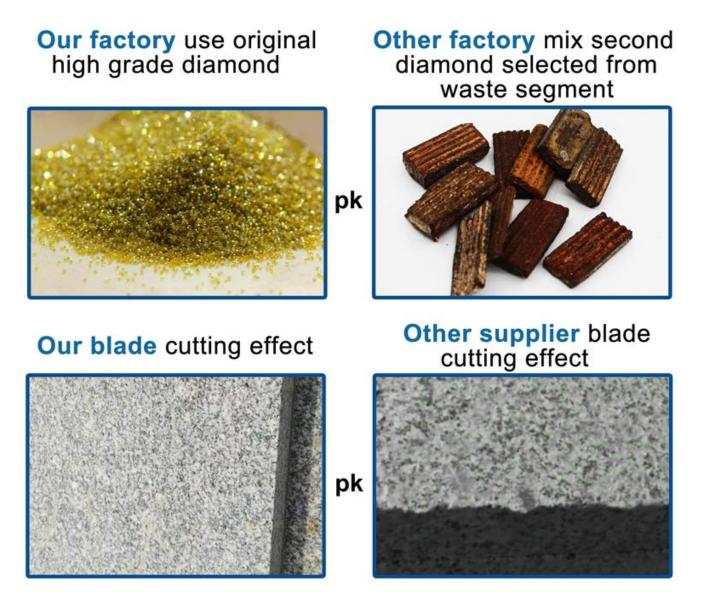

**Advantage:** 

Key Slot Cutter Wheel Disc

1. The substrate is made of 65 manganese alloy steel, the thickness strictly abides by the product implementation standards, high strength, strong and stable;

2. The cutter head is made of high-quality diamond and metal powder mixed and sintered for sharp and ultra-long cutting;

3. The optimized and reasonable cooperation of the base body and the cutter head makes the saw blade not burn teeth, lack of saws, and does not shake, and the feel is easy and fast;

4. The manufacturers ship directly, various specifications are flexibly customized, and the quality is reliable and the price is affordable.

5. Because the size of the saw blade is small and medium, it is easy to use, stable cutting without deformation, and flexible usage. It is one of the commonly used diamond cutting series.

**Key Slot Cutter Wheel Disc** Suitable for cutting ceramic tile, vitrified brick, microcrystalline stone, etc

Hot Sintered, Dry or Wet Use!

**Applications machine:** 

Key Slot Cutter Wheel Disc use for angle grinder, circular saw, masonry saw, table saw

Cutting effect: