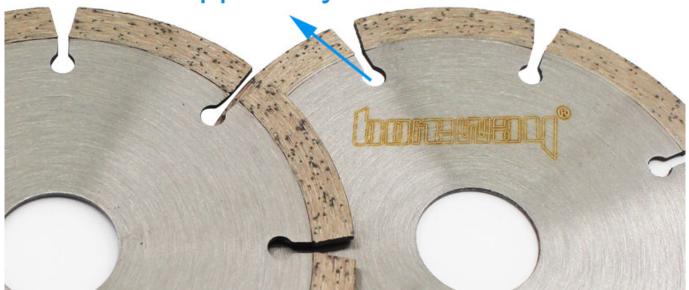

#### Diamond Key Slot Cutter Wheel 5 Inch 125mm Boreway Small Saw Blade Disc for Stone

#### Feature:

- 1. Fast cutting & long life & Stable performance, High grade of diamonds
- 2. Different bonds are for different applications & precise segment size
- 3. Working safe, quiet, and precise, reducing cutting & working time
- 4. Key Slot Cutter Wheel Disc is great adaptability & No chipping

**Advantage:** 

Key Slot Cutter Wheel Disc

1. The substrate is made of 65 manganese alloy steel, the thickness strictly abides by the product implementation standards, high strength, strong and stable;

2. The cutter head is made of high-quality diamond and metal powder mixed and sintered for sharp and ultra-long cutting;

3. The optimized and reasonable cooperation of the base body and the cutter head makes the saw blade not burn teeth, lack of saws, and does not shake, and the feel is easy and fast;

4. The manufacturers ship directly, various specifications are flexibly customized, and the quality is reliable and the price is affordable.

5. Because the size of the saw blade is small and medium, it is easy to use, stable cutting without deformation, and flexible usage. It is one of the commonly used diamond cutting series.

**Key Slot Cutter Wheel Disc** Suitable for cutting ceramic tile, vitrified brick, microcrystalline stone, etc