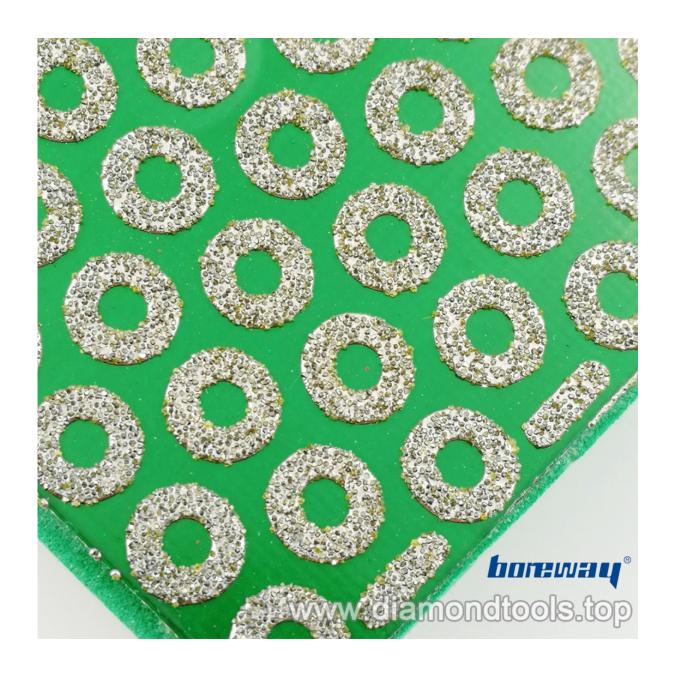

#### **Pictures:**

<u>Diamond Hand Polishing Pad for concrete stone</u> 90X55MM <u>Diamond Hard Foambacked Hand Pad</u>

Boreway Machinery Co.,Ltd www.fordiamondtools.com www.diamondtools.top

Boreway Machinery Co.,Ltd www.fordiamondtools.com www.diamondtools.top