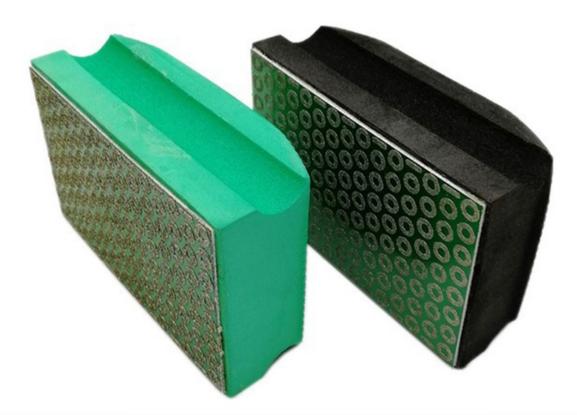

## Introduction:

<u>Diamond Hand Polishing Pad for concrete stone</u> 90X55MM <u>Diamond Hard Foam-backed Hand Pad</u> application for hand Polishing job or recovering scratches on a wide range of material, they are ideal for polishing granite, marble glass and concrete, ceramic, glass fiber and other brittle materials any where. It is suit for the edging polishing and grinding in which the machine can't touch.

#### **Pictures:**

<u>Diamond Hand Polishing Pad for concrete stone</u> 90X55MM <u>Diamond Hard Foambacked Hand Pad</u>

Boreway Machinery Co.,Ltd www.fordiamondtools.com www.diamondtools.top

Boreway Machinery Co.,Ltd www.fordiamondtools.com www.diamondtools.top