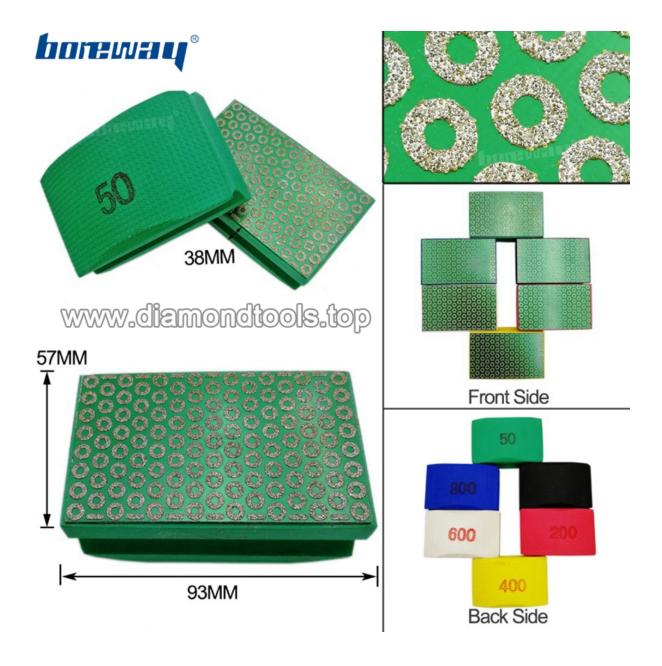

### **Specification:**

<u>Diamond Hand Polishing Pad for concrete stone</u> 90X55MM <u>Diamond Hard Foam-backed</u> Hand Pad

The following is the normal specification of diamond hand polishing pads:

| Product Name           | Туре     | Specification       | Grit No.                    |
|------------------------|----------|---------------------|-----------------------------|
| '                      | and      | 90*55mm<br>100*55mm | 600# 800# 1500# 3500# 7000# |
| Electroplated hand pad | Straight |                     | 50# 60# 100# 120# 200# 400# |

#### **Pictures:**

<u>Diamond Hand Polishing Pad for concrete stone</u> 90X55MM <u>Diamond Hard Foambacked Hand Pad</u>

Boreway Machinery Co.,Ltd www.fordiamondtools.com www.diamondtools.top

Boreway Machinery Co.,Ltd www.fordiamondtools.com www.diamondtools.top