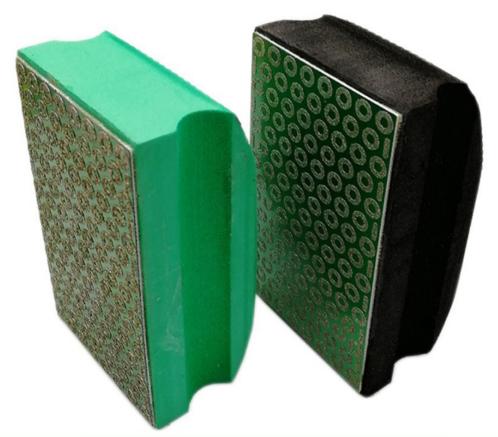

## Introduction:

<u>Diamond Hand Polishing Pad for concrete stone</u> 90X55MM <u>Diamond Hard Foam-backed Hand Pad</u> application for hand Polishing job or recovering scratches on a wide range of material, they are ideal for polishing granite, marble glass and concrete, ceramic, glass fiber and other brittle materials any where. It is suit for the edging polishing and grinding in which the machine can't touch.

#### **Pictures:**

<u>Diamond Hand Polishing Pad for concrete stone</u> 90X55MM <u>Diamond Hard Foambacked Hand Pad</u>

Boreway Machinery Co.,Ltd www.fordiamondtools.com www.diamondtools.top

Boreway Machinery Co.,Ltd www.fordiamondtools.com www.diamondtools.top