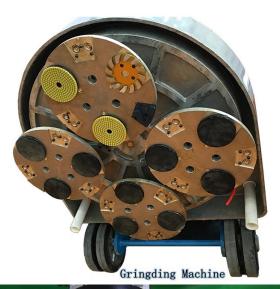

# **Specifications:**

The following are normal specifications Diamond HTC Grinding Pads Double Strip Shoes:

| Name:          | Diamond HTC Grinding Pads Double Strip<br>Shoes |
|----------------|-------------------------------------------------|
| Segment Grit:  | #16- #270                                       |
| Segment Size[] | 40*10*10mm*2T (Double Rectangle Segments)       |
| Application:   | Concrete and Terrazzo Floor                     |
| Material:      | Diamond + Metal Powder                          |
| Quality:       | International Standard Quality                  |
| Connection:    | HTC EZ Change Blank                             |
| Machine:       | HTC Quick Connceting Grinding Machine           |