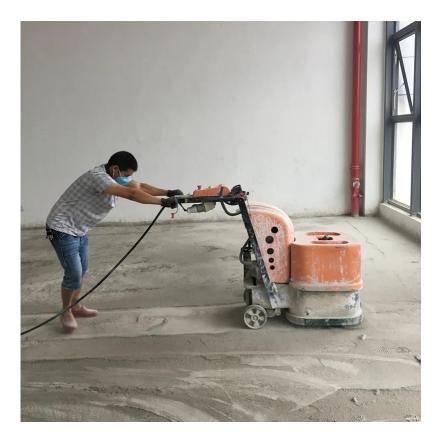

# Diamond Factory Price HTC Grinding Pads Double Strip Shoes Segment For Concrete Grinding Floor

HTC Diamond Grinding Shoes for Concrete and Terrazzo Floor Metal bond diamonds have high strength, excellent wear resistance, and a low friction coefficient. Metal bond diamonds high grinding efficiency and low grinding force generates less heat in the grinding process.

## **Applications:**

Diamond HTC Grinding Pads Double Strip Shoes
Suitable for general (concrete,stone) grinding use while mostly they are used for paint, glue, epoxy removal and floor coating, high quality and high efficiency, long lifespan.