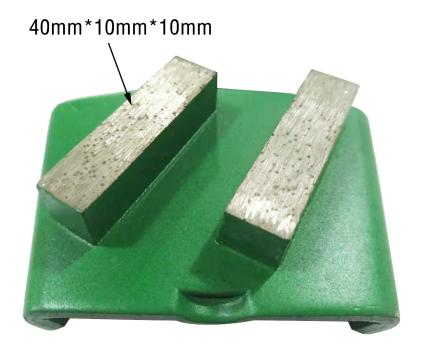

# **Specifications:**

The following are normal specifications Diamond HTC Grinding Pads Double Strip Shoes:

| Name:          | Diamond HTC Grinding Pads Double Strip<br>Shoes |
|----------------|-------------------------------------------------|
| Segment Grit:  | #16- #270                                       |
| Segment Size[] | 40*10*10mm*2T (Double Rectangle Segments)       |
| Application:   | Concrete and Terrazzo Floor                     |
| Material:      | Diamond + Metal Powder                          |
| Quality:       | International Standard Quality                  |
| Connection:    | HTC EZ Change Blank                             |
| Machine:       | HTC Quick Connceting Grinding Machine           |

## **Applications:**

Diamond HTC Grinding Pads Double Strip Shoes
Suitable for general (concrete,stone) grinding use while mostly they are used for paint, glue, epoxy removal and floor coating, high quality and high efficiency, long lifespan.