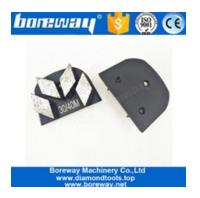

# **Specifications:**

The following are normal specifications Diamond HTC Grinding Pads Double Strip Shoes:

| Name:          | Diamond HTC Grinding Pads Double Strip<br>Shoes |
|----------------|-------------------------------------------------|
| Segment Grit:  | #16- #270                                       |
| Segment Size[] | 40*10*10mm*2T (Double Rectangle Segments)       |
| Application:   | Concrete and Terrazzo Floor                     |
| Material:      | Diamond + Metal Powder                          |
| Quality:       | International Standard Quality                  |
| Connection:    | HTC EZ Change Blank                             |
| Machine:       | HTC Quick Connceting Grinding Machine           |

## **Applications:**

Diamond HTC Grinding Pads Double Strip Shoes
Suitable for general (concrete,stone) grinding use while mostly they are used for paint, glue, epoxy removal and floor coating, high quality and high efficiency, long lifespan.