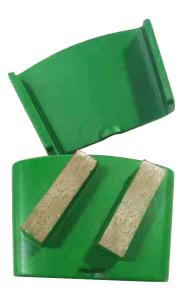

# Diamond Factory Price HTC Grinding Pads Double Strip Shoes Segment For Concrete Grinding Floor

HTC Diamond Grinding Shoes for Concrete and Terrazzo Floor Metal bond diamonds have high strength, excellent wear resistance, and a low friction coefficient. Metal bond diamonds high grinding efficiency and low grinding force generates less heat in the grinding process.

# **Specifications:**

The following are normal specifications Diamond HTC Grinding Pads Double Strip Shoes:

| Name:          | Diamond HTC Grinding Pads Double Strip<br>Shoes |
|----------------|-------------------------------------------------|
| Segment Grit:  | #16- #270                                       |
| Segment Size[] | 40*10*10mm*2T (Double Rectangle Segments)       |
| Application:   | Concrete and Terrazzo Floor                     |
| Material:      | Diamond + Metal Powder                          |
| Quality:       | International Standard Quality                  |
| Connection:    | HTC EZ Change Blank                             |
| Machine:       | HTC Quick Connceting Grinding Machine           |

## **Applications:**

Diamond HTC Grinding Pads Double Strip Shoes
Suitable for general (concrete,stone) grinding use while mostly they are used for paint, glue, epoxy removal and floor coating, high quality and high efficiency, long lifespan.