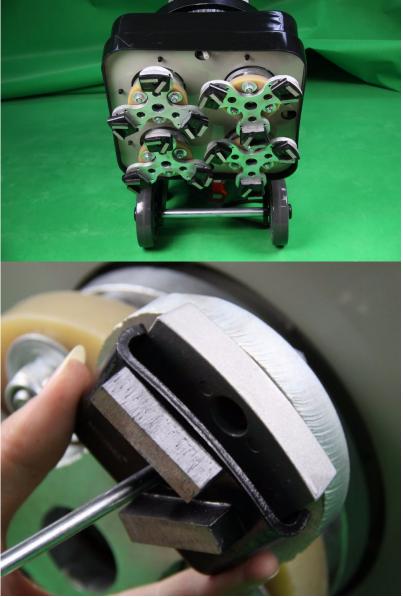

# **Specifications:**

The following are normal specifications Diamond HTC Grinding Pads Double Strip Shoes:

| Name:          | Diamond HTC Grinding Pads Double Strip<br>Shoes |
|----------------|-------------------------------------------------|
| Segment Grit:  | #16- #270                                       |
| Segment Size[] | 40*10*10mm*2T (Double Rectangle Segments)       |
| Application:   | Concrete and Terrazzo Floor                     |
| Material:      | Diamond + Metal Powder                          |
| Quality:       | International Standard Quality                  |
| Connection:    | HTC EZ Change Blank                             |
| Machine:       | HTC Quick Connceting Grinding Machine           |

## **Applications:**

Diamond HTC Grinding Pads Double Strip Shoes
Suitable for general (concrete,stone) grinding use while mostly they are used for paint, glue, epoxy removal and floor coating, high quality and high efficiency, long lifespan.