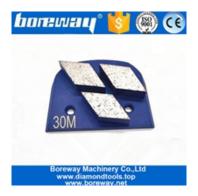

# **Specifications:**

The following are normal specifications Diamond HTC Grinding Pads Double Strip Shoes:

| Name:          | Diamond HTC Grinding Pads Double Strip<br>Shoes |
|----------------|-------------------------------------------------|
| Segment Grit:  | #16- #270                                       |
| Segment Size[] | 40*10*10mm*2T (Double Rectangle Segments)       |
| Application:   | Concrete and Terrazzo Floor                     |
| Material:      | Diamond + Metal Powder                          |
| Quality:       | International Standard Quality                  |
| Connection:    | HTC EZ Change Blank                             |
| Machine:       | HTC Quick Connceting Grinding Machine           |

## **Applications:**

Diamond HTC Grinding Pads Double Strip Shoes
Suitable for general (concrete,stone) grinding use while mostly they are used for paint, glue, epoxy removal and floor coating, high quality and high efficiency, long lifespan.