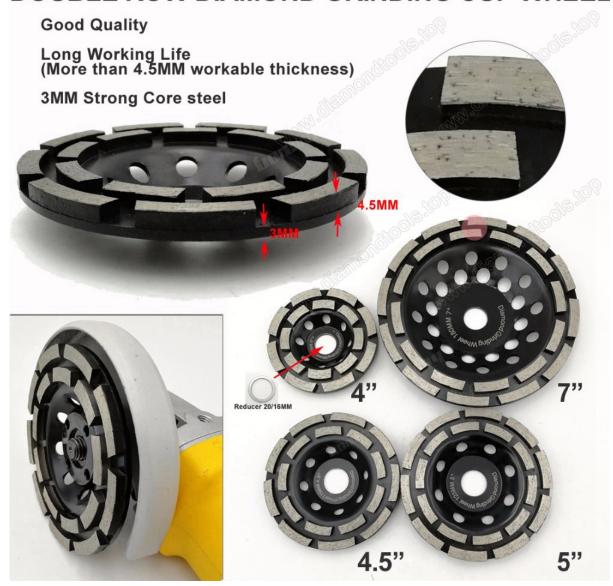

## Specification: 4different sizes as below:

## Diamond Grinding Cup Wheel Disc Segments Cup Wheel factory supply Diamond Double Row Cup Wheel

| Diameter |       | Bore                          | Segment size  | Grits |
|----------|-------|-------------------------------|---------------|-------|
| 4 inch   | 100mm | 20mm with 16mm reducer washer | 5mm thickness | 40-50 |
| 4.5 inch | 115mm | 22.23mm                       | 5mm thickness | 40-50 |
| 5 inch   | 125mm | 22.23mm                       | 5mm thickness | 40-50 |
| 7 inch   | 180mm | 22.23mm                       | 5mm thickness | 40-50 |

## DOUBLE ROW DIAMOND GRINDING CUP WHEEL

4" Diamond Grinding Cup Wheel Disc Segments Cup Wheel Diamond Double Row Cup Wheel

4.5" Diamond Grinding Cup Wheel Disc Segments Cup Wheel Diamond Double Row Cup Wheel

5" Diamond Grinding Cup Wheel Disc Segments Cup Wheel Diamond Double Row Cup Wheel

7" Diamond Grinding Cup Wheel Disc Segments Cup Wheel Diamond Double Row Cup Wheel