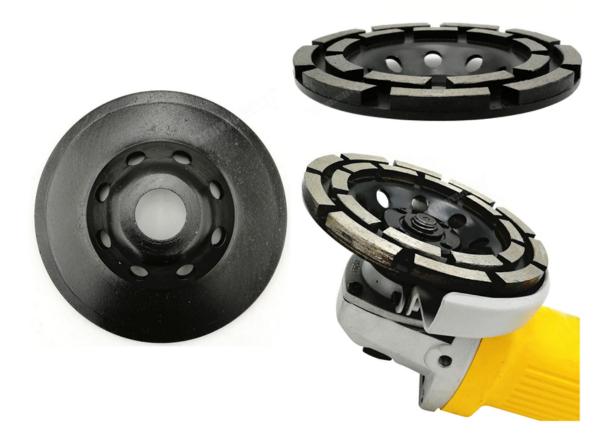

## **Pictures:**

Diamond Grinding Cup Wheel Disc Segments Cup Wheel Diamond Double Row Cup Wheel

## DOUBLE ROW DIAMOND GRINDING CUP WHEEL

4" Diamond Grinding Cup Wheel Disc Segments Cup Wheel Diamond Double Row Cup Wheel

4.5" Diamond Grinding Cup Wheel Disc Segments Cup Wheel Diamond Double Row Cup Wheel

5" Diamond Grinding Cup Wheel Disc Segments Cup Wheel Diamond Double Row Cup Wheel

7" Diamond Grinding Cup Wheel Disc Segments Cup Wheel Diamond Double Row Cup Wheel