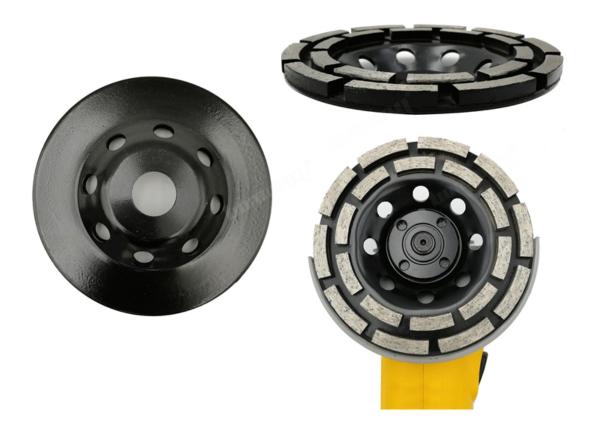

## **Pictures:**

Diamond Grinding Cup Wheel Disc Segments Cup Wheel Diamond Double Row Cup Wheel

## DOUBLE ROW DIAMOND GRINDING CUP WHEEL

4" Diamond Grinding Cup Wheel Disc Segments Cup Wheel Diamond Double Row Cup Wheel

4.5" Diamond Grinding Cup Wheel Disc Segments Cup Wheel Diamond Double Row Cup Wheel