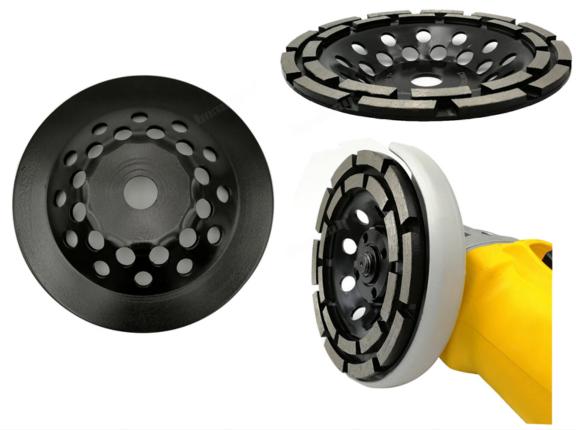

## **Pictures:**

Diamond Grinding Cup Wheel Disc Segments Cup Wheel Diamond Double Row Cup Wheel

5" Diamond Grinding Cup Wheel Disc Segments Cup Wheel Diamond Double Row Cup Wheel

7" Diamond Grinding Cup Wheel Disc Segments Cup Wheel Diamond Double Row Cup Wheel