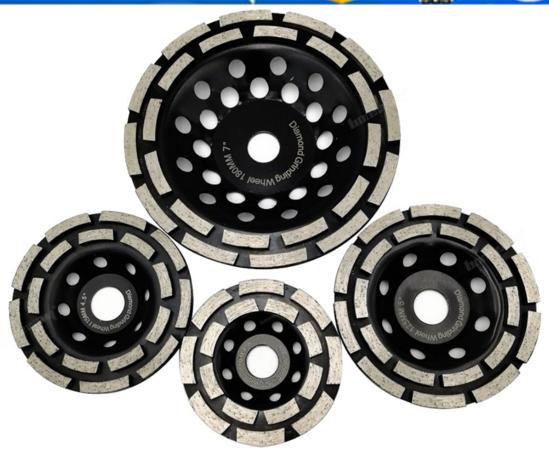

## **Pictures:**

Diamond Grinding Cup Wheel Disc Segments Cup Wheel Diamond Double Row Cup Wheel

## DOUBLE ROW DIAMOND GRINDING CUP WHEEL

4" Diamond Grinding Cup Wheel Disc Segments Cup Wheel Diamond Double Row Cup Wheel

4.5" Diamond Grinding Cup Wheel Disc Segments Cup Wheel Diamond Double Row Cup Wheel

5" Diamond Grinding Cup Wheel Disc Segments Cup Wheel Diamond Double Row Cup Wheel

7" Diamond Grinding Cup Wheel Disc Segments Cup Wheel Diamond Double Row Cup Wheel