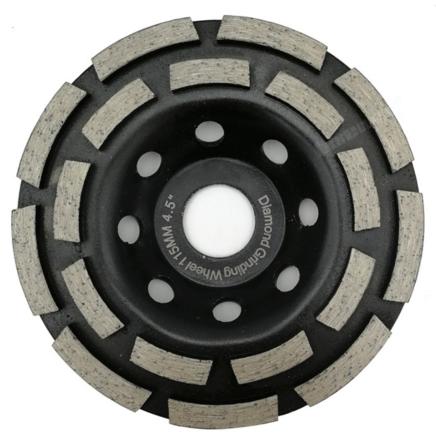

## **Pictures:**

Diamond Grinding Cup Wheel Disc Segments Cup Wheel Diamond Double Row Cup Wheel

## DOUBLE ROW DIAMOND GRINDING CUP WHEEL

4" Diamond Grinding Cup Wheel Disc Segments Cup Wheel Diamond Double Row Cup Wheel

4.5" Diamond Grinding Cup Wheel Disc Segments Cup Wheel Diamond Double Row Cup Wheel