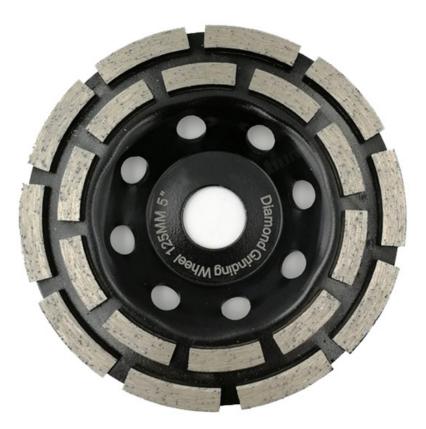

## **Pictures:**

Diamond Grinding Cup Wheel Disc Segments Cup Wheel Diamond Double Row Cup Wheel

5" Diamond Grinding Cup Wheel Disc Segments Cup Wheel Diamond Double Row Cup Wheel

7" Diamond Grinding Cup Wheel Disc Segments Cup Wheel Diamond Double Row Cup Wheel