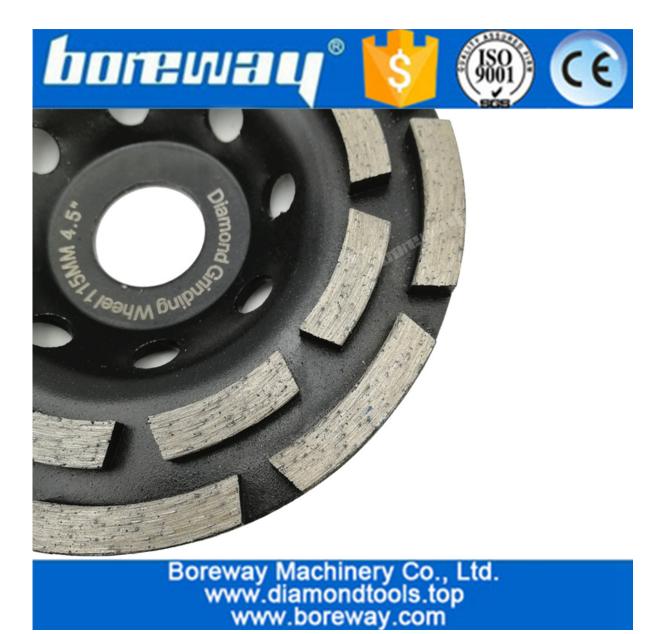

## **Pictures:**

Diamond Grinding Cup Wheel Disc Segments Cup Wheel Diamond Double Row Cup Wheel

## DOUBLE ROW DIAMOND GRINDING CUP WHEEL

4" Diamond Grinding Cup Wheel Disc Segments Cup Wheel Diamond Double Row Cup Wheel

4.5" Diamond Grinding Cup Wheel Disc Segments Cup Wheel Diamond Double Row Cup Wheel