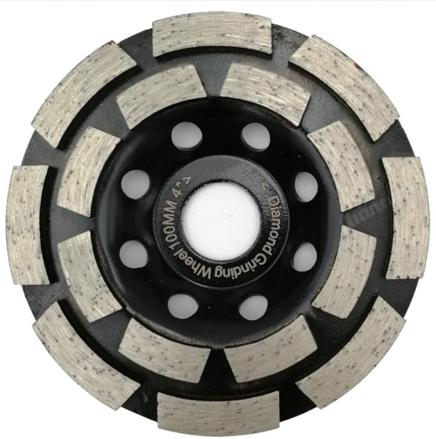

## DOUBLE ROW DIAMOND GRINDING CUP WHEEL

4" Diamond Grinding Cup Wheel Disc Segments Cup Wheel Diamond Double Row Cup Wheel

4.5" Diamond Grinding Cup Wheel Disc Segments Cup Wheel Diamond Double Row Cup Wheel