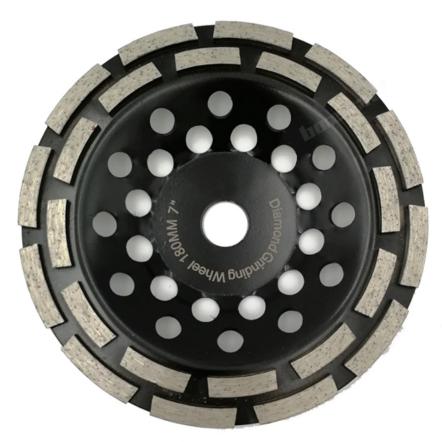

## **Pictures:**

Diamond Grinding Cup Wheel Disc Segments Cup Wheel Diamond Double Row Cup Wheel

5" Diamond Grinding Cup Wheel Disc Segments Cup Wheel Diamond Double Row Cup Wheel

7" Diamond Grinding Cup Wheel Disc Segments Cup Wheel Diamond Double Row Cup Wheel