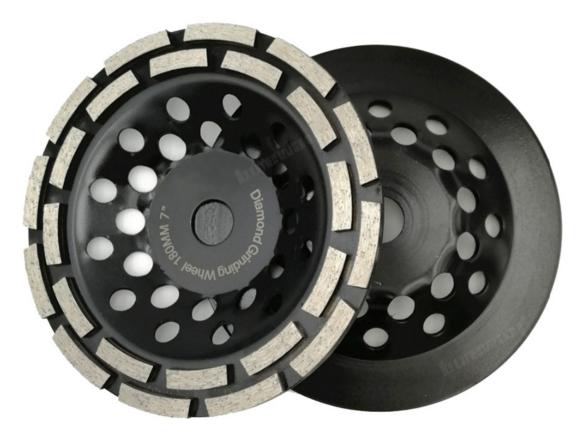

## **Pictures:**

Diamond Grinding Cup Wheel Disc Segments Cup Wheel Diamond Double Row Cup Wheel

5" Diamond Grinding Cup Wheel Disc Segments Cup Wheel Diamond Double Row Cup Wheel

7" Diamond Grinding Cup Wheel Disc Segments Cup Wheel Diamond Double Row Cup Wheel