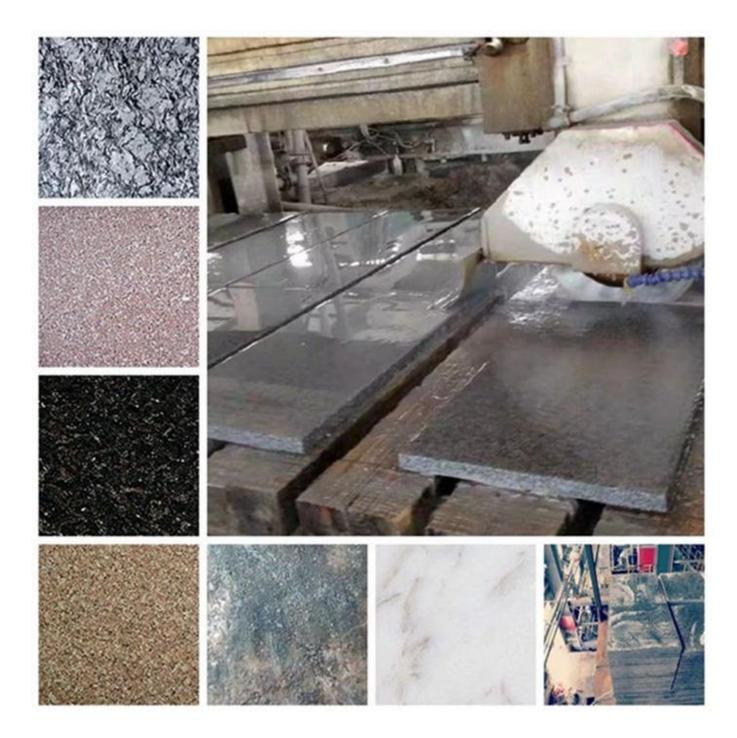

### **Product Details:**

### **Boreway 1600mm Diamond Granite Segment Block Cutting with 108 Teeth:**

## **Applications:**

**Boreway 1600mm Diamond Granite Segment Block Cutting with 108 Teeth.** Block Cutting of Granite, Sandstone, various hard stone with quartz.