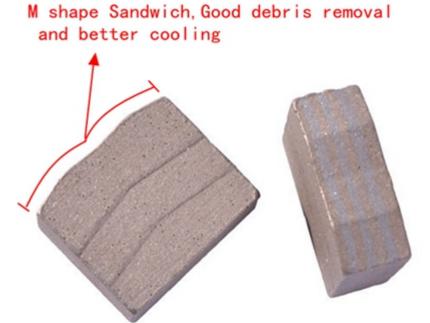

### **Boreway 1600mm Diamond Granite Segment Block Cutting with 108 Teeth:**

## **Advantages:**

- 1.Ideal edge trimming quality best .
- 2.Excellent comprehensive cutting performance.
- 3. High cutting efficiency, meanwhile, it has a long lifespan.