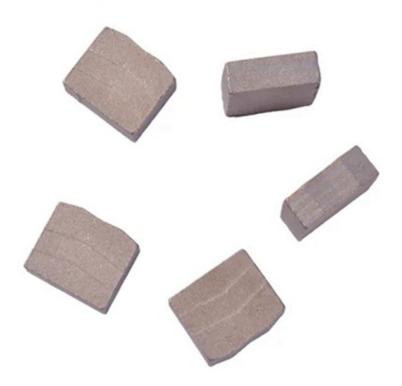

#### **Boreway 1600mm Diamond Granite Segment Block Cutting with 108 Teeth:**

This kind **Granite Segment Block Cutting** is designed for granite saw blade, the standard size is 24\*9.0\*15 mm, it can be used in diameter 1600mm saw blades.

Our **Granite Segment Block Cutting** are made by high-quality diamond powder and metal powder mixture, produced by pressing and sintering, diamond powder and metal powder combine closely, the quality is higher and the effect is better.

### **Boreway 1600mm Diamond Granite Segment Block Cutting with 108 Teeth:**