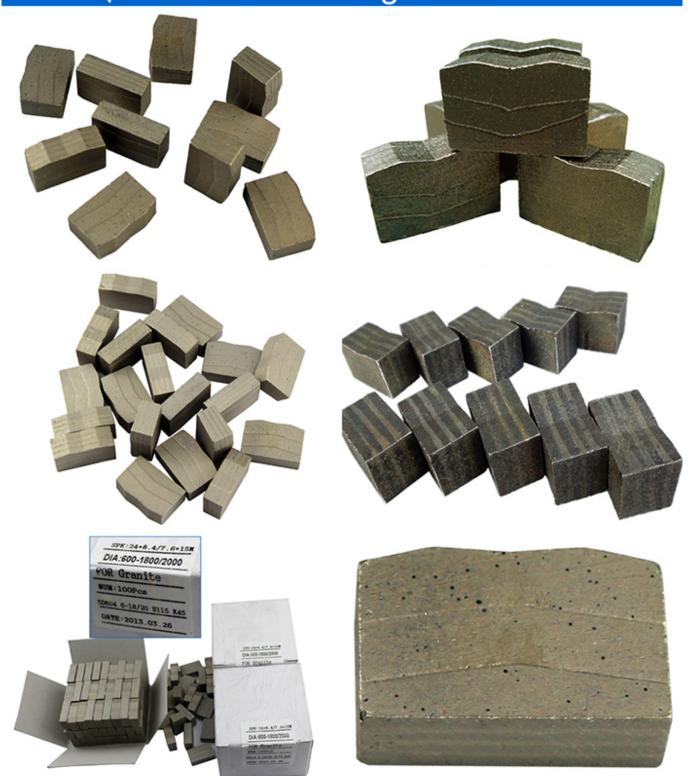

/9.0    | 15/20    | 120 |
| 80  | 2000 | 24 | 10.6/9.8  | 15/20    | 128 |
| 88  | 2200 | 24 | 11.5/10.5 | 15/20    | 136 |
| 100 | 2500 | 24 | 11.8/10.8 | 15/20    | 140 |
| 120 | 3000 | 24 | 13.0/12   | 15/20    | 160 |
| 140 | 3500 | 24 | 13.5/12.5 | 15/20/30 | 180 |

Besides Boreway 1600mm Diamond **Granite Segment Block Cutting** with 108 Teeth, All of our

products have been strictly tested before access to market. Other specifications can be customized according to requirements.

### **Product Details:**

### **Boreway 1600mm Diamond Granite Segment Block Cutting with 108 Teeth:**



## **Applications:**

**Boreway 1600mm Diamond Granite Segment Block Cutting with 108 Teeth.** Block Cutting of Granite, Sandstone, various hard stone with quartz.



## boneway\*

# Diamond segments







## **Advantages:**

- 1.Ideal edge trimming quality best .
- 2.Excellent comprehensive cutting performance.
- 3. High cutting efficiency, meanwhile, it has a long lifespan.

## **Related Products:**





## **About us:**

## 



## Packing & Delivery:

- 1. Tools packing in carton cases;
- 2. When tools are in large quantities, they are packing in wooden cases.

## Less than 45kg, generally delivery by express(Door to Door).











## By Air or by Sea for batch goods, Airport/ Port receiving





### **Our service:**

- 1. Low order quantity: It can meet the test order you need.
- 2. Fast delivery: We get great discounts from freight forwarders.
- 3. OEM Acceptable: We can produce according to your samples or drawings.
- 4. Good quality: We have a strict quality control system. H