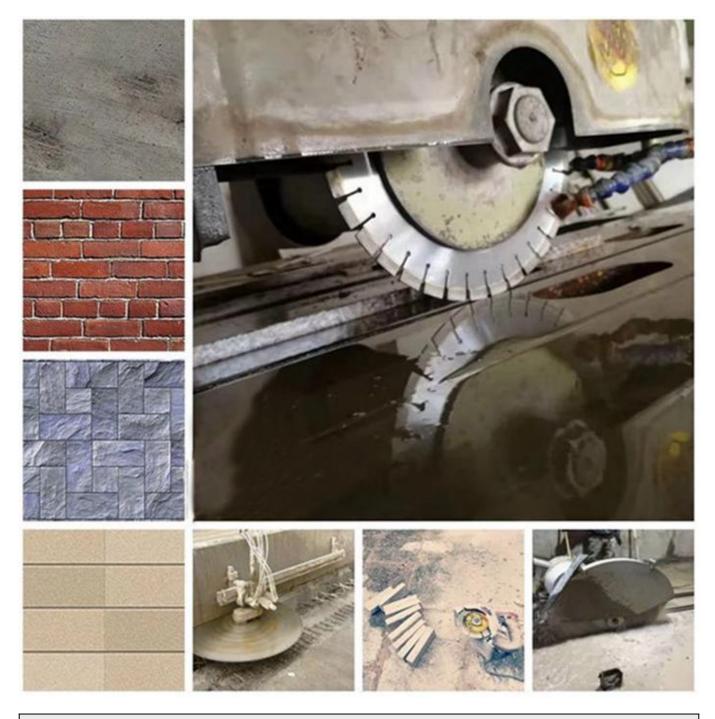

### **Product Details:**

### **Boreway 1600mm Diamond Granite Segment Block Cutting with 108 Teeth:**

## **Applications:**

**Boreway 1600mm Diamond Granite Segment Block Cutting with 108 Teeth.** Block Cutting of Granite, Sandstone, various hard stone with quartz.