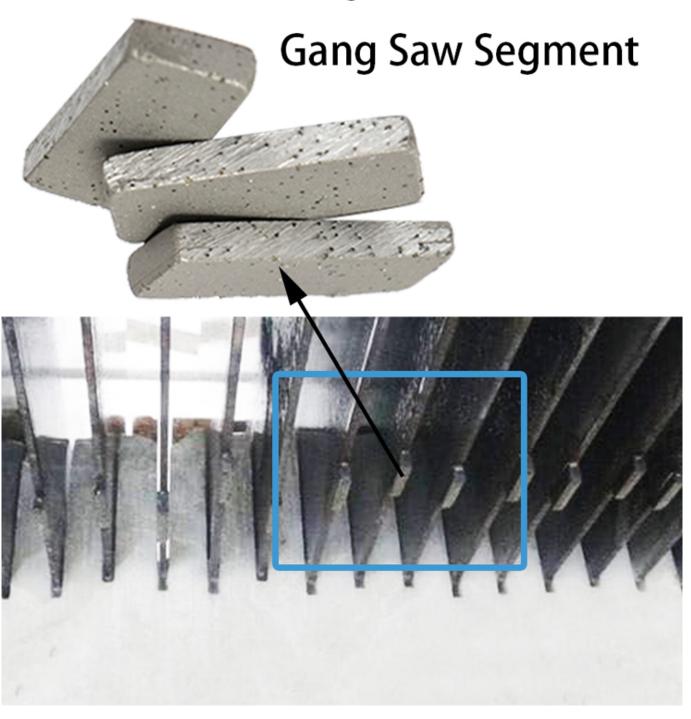

#### **Product Description**

**Diamond gang saw tip** used for cutting marble, limestone and other stone materials.good sharpness and long lifespan.

Gang saw segment is welded on the substrate of gang saw with uniform size, which is helpful to improve the cutting speed.

You can get the effect of fast cutting and reduce the error rate of cutting.

Boreway gang saw segment is welding by welding machine to be gang saw blade to cutting marble limestone and other soft stone.

The gang saw segment is used on the gang saw blade.

We also provide cutter heads for cutting granite, marble, ashalt, tile, concrete, fire proof materials, including M shape, K shape, tape shape, flat shape, T shape, U shape, etc.

#### Feature:

Used for cutting marble, limestone and other stone materials. Good sharpness and Long lifespan.

Gang saw segment is welded on the substrate of gang saw with uniform size, which is helpful to improve the cutting speed.

# **Application:**

**Wet Used Gang Saw Segment** for marble sandstone, wet for frame gang saw machine. You can get the effect of fast cutting and reduce the error rate of cutting.

Boreway gang saw segment is welding by welding machine to be gang saw blade to cutting marble limestone and other soft stone.