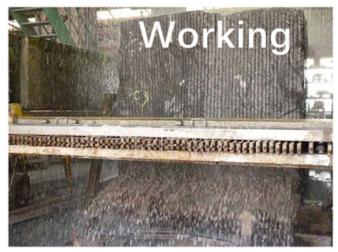

---------------------------|
| L            | W         | Н     |                          | Application     | мастте                    |
| 20M          | 2.8/2.4mm | 8.5mm | Sintered                 | Sandstone Block | Frame Gang Saw<br>Machine |

The above specifications is only for reference, other specifications may be available as per customer's demand.

#### **Product show**

#### **Gang Saw Segment diamond Tip For Sandstone Manufacturer**

# **Used For Cutting Stone Blocks**



# **Application:**

**Wet Used Gang Saw Segment** for marble sandstone, wet for frame gang saw machine. You can get the effect of fast cutting and reduce the error rate of cutting.

Boreway gang saw segment is welding by welding machine to be gang saw blade to cutting marble limestone and other soft stone.











#### **FAQ**

#### 1. How can we be your agent in our country?

Please inform us your detailed company, we will discuss and propose helpful suggestion for you, and to find the best solution for you.

#### 2. Do you offer free samples?

Normally we do not offer free samples, but we guaranty our product's quality.

#### 3. What are our advantages?

Our teams is professional and the members have good study of the diamond tools. We offer quick response. Each messege or email will be replied within 24 hours. In the past few decades, Boreway diamond tools has made many orders of the OEM/ODM successfully . Some

#### of the OEM/ODM services are free of charge!















# **Contact Us:**

# Fujian Nanan homeway Machinery Co.,Ltd.

No.605 Huahui Center, Shuitou Town 362342 Quanzhou,