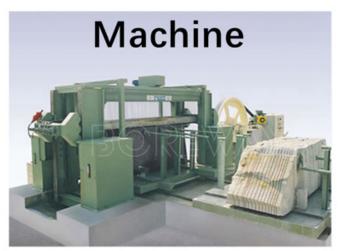

---------------------|
| L            | W         | Н     |                          | Application     | мастте                    |
| 20M          | 2.8/2.4mm | 8.5mm | Sintered                 | Sandstone Block | Frame Gang Saw<br>Machine |

The above specifications is only for reference, other specifications may be available as per customer's demand.

#### **Product show**

#### **Gang Saw Segment diamond Tip For Sandstone Manufacturer**

# **Used For Cutting Stone Blocks**



# **Application:**

**Wet Used Gang Saw Segment** for marble sandstone, wet for frame gang saw machine. You can get the effect of fast cutting and reduce the error rate of cutting.

Boreway gang saw segment is welding by welding machine to be gang saw blade to cutting marble limestone and other soft stone.











#### **FAQ**

#### 1. How can we be your agent in our country?

Please inform us your detailed company, we will discuss and propose helpful suggestion for you, and to find the best solution for you.

#### 2. Do you offer free samples?

Normally we do not offer free samples, but we guaranty our product's quality.

#### 3. What are our advantages?

Our teams is professional and the members have good study of the diamond tools. We offer quick response. Each messege or email will be replied within 24 hours. In the past few decades, Boreway diamond tools has made many orders of the OEM/ODM successfully . Some

#### of the OEM/ODM services are free of charge!















# **Contact Us:**

# Fujian Nanan homeway Machinery Co.,Ltd.

No.605 Huahui Center, Shuitou Town 362342 Quanzhou, Fujia