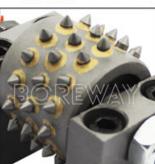

#### **Product Description**

**Frankfurt bush hammer roller manufacturer** is more convenient for replacing them when they are exhausted.

- 1) Bush Hammer Roller For Granite, for floor preparation before laying new coatings.
- 2) To remove old glue and resin coatings, in particular thick resins.
- 3) For stone surface fabricating, making bush hammered effect for stone products.
- 4) To expose the aggregate in concrete floors to prepare for concrete polishing.
- 5) The repeated hit of these tips into stone or concrete surface creates a rough, pockmarked texture that looks like naturally weathered rock.
- 6) Use as a scarifying machine with the advantage that it is aggressive but gentle enough not to "dig" uncontrollably into the floor surface.
- 7) Creates slip-resistant finish on granite and marble, breaks down coatings standard diamonds can't touch, prepares surface for application of thin-set overlay.

**Frankfurt bush hammers** are ideal for producing rough anti-slip floor surfaces through a bush-hammered profile on floor. These concrete bush hammers and concrete floor texturing tools also easily remove thin coatings while surface prep for epoxy applications. Our bush hammering tools fit most popular grinders.

## **BUSH HAMMER** BLOCK