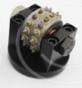

## **Product show**

## **BUSH HAMMER** BLOCK

### **Product Specification:**

The followings are the normal specifications of our **Diamond Frankfurt Bush Hammer Roller**:

| Shape                | Stone<br>Effect | Segment No. | Application | Use                                        |
|----------------------|-----------------|-------------|-------------|--------------------------------------------|
| Frankfurt(Horseshoe) | Litchi Surface  | 60 Teeth    | Stone Slabs | Automatic<br>Grinding Bush<br>Hammer Plate |