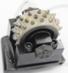

### **Product Specification:**

The followings are the normal specifications of our **Diamond Frankfurt Bush Hammer Roller**:

| Shape                | Stone<br>Effect | Segment No. | Application | Use                                        |
|----------------------|-----------------|-------------|-------------|--------------------------------------------|
| Frankfurt(Horseshoe) | Litchi Surface  | 60 Teeth    | Stone Slabs | Automatic<br>Grinding Bush<br>Hammer Plate |

## **BUSH HAMMER** BLOCK