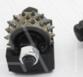

ammering tools fit most popular grinders.

### **Product Specification:**

The followings are the normal specifications of our **Diamond Frankfurt Bush Hammer Roller**:

| Shape                | Stone<br>Effect | Segment No. | Application | Use                                        |
|----------------------|-----------------|-------------|-------------|--------------------------------------------|
| Frankfurt(Horseshoe) | Litchi Surface  | 60 Teeth    | Stone Slabs | Automatic<br>Grinding Bush<br>Hammer Plate |

The above specifications are for reference, other specifications can be ordered by customers.

Please click here for more bush hammer tool products

Other types of horseshoe grinding blocks:



















## **Product show**















## **BUSH HAMMER** BLOCK































































#### **Application:**

#### **China Frankfurt Bush Hammer Manufacturer** For Stone Slabs.

They are designed to be used on the automatic bush hammering machine, automatic grinding machine, angle grinder, and floor grinders.

#### Kindly Noted, when place order please inform the following:

- 1.Stone Effect[Sandblasted Surface/Litchi Surface[]
- 2.Use Object (Marble, Granite Or Other Stone, Concrete And Other Stone)
- 3.Segment No.(30s, 45s, 60s, 72, 99s, Star, Steel Dense Tooth, Vacuum Brazing)
- 4.Diameter of the Bush hammer plate(125mm, 150mm, 200mm, 250mm, 300mm, 350mm, etc.)

#### 5.Base Style(U Shape, Frankfurt, Fickert, Lavina, Husqvarna, HTC, Klindex, Werkmaster, Diamatic, Etc.)

6.Machines (Hand Held Grinders, Automatic Bush Hamme