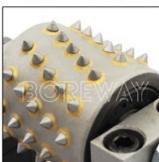

#### **Product Description**

**Frankfurt bush hammer roller manufacturer** is more convenient for replacing them when they are exhausted.

- 1) Bush Hammer Roller For Granite, for floor preparation before laying new coatings.
- 2) To remove old glue and resin coatings, in particular thick resins.
- 3) For stone surface fabricating, making bush hammered effect for stone products.
- 4) To expose the aggregate in concrete floors to prepare for concrete polishing.
- 5) The repeated hit of these tips into stone or concrete surface creates a rough, pockmarked texture that looks like naturally weathered rock.
- 6) Use as a scarifying machine with the advantage that it is aggressive but gentle enough not to "dig" uncontrollably into the floor surface.
- 7) Creates slip-resistant finish on granite and marble, breaks down coatings standard diamonds can't touch, prepares surface for application of thin-set overlay.

**Frankfurt bush hammers** are ideal for producing rough anti-slip floor surfaces through a bush-hammered profile on floor. These concrete bush hammers and concrete floor texturing tools also easily remove thin coatings while surface prep for epoxy applications. Our bush hammering tools fit most popular grinders.

## **BUSH HAMMER** BLOCK