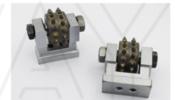

it most popular grinders.

### **Product Specification:**

The followings are the normal specifications of our **Diamond Frankfurt Bush Hammer Roller**:

| Shape                | Stone<br>Effect | Segment No. | Application | Use                                        |
|----------------------|-----------------|-------------|-------------|--------------------------------------------|
| Frankfurt(Horseshoe) | Litchi Surface  | 60 Teeth    | Stone Slabs | Automatic<br>Grinding Bush<br>Hammer Plate |

The above specifications are for reference, other specifications can be ordered by customers.

Please click here for more bush hammer tool products

Other types of horseshoe grinding blocks:



















## **Product show**















## **BUSH HAMMER** BLOCK































































#### **Application:**

#### **China Frankfurt Bush Hammer Manufacturer** For Stone Slabs.

They are designed to be used on the automatic bush hammering machine, automatic grinding machine, angle grinder, and floor grinders.

#### Kindly Noted, when place order please inform the following:

- 1.Stone Effect[Sandblasted Surface/Litchi Surface[]
- 2.Use Object (Marble, Granite Or Other Stone, Concrete And Other Stone)
- 3.Segment No.(30s, 45s, 60s, 72, 99s, Star, Steel Dense Tooth, Vacuum Brazing)
- 4.Diameter of the Bush hammer plate(125mm, 150mm, 200mm, 250mm, 300mm, 350mm, etc.)

#### 5.Base Style(U Shape, Frankfurt, Fickert, Lavina, Husqvarna, HTC, Klindex, Werkmaster, Diamatic, Etc.)

6.Machines (Hand Held Grinders, Automatic Bush Hammering Machine, Au