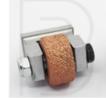

### **Product Specification:**

The followings are the normal specifications of our **Diamond Frankfurt Bush Hammer Roller**:

| Shape                | Stone<br>Effect | Segment No. | Application | Use                                        |
|----------------------|-----------------|-------------|-------------|--------------------------------------------|
| Frankfurt(Horseshoe) | Litchi Surface  | 60 Teeth    | Stone Slabs | Automatic<br>Grinding Bush<br>Hammer Plate |

#### **China Frankfurt Bush Hammer Manufacturer** For Stone Slabs.

They are designed to be used on the automatic bush hammering machine, automatic grinding machine, angle grinder, and floor grinders.