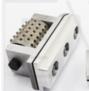

#### **Product Description**

**Frankfurt bush hammer roller manufacturer** is more convenient for replacing them when they are exhausted.

- 1) Bush Hammer Roller For Granite, for floor preparation before laying new coatings.
- 2) To remove old glue and resin coatings, in particular thick resins.
- 3) For stone surface fabricating, making bush hammered effect for stone products.
- 4) To expose the aggregate in concrete floors to prepare for concrete polishing.
- 5) The repeated hit of these tips into stone or concrete surface creates a rough, pockmarked texture that looks like naturally weathered rock.
- 6) Use as a scarifying machine with the advantage that it is aggressive but gentle enough not to "dig" uncontrollably into the floor surface.
- 7) Creates slip-resistant finish on granite and marble, breaks down coatings standard diamonds can't touch, prepares surface for application of thin-set overlay.

**Frankfurt bush hammers** are ideal for producing rough anti-slip floor surfaces through a bush-hammered profile on floor. These concrete bush hammers and concrete floor texturing tools also easily remove thin coatings while surface prep for epoxy applications. Our bush hammering tools fit most popular grinders.

## **BUSH HAMMER** BLOCK