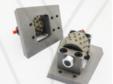

grinders.

### **Product Specification:**

The followings are the normal specifications of our **Diamond Frankfurt Bush Hammer Roller**:

| Shape                | Stone<br>Effect | Segment No. | Application | Use                                        |
|----------------------|-----------------|-------------|-------------|--------------------------------------------|
| Frankfurt(Horseshoe) | Litchi Surface  | 60 Teeth    | Stone Slabs | Automatic<br>Grinding Bush<br>Hammer Plate |

The above specifications are for reference, other specifications can be ordered by customers.

Please click here for more bush hammer tool products

Other types of horseshoe grinding blocks:



















## **Product show**















## **BUSH HAMMER** BLOCK































































#### **Application:**

#### **China Frankfurt Bush Hammer Manufacturer** For Stone Slabs.

They are designed to be used on the automatic bush hammering machine, automatic grinding machine, angle grinder, and floor grinders.

#### Kindly Noted, when place order please inform the following:

- 1.Stone Effect[Sandblasted Surface/Litchi Surface[]
- 2.Use Object (Marble, Granite Or Other Stone, Concrete And Other Stone)
- 3.Segment No.(30s, 45s, 60s, 72, 99s, Star, Steel Dense Tooth, Vacuum Brazing)
- 4.Diameter of the Bush hammer plate(125mm, 150mm, 200mm, 250mm, 300mm, 350mm, etc.)

#### 5.Base Style(U Shape, Frankfurt, Fickert, Lavina, Husqvarna, HTC, Klindex, Werkmaster, Diamatic, Etc.)

6.Machines (Hand Held Grinders, Automatic Bush Hammering Machine, Automatic Grinding