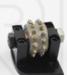

### **Product Specification:**

The followings are the normal specifications of our **Diamond Frankfurt Bush Hammer Roller**:

| Shape                | Stone<br>Effect | Segment No. | Application | Use                                        |
|----------------------|-----------------|-------------|-------------|--------------------------------------------|
| Frankfurt(Horseshoe) | Litchi Surface  | 60 Teeth    | Stone Slabs | Automatic<br>Grinding Bush<br>Hammer Plate |

## **BUSH HAMMER** BLOCK