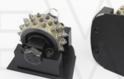

### **Product Specification:**

The followings are the normal specifications of our **Diamond Frankfurt Bush Hammer Roller**:

| Shape                | Stone<br>Effect | Segment No. | Application | Use                                        |
|----------------------|-----------------|-------------|-------------|--------------------------------------------|
| Frankfurt(Horseshoe) | Litchi Surface  | 60 Teeth    | Stone Slabs | Automatic<br>Grinding Bush<br>Hammer Plate |

## **BUSH HAMMER** BLOCK