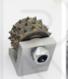

#### **Product Description**

**Frankfurt bush hammer roller manufacturer** is more convenient for replacing them when they are exhausted.

- 1) Bush Hammer Roller For Granite, for floor preparation before laying new coatings.
- 2) To remove old glue and resin coatings, in particular thick resins.
- 3) For stone surface fabricating, making bush hammered effect for stone products.
- 4) To expose the aggregate in concrete floors to prepare for concrete polishing.
- 5) The repeated hit of these tips into stone or concrete surface creates a rough, pockmarked texture that looks like naturally weathered rock.
- 6) Use as a scarifying machine with the advantage that it is aggressive but gentle enough not to "dig" uncontrollably into the floor surface.
- 7) Creates slip-resistant finish on granite and marble, breaks down coatings standard diamonds can't touch, prepares surface for application of thin-set overlay.

**Frankfurt bush hammers** are ideal for producing rough anti-slip floor surfaces through a bush-hammered profile on floor. These concrete bush hammers and concrete floor texturing tools also easily remove thin coatings while surface prep for epoxy applications. Our bush hammering tools fit most popular grinders.

#### **China Frankfurt Bush Hammer Manufacturer** For Stone Slabs.

They are designed to be used on the automatic bush hammering machine, automatic grinding machine, angle grinder, and floor grinders.