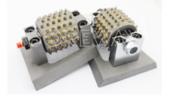

## **Product show**

## **BUSH HAMMER** BLOCK

**Frankfurt bush hammers** are ideal for producing rough anti-slip floor surfaces through a bush-hammered profile on floor. These concrete bush hammers and concrete floor texturing tools also easily remove thin coatings while surface prep for epoxy applications. Our bush hammering tools fit most popular grinders.