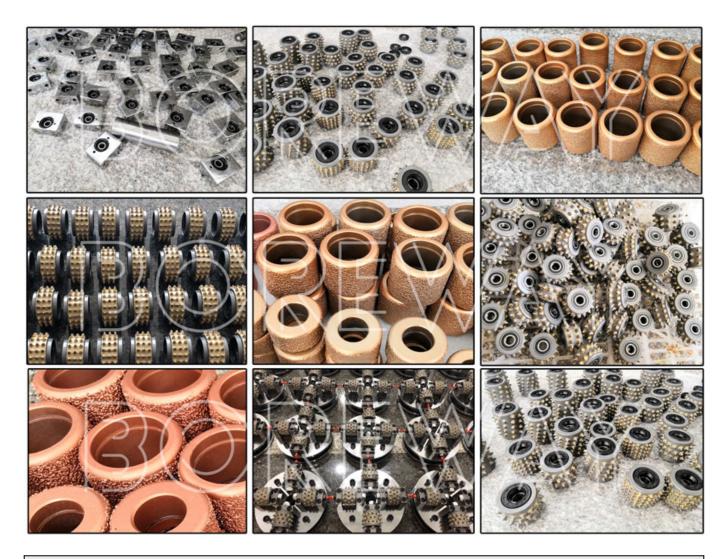

roduct Specification:**

The followings are the normal specifications of our **Diamond Frankfurt Bush Hammer Roller**:

| Shape                | Stone<br>Effect | Segment No. | Application | Use                                        |
|----------------------|-----------------|-------------|-------------|--------------------------------------------|
| Frankfurt(Horseshoe) | Litchi Surface  | 60 Teeth    | Stone Slabs | Automatic<br>Grinding Bush<br>Hammer Plate |

The above specifications are for reference, other specifications can be ordered by customers.

Please click here for more bush hammer tool products

Other types of horseshoe grinding blocks:



















## **Product show**















## **BUSH HAMMER** BLOCK































































#### **Application:**

#### **China Frankfurt Bush Hammer Manufacturer** For Stone Slabs.

They are designed to be used on the automatic bush hammering machine, automatic grinding machine, angle grinder, and floor grinders.

#### Kindly Noted, when place order please inform the following:

- 1.Stone Effect[Sandblasted Surface/Litchi Surface[]
- 2.Use Object (Marble, Granite Or Other Stone, Concrete And Other Stone)
- 3.Segment No.(30s, 45s, 60s, 72, 99s, Star, Steel Dense Tooth, Vacuum Brazing)
- 4.Diameter of the Bush hammer plate(125mm, 150mm, 200mm, 250mm, 300mm, 350mm, etc.)

#### 5.Base Style(U Shape, Frankfurt, Fickert, Lavina, Husqvarna, HTC, Klindex, Werkmaster, Diamatic, Etc.)

6.Machines (Hand Held Grinders, Automatic Bush Hammering Machine, Automatic Grinding Machine, Angle Gr