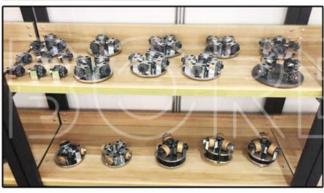

Stone Slabs.

They are designed to be used on the automatic bush hammering machine, automatic grinding machine, angle grinder, and floor grinders.

#### Kindly Noted, when place order please inform the following:

- 1.Stone Effect[Sandblasted Surface/Litchi Surface[]
- 2.Use Object (Marble, Granite Or Other Stone, Concrete And Other Stone)
- 3.Segment No.(30s, 45s, 60s, 72, 99s, Star, Steel Dense Tooth, Vacuum Brazing)
- 4.Diameter of the Bush hammer plate(125mm, 150mm, 200mm, 250mm, 300mm, 350mm, etc.)

#### 5.Base Style(U Shape, Frankfurt, Fickert, Lavina, Husqvarna, HTC, Klindex, Werkmaster, Diamatic, Etc.)

6.Machines (Hand Held Grinders, Automatic Bush Hammering Machine, Automatic Grinding Machine, Angle Grinder, And Floor Grinders)

#### Participate in the exhibition:



















### FAQ

#### 1. How to guarantee the quality of the product?

The company's products have standards, safety guarantees to control product quality, responsible for product quality for our customers, Established for more than ten years, as a professional and experienced diamond manufacturer, Boreway insists on providing our

customers with the highest quality diamond tools.

#### 2. How to transport the product?

We will take good protection measures for the products, protect the integrity and safety of the products, and provide other methods of transportation such as sea, land, and air to serve you, so that the products can reach the customer's door perfectly and safely.

#### 3. What are our advantages?

Our teams is professional and the members have good study of the diamond tools. W