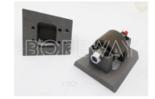

## **Product show**

## **BUSH HAMMER** BLOCK

**Frankfurt bush hammers** are ideal for producing rough anti-slip floor surfaces through a bush-hammered profile on floor. These concrete bush hammers and concrete floor texturing tools also easily remove thin coatings while surface prep for epoxy applications. Our bush hammering tools fit most popular grinders.