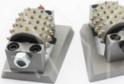

## **Product show**

## **BUSH HAMMER** BLOCK

**Frankfurt bush hammers** are ideal for producing rough anti-slip floor surfaces through a bush-hammered profile on floor. These concrete bush hammers and concrete floor texturing tools also easily remove thin coatings while surface prep for epoxy applications. Our bush hammering tools fit most popular grinders.