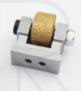

#### **Product Description**

**Frankfurt bush hammer roller manufacturer** is more convenient for replacing them when they are exhausted.

- 1) Bush Hammer Roller For Granite, for floor preparation before laying new coatings.
- 2) To remove old glue and resin coatings, in particular thick resins.
- 3) For stone surface fabricating, making bush hammered effect for stone products.
- 4) To expose the aggregate in concrete floors to prepare for concrete polishing.
- 5) The repeated hit of these tips into stone or concrete surface creates a rough, pockmarked texture that looks like naturally weathered rock.
- 6) Use as a scarifying machine with the advantage that it is aggressive but gentle enough not to "dig" uncontrollably into the floor surface.
- 7) Creates slip-resistant finish on granite and marble, breaks down coatings standard diamonds can't touch, prepares surface for application of thin-set overlay.

**Frankfurt bush hammers** are ideal for producing rough anti-slip floor surfaces through a bush-hammered profile on floor. These concrete bush hammers and concrete floor texturing tools also easily remove thin coatings while surface prep for epoxy applications. Our bush hammering tools fit most popular grinders.

## **BUSH HAMMER** BLOCK