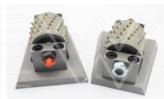

## **Product show**

## **BUSH HAMMER** BLOCK

**Frankfurt bush hammers** are ideal for producing rough anti-slip floor surfaces through a bush-hammered profile on floor. These concrete bush hammers and concrete floor texturing tools also easily remove thin coatings while surface prep for epoxy applications. Our bush hammering tools fit most popular grinders.