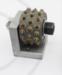

#### **Product Description**

**Frankfurt bush hammer roller manufacturer** is more convenient for replacing them when they are exhausted.

- 1) Bush Hammer Roller For Granite, for floor preparation before laying new coatings.
- 2) To remove old glue and resin coatings, in particular thick resins.
- 3) For stone surface fabricating, making bush hammered effect for stone products.
- 4) To expose the aggregate in concrete floors to prepare for concrete polishing.
- 5) The repeated hit of these tips into stone or concrete surface creates a rough, pockmarked texture that looks like naturally weathered rock.
- 6) Use as a scarifying machine with the advantage that it is aggressive but gentle enough not to "dig" uncontrollably into the floor surface.
- 7) Creates slip-resistant finish on granite and marble, breaks down coatings standard diamonds can't touch, prepares surface for application of thin-set overlay.

**Frankfurt bush hammers** are ideal for producing rough anti-slip floor surfaces through a bush-hammered profile on floor. These concrete bush hammers and concrete floor texturing tools also easily remove thin coatings while surface prep for epoxy applications. Our bush hammering tools fit most popular grinders.

### **Product Specification:**

The followings are the normal specifications of our **Diamond Frankfurt Bush Hammer Roller**:

| Shape                | Stone<br>Effect | Segment No. | Application | Use                                        |
|----------------------|-----------------|-------------|-------------|--------------------------------------------|
| Frankfurt(Horseshoe) | Litchi Surface  | 60 Teeth    | Stone Slabs | Automatic<br>Grinding Bush<br>Hammer Plate |