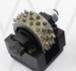

#### **Product Description**

**Frankfurt bush hammer roller manufacturer** is more convenient for replacing them when they are exhausted.

- 1) Bush Hammer Roller For Granite, for floor preparation before laying new coatings.
- 2) To remove old glue and resin coatings, in particular thick resins.
- 3) For stone surface fabricating, making bush hammered effect for stone products.
- 4) To expose the aggregate in concrete floors to prepare for concrete polishing.
- 5) The repeated hit of these tips into stone or concrete surface creates a rough, pockmarked texture that looks like naturally weathered rock.
- 6) Use as a scarifying machine with the advantage that it is aggressive but gentle enough not to "dig" uncontrollably into the floor surface.
- 7) Creates slip-resistant finish on granite and marble, breaks down coatings standard diamonds can't touch, prepares surface for application of thin-set overlay.

**Frankfurt bush hammers** are ideal for producing rough anti-slip floor surfaces through a bush-hammered profile on floor. These concrete bush hammers and concrete floor texturing tools also easily remove thin coatings while surface prep for epoxy applications. Our bush hammering tools fit most popular grinders.

### **Product Specification:**

The followings are the normal specifications of our **Diamond Frankfurt Bush Hammer Roller**:

| Shape                | Stone<br>Effect | Segment No. | Application | Use                                        |
|----------------------|-----------------|-------------|-------------|--------------------------------------------|
| Frankfurt(Horseshoe) | Litchi Surface  | 60 Teeth    | Stone Slabs | Automatic<br>Grinding Bush<br>Hammer Plate |