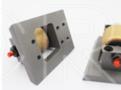

## **Product show**

## **BUSH HAMMER** BLOCK

**Frankfurt bush hammers** are ideal for producing rough anti-slip floor surfaces through a bush-hammered profile on floor. These concrete bush hammers and concrete floor texturing tools also easily remove thin coatings while surface prep for epoxy applications. Our bush hammering tools fit most popular grinders.