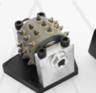

#### **Product Description**

**Frankfurt bush hammer roller manufacturer** is more convenient for replacing them when they are exhausted.

- 1) Bush Hammer Roller For Granite, for floor preparation before laying new coatings.
- 2) To remove old glue and resin coatings, in particular thick resins.
- 3) For stone surface fabricating, making bush hammered effect for stone products.
- 4) To expose the aggregate in concrete floors to prepare for concrete polishing.
- 5) The repeated hit of these tips into stone or concrete surface creates a rough, pockmarked texture that looks like naturally weathered rock.
- 6) Use as a scarifying machine with the advantage that it is aggressive but gentle enough not to "dig" uncontrollably into the floor surface.
- 7) Creates slip-resistant finish on granite and marble, breaks down coatings standard diamonds can't touch, prepares surface for application of thin-set overlay.

**Frankfurt bush hammers** are ideal for producing rough anti-slip floor surfaces through a bush-hammered profile on floor. These concrete bush hammers and concrete floor texturing tools also easily remove thin coatings while surface prep for epoxy applications. Our bush hammering tools fit most popular grinders.

#### **China Frankfurt Bush Hammer Manufacturer** For Stone Slabs.

They are designed to be used on the automatic bush hammering machine, automatic grinding machine, angle grinder, and floor grinders.