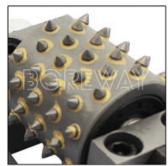

o easily remove thin coatings while surface prep for epoxy applications. Our bush hammering tools fit most popular grinders.

### **Product Specification:**

The followings are the normal specifications of our **Diamond Frankfurt Bush Hammer Roller**:

| Shape                | Stone<br>Effect | Segment No. | Application | Use                                        |
|----------------------|-----------------|-------------|-------------|--------------------------------------------|
| Frankfurt(Horseshoe) | Litchi Surface  | 60 Teeth    | Stone Slabs | Automatic<br>Grinding Bush<br>Hammer Plate |

The above specifications are for reference, other specifications can be ordered by customers.

Please click here for more bush hammer tool products

Other types of horseshoe grinding blocks:



















## **Product show**















## **BUSH HAMMER** BLOCK































































#### **Application:**

#### **China Frankfurt Bush Hammer Manufacturer** For Stone Slabs.

They are designed to be used on the automatic bush hammering machine, automatic grinding machine, angle grinder, and floor grinders.

#### Kindly Noted, when place order please inform the following:

- 1.Stone Effect[Sandblasted Surface/Litchi Surface[]
- 2.Use Object (Marble, Granite Or Other Stone, Concrete And Other Stone)
- 3.Segment No.(30s, 45s, 60s, 72, 99s, Star, Steel Dense Tooth, Vacuum Brazing)
- 4.Diameter of the Bush hammer plate(125mm, 150mm, 200mm, 250mm, 300mm, 350mm, etc.)

#### 5.Base Style(U Shape, Frankfurt, Fickert, Lavina, Husqvarna, HTC, Klindex