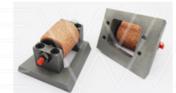

hammering tools fit most popular grinders.

### **Product Specification:**

The followings are the normal specifications of our **Diamond Frankfurt Bush Hammer Roller**:

| Shape                | Stone<br>Effect | Segment No. | Application | Use                                        |
|----------------------|-----------------|-------------|-------------|--------------------------------------------|
| Frankfurt(Horseshoe) | Litchi Surface  | 60 Teeth    | Stone Slabs | Automatic<br>Grinding Bush<br>Hammer Plate |

The above specifications are for reference, other specifications can be ordered by customers.

Please click here for more bush hammer tool products

Other types of horseshoe grinding blocks:



















## **Product show**















## **BUSH HAMMER** BLOCK































































#### **Application:**

#### **China Frankfurt Bush Hammer Manufacturer** For Stone Slabs.

They are designed to be used on the automatic bush hammering machine, automatic grinding machine, angle grinder, and floor grinders.

#### Kindly Noted, when place order please inform the following:

- 1.Stone Effect[Sandblasted Surface/Litchi Surface[]
- 2.Use Object (Marble, Granite Or Other Stone, Concrete And Other Stone)
- 3.Segment No.(30s, 45s, 60s, 72, 99s, Star, Steel Dense Tooth, Vacuum Brazing)
- 4.Diameter of the Bush hammer plate(125mm, 150mm, 200mm, 250mm, 300mm, 350mm, etc.)

#### 5.Base Style(U Shape, Frankfurt, Fickert, Lavina, Husqvarna, HTC, Klindex, Werkmaster, Diamatic, Etc.)

6.Machines (Hand Held Grinders, Automatic Bush Ham