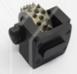

mering tools fit most popular grinders.

### **Product Specification:**

The followings are the normal specifications of our **Diamond Frankfurt Bush Hammer Roller**:

| Shape                | Stone<br>Effect | Segment No. | Application | Use                                        |
|----------------------|-----------------|-------------|-------------|--------------------------------------------|
| Frankfurt(Horseshoe) | Litchi Surface  | 60 Teeth    | Stone Slabs | Automatic<br>Grinding Bush<br>Hammer Plate |

The above specifications are for reference, other specifications can be ordered by customers.

Please click here for more bush hammer tool products

Other types of horseshoe grinding blocks:



















## **Product show**















## **BUSH HAMMER** BLOCK































































#### **Application:**

#### **China Frankfurt Bush Hammer Manufacturer** For Stone Slabs.

They are designed to be used on the automatic bush hammering machine, automatic grinding machine, angle grinder, and floor grinders.

#### Kindly Noted, when place order please inform the following:

- 1.Stone Effect[Sandblasted Surface/Litchi Surface[]
- 2.Use Object (Marble, Granite Or Other Stone, Concrete And Other Stone)
- 3.Segment No.(30s, 45s, 60s, 72, 99s, Star, Steel Dense Tooth, Vacuum Brazing)
- 4.Diameter of the Bush hammer plate(125mm, 150mm, 200mm, 250mm, 300mm, 350mm, etc.)

#### 5.Base Style(U Shape, Frankfurt, Fickert, Lavina, Husqvarna, HTC, Klindex, Werkmaster, Diamatic, Etc.)

6.Machines (Hand Held Grinders, Automatic Bush Hammeri