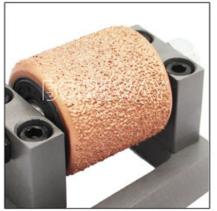

also easily remove thin coatings while surface prep for epoxy applications. Our bush hammering tools fit most popular grinders.

### **Product Specification:**

The followings are the normal specifications of our **Diamond Frankfurt Bush Hammer Roller**:

| Shape                | Stone<br>Effect | Segment No. | Application | Use                                        |
|----------------------|-----------------|-------------|-------------|--------------------------------------------|
| Frankfurt(Horseshoe) | Litchi Surface  | 60 Teeth    | Stone Slabs | Automatic<br>Grinding Bush<br>Hammer Plate |

The above specifications are for reference, other specifications can be ordered by customers.

Please click here for more bush hammer tool products

Other types of horseshoe grinding blocks:



















## **Product show**















## **BUSH HAMMER** BLOCK































































#### **Application:**

#### **China Frankfurt Bush Hammer Manufacturer** For Stone Slabs.

They are designed to be used on the automatic bush hammering machine, automatic grinding machine, angle grinder, and floor grinders.

#### Kindly Noted, when place order please inform the following:

- 1.Stone Effect[Sandblasted Surface/Litchi Surface[]
- 2.Use Object (Marble, Granite Or Other Stone, Concrete And Other Stone)
- 3.Segment No.(30s, 45s, 60s, 72, 99s, Star, Steel Dense Tooth, Vacuum Brazing)
- 4.Diameter of the Bush hammer plate(125mm, 150mm, 200mm, 250mm, 300mm, 350mm, etc.)

#### 5.Base Style(U Shape, Frankfurt, Fickert, Lavina, Husqvarna, HTC, Kli