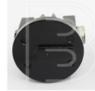

## **Product show**

## **BUSH HAMMER** BLOCK

### **Product Specification:**

The followings are the normal specifications of our **Diamond Frankfurt Bush Hammer Roller**:

| Shape                | Stone<br>Effect | Segment No. | Application | Use                                        |
|----------------------|-----------------|-------------|-------------|--------------------------------------------|
| Frankfurt(Horseshoe) | Litchi Surface  | 60 Teeth    | Stone Slabs | Automatic<br>Grinding Bush<br>Hammer Plate |