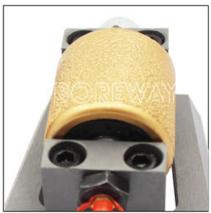

lso easily remove thin coatings while surface prep for epoxy applications. Our bush hammering tools fit most popular grinders.

### **Product Specification:**

The followings are the normal specifications of our **Diamond Frankfurt Bush Hammer Roller**:

| Shape                | Stone<br>Effect | Segment No. | Application | Use                                        |
|----------------------|-----------------|-------------|-------------|--------------------------------------------|
| Frankfurt(Horseshoe) | Litchi Surface  | 60 Teeth    | Stone Slabs | Automatic<br>Grinding Bush<br>Hammer Plate |

The above specifications are for reference, other specifications can be ordered by customers.

Please click here for more bush hammer tool products

Other types of horseshoe grinding blocks:



















## **Product show**















## **BUSH HAMMER** BLOCK































































#### **Application:**

#### **China Frankfurt Bush Hammer Manufacturer** For Stone Slabs.

They are designed to be used on the automatic bush hammering machine, automatic grinding machine, angle grinder, and floor grinders.

#### Kindly Noted, when place order please inform the following:

- 1.Stone Effect[Sandblasted Surface/Litchi Surface[]
- 2.Use Object (Marble, Granite Or Other Stone, Concrete And Other Stone)
- 3.Segment No.(30s, 45s, 60s, 72, 99s, Star, Steel Dense Tooth, Vacuum Brazing)
- 4.Diameter of the Bush hammer plate(125mm, 150mm, 200mm, 250mm, 300mm, 350mm, etc.)

#### 5.Base Style(U Shape, Frankfurt, Fickert, Lavina, Husqvarna, HTC, Klind