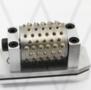

#### **Product Description**

**Frankfurt bush hammer roller manufacturer** is more convenient for replacing them when they are exhausted.

- 1) Bush Hammer Roller For Granite, for floor preparation before laying new coatings.
- 2) To remove old glue and resin coatings, in particular thick resins.
- 3) For stone surface fabricating, making bush hammered effect for stone products.
- 4) To expose the aggregate in concrete floors to prepare for concrete polishing.
- 5) The repeated hit of these tips into stone or concrete surface creates a rough, pockmarked texture that looks like naturally weathered rock.
- 6) Use as a scarifying machine with the advantage that it is aggressive but gentle enough not to "dig" uncontrollably into the floor surface.
- 7) Creates slip-resistant finish on granite and marble, breaks down coatings standard diamonds can't touch, prepares surface for application of thin-set overlay.

**Frankfurt bush hammers** are ideal for producing rough anti-slip floor surfaces through a bush-hammered profile on floor. These concrete bush hammers and concrete floor texturing tools also easily remove thin coatings while surface prep for epoxy applications. Our bush hammering tools fit most popular grinders.

## **BUSH HAMMER** BLOCK