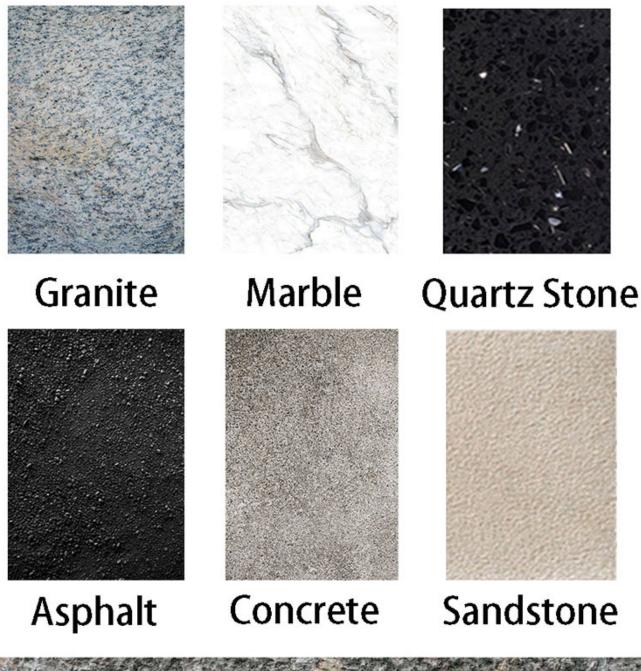

#### Kindly Noted, when place order please inform the following:

- 1.Stone Effect[Sandblasted Surface/Litchi Surface[]
- 2.Use Object (Marble, Granite Or Other Stone, Concrete And Other Stone)
- 3.Segment No.(30s, 45s, 60s, 72, 99s, Star, Steel Dense Tooth, Vacuum Brazing)
- 4.Diameter of the Bush hammer plate(125mm, 150mm, 200mm, 250mm, 300mm, 350mm, etc.)