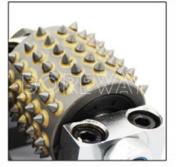

#### **Product Description**

**Frankfurt bush hammer roller manufacturer** is more convenient for replacing them when they are exhausted.

- 1) Bush Hammer Roller For Granite, for floor preparation before laying new coatings.
- 2) To remove old glue and resin coatings, in particular thick resins.
- 3) For stone surface fabricating, making bush hammered effect for stone products.
- 4) To expose the aggregate in concrete floors to prepare for concrete polishing.
- 5) The repeated hit of these tips into stone or concrete surface creates a rough, pockmarked texture that looks like naturally weathered rock.
- 6) Use as a scarifying machine with the advantage that it is aggressive but gentle enough not to "dig" uncontrollably into the floor surface.
- 7) Creates slip-resistant finish on granite and marble, breaks down coatings standard diamonds can't touch, prepares surface for application of thin-set overlay.

**Frankfurt bush hammers** are ideal for producing rough anti-slip floor surfaces through a bush-hammered profile on floor. These concrete bush hammers and concrete floor texturing tools also easily remove thin coatings while surface prep for epoxy applications. Our bush hammering tools fit most popular grinders.

## **BUSH HAMMER** BLOCK