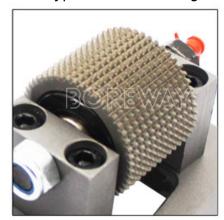

ls also easily remove thin coatings while surface prep for epoxy applications. Our bush hammering tools fit most popular grinders.

### **Product Specification:**

The followings are the normal specifications of our **Diamond Frankfurt Bush Hammer Roller**:

| Shape                | Stone<br>Effect | Segment No. | Application | Use                                        |
|----------------------|-----------------|-------------|-------------|--------------------------------------------|
| Frankfurt(Horseshoe) | Litchi Surface  | 60 Teeth    | Stone Slabs | Automatic<br>Grinding Bush<br>Hammer Plate |

The above specifications are for reference, other specifications can be ordered by customers.

Please click here for more bush hammer tool products

Other types of horseshoe grinding blocks:



















## **Product show**















## **BUSH HAMMER** BLOCK































































#### **Application:**

#### **China Frankfurt Bush Hammer Manufacturer** For Stone Slabs.

They are designed to be used on the automatic bush hammering machine, automatic grinding machine, angle grinder, and floor grinders.

#### Kindly Noted, when place order please inform the following:

- 1.Stone Effect[Sandblasted Surface/Litchi Surface[]
- 2.Use Object (Marble, Granite Or Other Stone, Concrete And Other Stone)
- 3.Segment No.(30s, 45s, 60s, 72, 99s, Star, Steel Dense Tooth, Vacuum Brazing)
- 4.Diameter of the Bush hammer plate(125mm, 150mm, 200mm, 250mm, 300mm, 350mm, etc.)

#### 5.Base Style(U Shape, Frankfurt, Fickert, Lavina, Husqvarna, HTC, K