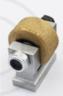

#### **Product Description**

**Frankfurt bush hammer roller manufacturer** is more convenient for replacing them when they are exhausted.

- 1) Bush Hammer Roller For Granite, for floor preparation before laying new coatings.
- 2) To remove old glue and resin coatings, in particular thick resins.
- 3) For stone surface fabricating, making bush hammered effect for stone products.
- 4) To expose the aggregate in concrete floors to prepare for concrete polishing.
- 5) The repeated hit of these tips into stone or concrete surface creates a rough, pockmarked texture that looks like naturally weathered rock.
- 6) Use as a scarifying machine with the advantage that it is aggressive but gentle enough not to "dig" uncontrollably into the floor surface.
- 7) Creates slip-resistant finish on granite and marble, breaks down coatings standard diamonds can't touch, prepares surface for application of thin-set overlay.

**Frankfurt bush hammers** are ideal for producing rough anti-slip floor surfaces through a bush-hammered profile on floor. These concrete bush hammers and concrete floor texturing tools also easily remove thin coatings while surface prep for epoxy applications. Our bush hammering tools fit most popular grinders.

## **BUSH HAMMER** BLOCK