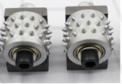

#### **Product Description**

**Frankfurt bush hammer roller manufacturer** is more convenient for replacing them when they are exhausted.

- 1) Bush Hammer Roller For Granite, for floor preparation before laying new coatings.
- 2) To remove old glue and resin coatings, in particular thick resins.
- 3) For stone surface fabricating, making bush hammered effect for stone products.
- 4) To expose the aggregate in concrete floors to prepare for concrete polishing.
- 5) The repeated hit of these tips into stone or concrete surface creates a rough, pockmarked texture that looks like naturally weathered rock.
- 6) Use as a scarifying machine with the advantage that it is aggressive but gentle enough not to "dig" uncontrollably into the floor surface.
- 7) Creates slip-resistant finish on granite and marble, breaks down coatings standard diamonds can't touch, prepares surface for application of thin-set overlay.

**Frankfurt bush hammers** are ideal for producing rough anti-slip floor surfaces through a bush-hammered profile on floor. These concrete bush hammers and concrete floor texturing tools also easily remove thin coatings while surface prep for epoxy applications. Our bush hammering tools fit most popular grinders.

### **Product Specification:**

The followings are the normal specifications of our **Diamond Frankfurt Bush Hammer Roller**:

| Shape                | Stone<br>Effect | Segment No. | Application | Use                                        |
|----------------------|-----------------|-------------|-------------|--------------------------------------------|
| Frankfurt(Horseshoe) | Litchi Surface  | 60 Teeth    | Stone Slabs | Automatic<br>Grinding Bush<br>Hammer Plate |