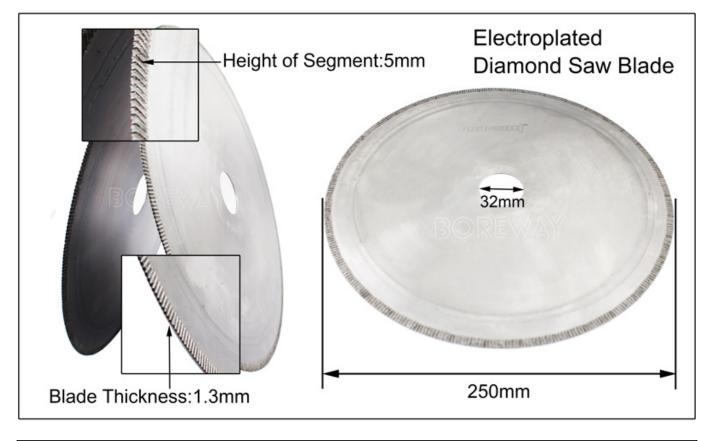

#### **Specification:**

The Followings Are The Normal Specifications Of Our Diamond Saw Blade For Agate Cutting:

| Diameter | Inner Hole | Height of Segment | Thickness |
|----------|------------|-------------------|-----------|
| 250mm    | 32mm       | 5mm               | 1.3mm     |

The above specifications are for reference, other specifications can be ordered by customers.

(Electroplated Diamond Saw Blade For Suppliers)

**Product Show:** 