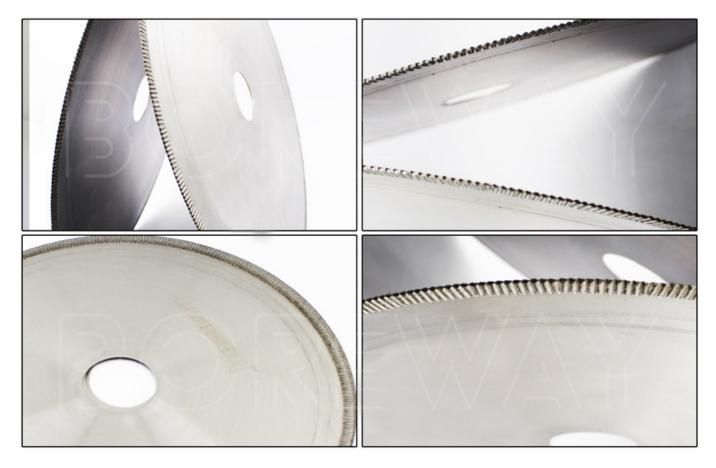

1. **Diamond Saw Blade For Agate Cutting Suppliers**, The cutter head is made of highquality diamond and metal powder mixed and sintered for sharp and long cutting.

2. The base body is made of 45# steel, the thickness strictly abides by the product implementation standard, high strength, firmness and stability.

3. Direct shipments from manufacturers, flexible customization of various specifications, reliable quality and affordable prices.

4. The optimized and reasonable coordination of the base body and the cutter head ensures that the saw blade does not burn teeth, does not lack sawing, does not shake, and feels easy and fast.

# **Description**

**diamond saw blade for agate cutting**, for cutting glass, jade, precious stones, agate and other non-metallic materials, low loss material, cutting surface is smooth, the saw blade is the preferred processing precious materials.