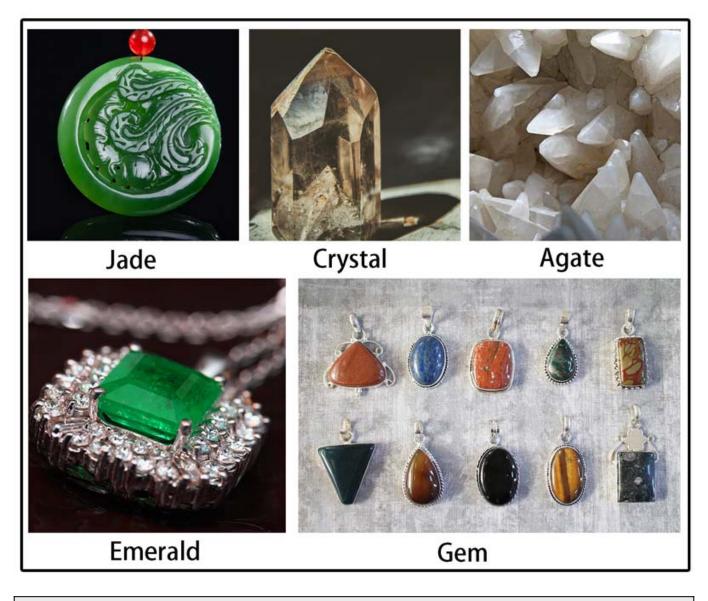

More normal specification of diamond saw blade for agate cutting:

| Diameter(mm) | Inner<br>Hole(mm)            | Thickness(mm) | Height of Segment(mm) | Application                                               |
|--------------|------------------------------|---------------|-----------------------|-----------------------------------------------------------|
| 4 Inch,100   | 16/20<br>22.23<br>25.4<br>30 | 0.6           | 8/10/12               | Jade<br>Gem<br>Jewelry<br>Emerald<br>Glass<br>Crystal Etc |
| 4.3lnch,110  |                              | 0.6           | 8/10/12               |                                                           |
| 4.5Inch.115  |                              | 0.6           | 8/10/12               |                                                           |
| 5Inch,125    |                              | 0.6           | 8/10/12               |                                                           |
| 6lnch,150    |                              | 0.6           | 8/10/12               |                                                           |
| 7Inch,180    |                              | 0.6           | 8/10/12               |                                                           |
| 8lnch,200    |                              | 0.6           | 8/10/12               |                                                           |
| 9Inch,230    |                              | 0.6           | 8/10/12               |                                                           |