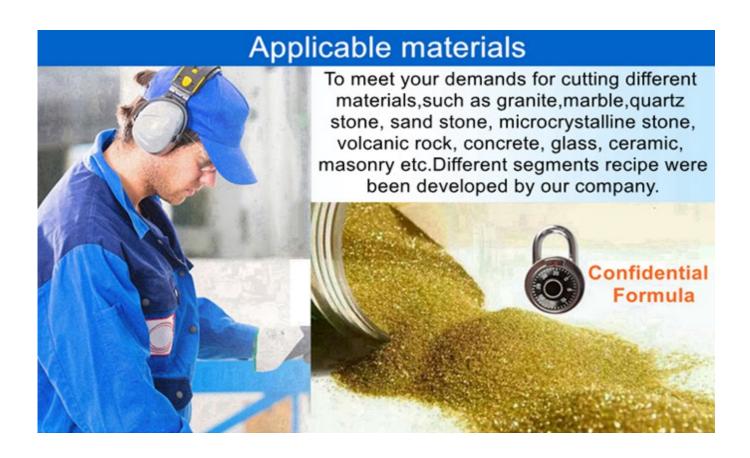

### **Applications:**

Wet Use Multi Layer Structure Slab Stone Diamond Edge Cutting Granite Segment. Diamond Segments for slab edge cutting of Granite, Sandstone, various hard stone with quartz.