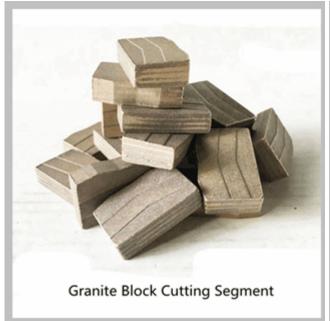

### **Specifications:**

We are instrumental in providing to our valuable customers excellent quality **Diamond Edge Cutting Granite Segment** which are available with following specification:

| Granite Edge Cutting Segment Dimension |                             |             |            |             |  |  |
|----------------------------------------|-----------------------------|-------------|------------|-------------|--|--|
| Specification                          | Dimension of Segment(L*W*H) |             |            | No.of teeth |  |  |
| 300                                    | 40                          | 3.0/3.2     | 8/10/12    | 21          |  |  |
| 350                                    | 40                          | 3.0/3.2     | 8/10/12/15 | 24          |  |  |
| 400                                    | 40                          | 3.4/3.6/3.8 | 8/10/12/15 | 28          |  |  |
| 450                                    | 40                          | 4.0/4.2     | 8/10/12/15 | 32          |  |  |