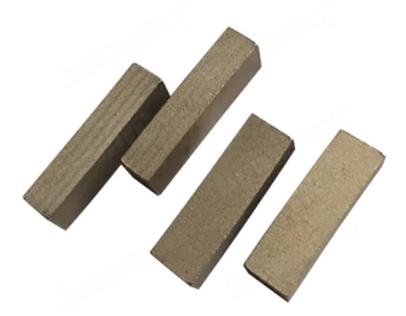

#### Wet Use Multi Layer Structure Slab Stone Diamond Edge Cutting Granite Segment:

The design of **Diamond Edge Cutting Granite Segment** allows ideal debris removal and bettering cooling.

Our **Diamond Edge Cutting Granite Segment** are made by high-quality diamond powder and metal powder mixture, produced by pressing and sintering, diamond powder and metal powder combine closely, the quality is higher and the effect is better.

### **Product Details:**

Wet Use Multi Layer Structure Slab Stone Diamond Edge Cutting Granite Segment:

Multi Layer Structure, Good debris removal and better cooling