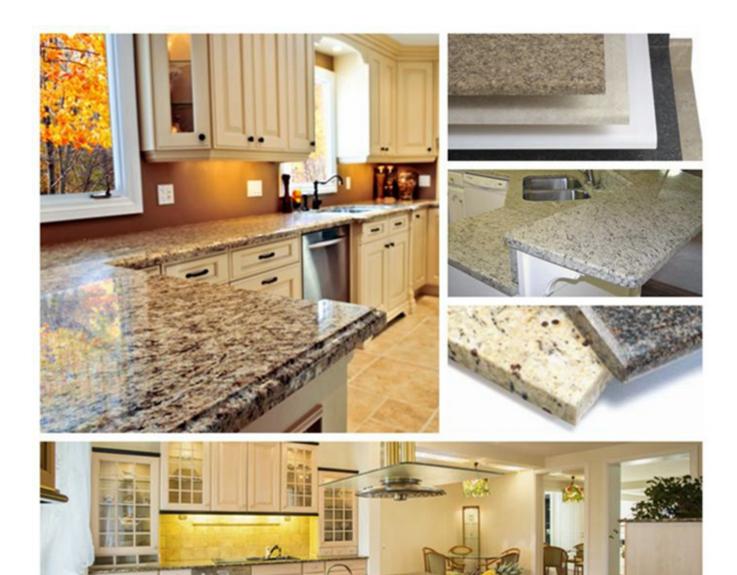

--------|----|
| 600 | 40 | 4.6/4.8 | 8/10/12/15 | 42 |
| 700 | 40 | 5.5/5.2 | 8/10/12/15 | 42 |
| 800 | 40 | 6.0     | 8/10/12/15 | 46 |

Besides Wet Use Multi Layer Structure Slab Stone **Diamond Edge Cutting Granite Segment**, All of our

products have been strictly tested before access to market. Other specifications can be customized according to requirements.

### **Product Details:**

Wet Use Multi Layer Structure Slab Stone Diamond Edge Cutting Granite Segment:



Multi Layer Structure, Good debris removal and better cooling

### **Applications:**

Wet Use Multi Layer Structure Slab Stone Diamond Edge Cutting Granite Segment. Diamond Segments for slab edge cutting of Granite, Sandstone, various hard stone with quartz.



# Applicable machines















## **Cutting Effect:**



# **Advantages:**

- 1.Ideal edge trimming quality best .
- 2.Excellent comprehensive cutting performance.
- 3. High cutting efficiency, meanwhile, it has a long lifespan.

## **Related Products:**

\_









### **About us:**



# Packing & Delivery:

Packing:
Packing in carton cases:



**Delivery:** 

# Less than 45kg, generally delivery by express(Door to Door).











# By Air or by Sea for batch goods, Airport/ Port receiving





### **Our service:**

- 1. Low order quantity: It can meet the test order you need.
- 2. Fast delivery: We get great discounts from freight forwarders.
- 3. OEM Acceptable: We can produce according to your samples or drawings.
- 4. Good quality: We have a strict quality control system. Has a good reputation in the market.
- 5. Good service: We regar