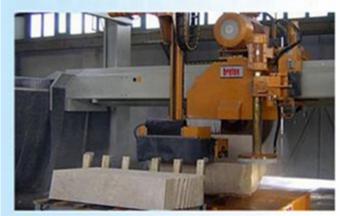

| 36 |
|-----|----|---------|------------|----|
| 600 | 40 | 4.6/4.8 | 8/10/12/15 | 42 |
| 700 | 40 | 5.5/5.2 | 8/10/12/15 | 42 |
| 800 | 40 | 6.0     | 8/10/12/15 | 46 |

Besides Wet Use Multi Layer Structure Slab Stone **Diamond Edge Cutting Granite Segment**, All of our

products have been strictly tested before access to market. Other specifications can be customized according to requirements.

### **Product Details:**

Wet Use Multi Layer Structure Slab Stone Diamond Edge Cutting Granite Segment:



Multi Layer Structure, Good debris removal and better cooling

### **Applications:**

Wet Use Multi Layer Structure Slab Stone Diamond Edge Cutting Granite Segment. Diamond Segments for slab edge cutting of Granite, Sandstone, various hard stone with quartz.



# Applicable machines















## **Cutting Effect:**



# **Advantages:**

- 1.Ideal edge trimming quality best .
- 2.Excellent comprehensive cutting performance.
- 3. High cutting efficiency, meanwhile, it has a long lifespan.

## **Related Products:**

\_









### **About us:**



# Packing & Delivery:

Packing:
Packing in carton cases:



**Delivery:** 

# Less than 45kg, generally delivery by express(Door to Door).











# By Air or by Sea for batch goods, Airport/ Port receiving





### **Our service:**

- 1. Low order quantity: It can meet the test order you need.
- 2. Fast delivery: We get great discounts from freight forwarders.
- 3. OEM Acceptable: We can produce according to your samples or drawings.
- 4. Good quality: We have a strict quality control system. Has a good reputation in the m