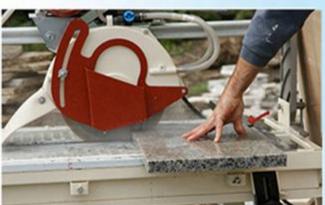

36 |
|-----|----|---------|------------|----|
| 600 | 40 | 4.6/4.8 | 8/10/12/15 | 42 |
| 700 | 40 | 5.5/5.2 | 8/10/12/15 | 42 |
| 800 | 40 | 6.0     | 8/10/12/15 | 46 |

Besides Wet Use Multi Layer Structure Slab Stone **Diamond Edge Cutting Granite Segment**, All of our

products have been strictly tested before access to market. Other specifications can be customized according to requirements.

### **Product Details:**

Wet Use Multi Layer Structure Slab Stone Diamond Edge Cutting Granite Segment:



Multi Layer Structure, Good debris removal and better cooling

### **Applications:**

Wet Use Multi Layer Structure Slab Stone Diamond Edge Cutting Granite Segment. Diamond Segments for slab edge cutting of Granite, Sandstone, various hard stone with quartz.



# Applicable machines















## **Cutting Effect:**



# **Advantages:**

- 1.Ideal edge trimming quality best .
- 2.Excellent comprehensive cutting performance.
- 3. High cutting efficiency, meanwhile, it has a long lifespan.

## **Related Products:**

\_









### **About us:**



# Packing & Delivery:

Packing:
Packing in carton cases:



**Delivery:** 

# Less than 45kg, generally delivery by express(Door to Door).











# By Air or by Sea for batch goods, Airport/ Port receiving





### **Our service:**

- 1. Low order quantity: It can meet the test order you need.
- 2. Fast delivery: We get great discounts from freight forwarders.
- 3. OEM Acceptable: We can produce according to your samples or drawings.
- 4. Good quality: We have a strict quality control system. Has a good reputation in the mar