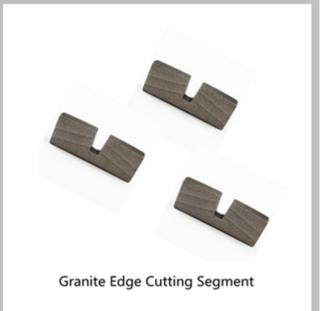

#### Wet Use Multi Layer Structure Slab Stone Diamond Edge Cutting Granite Segment:

The design of **Diamond Edge Cutting Granite Segment** allows ideal debris removal and bettering cooling.

Our **Diamond Edge Cutting Granite Segment** are made by high-quality diamond powder and metal powder mixture, produced by pressing and sintering, diamond powder and metal powder combine closely, the quality is higher and the effect is better.

### **Applications:**

Wet Use Multi Layer Structure Slab Stone Diamond Edge Cutting Granite Segment. Diamond Segments for slab edge cutting of Granite, Sandstone, various hard stone with quartz.