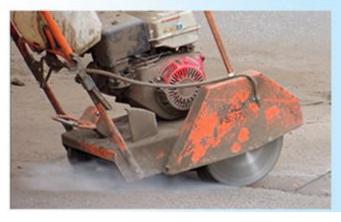

|
|-----|----|---------|------------|----|
| 600 | 40 | 4.6/4.8 | 8/10/12/15 | 42 |
| 700 | 40 | 5.5/5.2 | 8/10/12/15 | 42 |
| 800 | 40 | 6.0     | 8/10/12/15 | 46 |

Besides Wet Use Multi Layer Structure Slab Stone **Diamond Edge Cutting Granite Segment**, All of our

products have been strictly tested before access to market. Other specifications can be customized according to requirements.

### **Product Details:**

Wet Use Multi Layer Structure Slab Stone Diamond Edge Cutting Granite Segment:



Multi Layer Structure, Good debris removal and better cooling

### **Applications:**

Wet Use Multi Layer Structure Slab Stone Diamond Edge Cutting Granite Segment. Diamond Segments for slab edge cutting of Granite, Sandstone, various hard stone with quartz.



# Applicable machines















## **Cutting Effect:**



# **Advantages:**

- 1.Ideal edge trimming quality best .
- 2.Excellent comprehensive cutting performance.
- 3. High cutting efficiency, meanwhile, it has a long lifespan.

## **Related Products:**

\_









### **About us:**



# Packing & Delivery:

Packing:
Packing in carton cases:



**Delivery:** 

# Less than 45kg, generally delivery by express(Door to Door).











# By Air or by Sea for batch goods, Airport/ Port receiving





### **Our service:**

- 1. Low order quantity: It can meet the test order you need.
- 2. Fast delivery: We get great discounts from freight forwarders.
- 3. OEM Acceptable: We can produce according to your samples or drawings.
- 4. Good quality: We have a strict quality control system. Has a good reputation in the market.