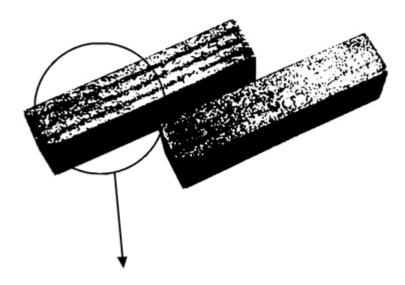

|  |  |
| 400                                    | 40                          | 3.4/3.6/3.8 | 8/10/12/15 | 28          |  |  |
| 450                                    | 40                          | 4.0/4.2     | 8/10/12/15 | 32          |  |  |

| 500 | 40 | 4.0/4.2 | 8/10/12/15 | 36 |
|-----|----|---------|------------|----|
| 600 | 40 | 4.6/4.8 | 8/10/12/15 | 42 |
| 700 | 40 | 5.5/5.2 | 8/10/12/15 | 42 |
| 800 | 40 | 6.0     | 8/10/12/15 | 46 |

Besides Wet Use Multi Layer Structure Slab Stone **Diamond Edge Cutting Granite Segment**, All of our

products have been strictly tested before access to market. Other specifications can be customized according to requirements.

### **Product Details:**

Wet Use Multi Layer Structure Slab Stone Diamond Edge Cutting Granite Segment:



Multi Layer Structure, Good debris removal and better cooling

### **Applications:**

Wet Use Multi Layer Structure Slab Stone Diamond Edge Cutting Granite Segment. Diamond Segments for slab edge cutting of Granite, Sandstone, various hard stone with quartz.



# Applicable machines















## **Cutting Effect:**



# **Advantages:**

- 1.Ideal edge trimming quality best .
- 2.Excellent comprehensive cutting performance.
- 3. High cutting efficiency, meanwhile, it has a long lifespan.

## **Related Products:**

\_









### **About us:**



# Packing & Delivery:

Packing:
Packing in carton cases:



**Delivery:** 

# Less than 45kg, generally delivery by express(Door to Door).











# By Air or by Sea for batch goods, Airport/ Port receiving





### **Our service:**

- 1.