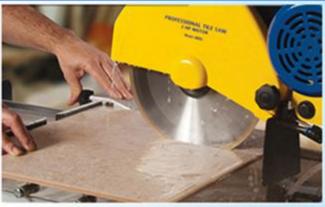

15 | 36 |
|-----|----|---------|------------|----|
| 600 | 40 | 4.6/4.8 | 8/10/12/15 | 42 |
| 700 | 40 | 5.5/5.2 | 8/10/12/15 | 42 |
| 800 | 40 | 6.0     | 8/10/12/15 | 46 |

Besides Wet Use Multi Layer Structure Slab Stone **Diamond Edge Cutting Granite Segment**, All of our

products have been strictly tested before access to market. Other specifications can be customized according to requirements.

### **Product Details:**

Wet Use Multi Layer Structure Slab Stone Diamond Edge Cutting Granite Segment:



Multi Layer Structure, Good debris removal and better cooling

### **Applications:**

Wet Use Multi Layer Structure Slab Stone Diamond Edge Cutting Granite Segment. Diamond Segments for slab edge cutting of Granite, Sandstone, various hard stone with quartz.



# Applicable machines















## **Cutting Effect:**



# **Advantages:**

- 1.Ideal edge trimming quality best .
- 2.Excellent comprehensive cutting performance.
- 3. High cutting efficiency, meanwhile, it has a long lifespan.

## **Related Products:**

\_









### **About us:**



# Packing & Delivery:

Packing:
Packing in carton cases:



**Delivery:** 

# Less than 45kg, generally delivery by express(Door to Door).











# By Air or by Sea for batch goods, Airport/ Port receiving





### **Our service:**

- 1. Low order quantity: It can meet the test order you need.
- 2. Fast delivery: We get great discounts from freight forwarders.
- 3. OEM Acceptable: We can produce according to your samples or drawings.
- 4. Good quality: We have a strict quality control system. Has a good reputation in the