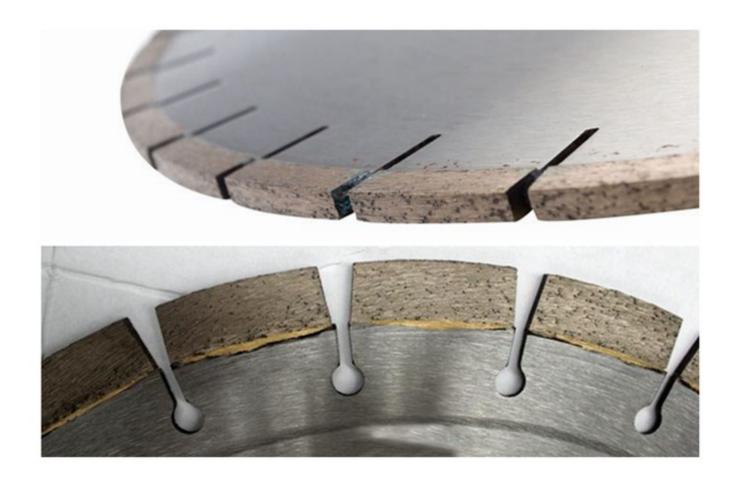

#### Wet Use Multi Layer Structure Slab Stone Diamond Edge Cutting Granite Segment:

The design of **Diamond Edge Cutting Granite Segment** allows ideal debris removal and bettering cooling.

Our **Diamond Edge Cutting Granite Segment** are made by high-quality diamond powder and metal powder mixture, produced by pressing and sintering, diamond powder and metal powder combine closely, the quality is higher and the effect is better.

### **Product Details:**

Wet Use Multi Layer Structure Slab Stone Diamond Edge Cutting Granite Segment:

Multi Layer Structure, Good debris removal and better cooling