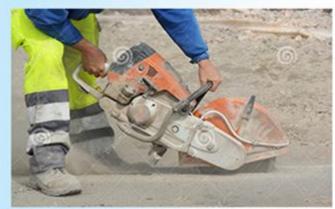

6 |
|-----|----|---------|------------|----|
| 600 | 40 | 4.6/4.8 | 8/10/12/15 | 42 |
| 700 | 40 | 5.5/5.2 | 8/10/12/15 | 42 |
| 800 | 40 | 6.0     | 8/10/12/15 | 46 |

Besides Wet Use Multi Layer Structure Slab Stone **Diamond Edge Cutting Granite Segment**, All of our

products have been strictly tested before access to market. Other specifications can be customized according to requirements.

### **Product Details:**

Wet Use Multi Layer Structure Slab Stone Diamond Edge Cutting Granite Segment:



Multi Layer Structure, Good debris removal and better cooling

### **Applications:**

Wet Use Multi Layer Structure Slab Stone Diamond Edge Cutting Granite Segment. Diamond Segments for slab edge cutting of Granite, Sandstone, various hard stone with quartz.



# Applicable machines















## **Cutting Effect:**



# **Advantages:**

- 1.Ideal edge trimming quality best .
- 2.Excellent comprehensive cutting performance.
- 3. High cutting efficiency, meanwhile, it has a long lifespan.

## **Related Products:**

\_









### **About us:**



# Packing & Delivery:

Packing:
Packing in carton cases:



**Delivery:** 

# Less than 45kg, generally delivery by express(Door to Door).











# By Air or by Sea for batch goods, Airport/ Port receiving





### **Our service:**

- 1. Low order quantity: It can meet the test order you need.
- 2. Fast delivery: We get great discounts from freight forwarders.
- 3. OEM Acceptable: We can produce according to your samples or drawings.
- 4. Good quality: We have a strict quality control system. Has a good reputation in the marke