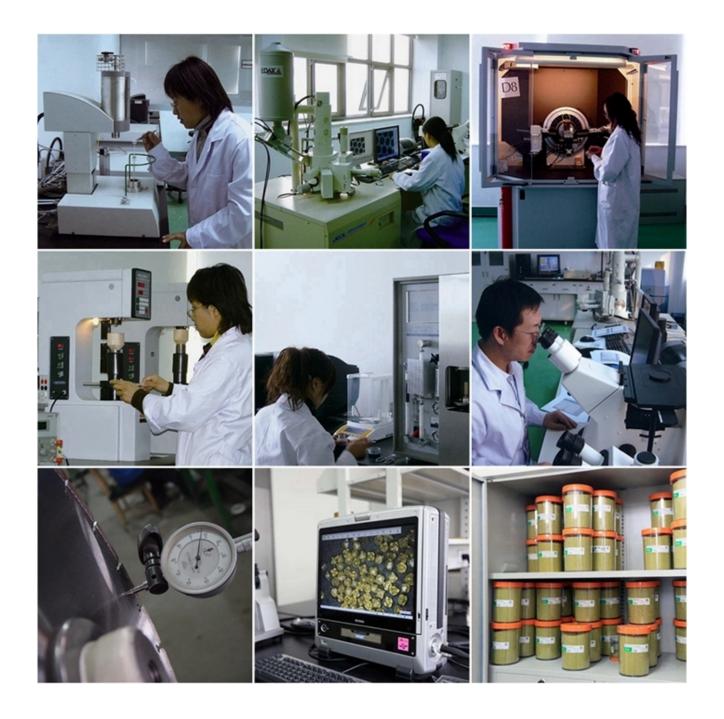

e been strictly tested before access to market. Other specifications can be customized according to requirements.

#### **Product Details:**

Wet Use Multi Layer Structure Slab Stone Diamond Edge Cutting Granite Segment:



Multi Layer Structure, Good debris removal and better cooling

## Applications:

Multi cutter segments for granite and marble cutting Wet Use Multi Layer Structure Slab Stone Diamond Edge Cutting Granite Segment. Diamond Segments for slab edge cutting of Granite, Sandstone, various hard stone with quartz.



# Applicable machines















### **Cutting Effect:**



### **Advantages:**

- ${f 1.}$  Ideal edge trimming quality best .
- 2.Excellent comprehensive cutting performance.
- 3. High cutting efficiency, meanwhile, it has a long lifespan.

### **About us:**



# Packing & Delivery:

Packing in carton cases:



### **Delivery:**

Less than 45kg, generally delivery by express(Door to Door).













By Air / Sea for batch goods, Airport / Port receiving.







#### Our service:

- 1. Low order quantity: It can meet the test order you need.
- 2. Fast delivery: We get great discounts from freight forwarders.
- 3. OEM Acceptable: We can produce according to your samples or drawings.
- 4. Good quality: We have a strict quality control system. Has a good reputation in the market.
- 5. Good service: We regard our customers as God with a high degree of professionalism and enthusiasm.

#### **FAQ:**

#### 1.If we want to buy diamond segment, how could we know the quality?

You can buy diamond segment with a small quantity first, test the quality an