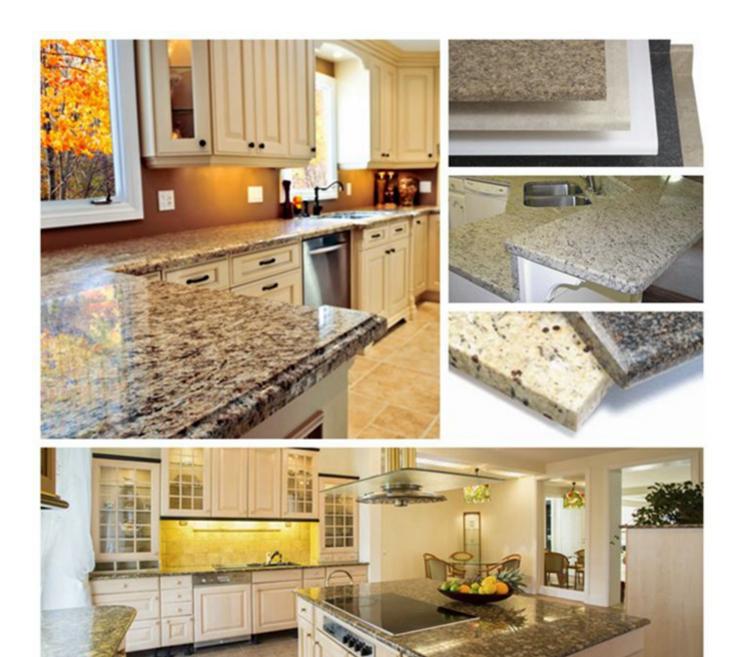

## Applications:

Multi cutter segments for granite and marble cutting Wet Use Multi Layer Structure Slab Stone Diamond Edge Cutting Granite Segment. Diamond Segments for slab edge cutting of Granite, Sandstone, various hard stone with quartz.