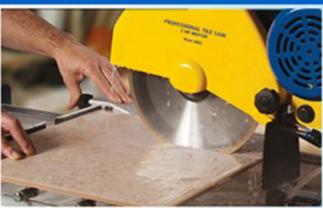

| 8/10/12/15   | 42          |
| 800                                    | 40 | 6.0             | 8/10/12/15   | 46          |

Besides Wet Use Multi Layer Structure Slab Stone Diamond Edge Cutting Granite Segment, All of our

products have been strictly tested before access to market. Other specifications can be customized according to requirements.

#### **Product Details:**

Wet Use Multi Layer Structure Slab Stone Diamond Edge Cutting Granite Segment:



Multi Layer Structure, Good debris removal and better cooling

## Applications:

Multi cutter segments for granite and marble cutting Wet Use Multi Layer Structure Slab Stone Diamond Edge Cutting Granite Segment. Diamond Segments for slab edge cutting of Granite, Sandstone, various hard stone with quartz.



# Applicable machines















### **Cutting Effect:**



### **Advantages:**

- ${f 1.}$  Ideal edge trimming quality best .
- 2.Excellent comprehensive cutting performance.
- 3. High cutting efficiency, meanwhile, it has a long lifespan.

### **About us:**



# Packing & Delivery:

Packing in carton cases:



### **Delivery:**

Less than 45kg, generally delivery by express(Door to Door).













By Air / Sea for batch goods, Airport / Port receiving.







#### Our service:

- 1. Low order quantity: It can meet the test order you need.
- 2. Fast delivery: We get great discounts from freight forwarders.
- 3. OEM Acceptable: We can produce according to your samples or drawings.
- 4. Good quality: We have a strict quality control system. Has a good reputation in the market.
- 5. Good service: We regard