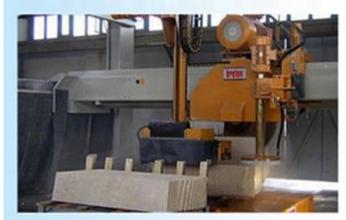

| 8/10/12/15   | 42          |
| 800                                    | 40 | 6.0             | 8/10/12/15   | 46          |

Besides Wet Use Multi Layer Structure Slab Stone Diamond Edge Cutting Granite Segment, All of our

products have been strictly tested before access to market. Other specifications can be customized according to requirements.

#### **Product Details:**

Wet Use Multi Layer Structure Slab Stone Diamond Edge Cutting Granite Segment:



Multi Layer Structure, Good debris removal and better cooling

## Applications:

Multi cutter segments for granite and marble cutting Wet Use Multi Layer Structure Slab Stone Diamond Edge Cutting Granite Segment. Diamond Segments for slab edge cutting of Granite, Sandstone, various hard stone with quartz.



# Applicable machines















### **Cutting Effect:**



### **Advantages:**

- ${f 1.}$  Ideal edge trimming quality best .
- 2.Excellent comprehensive cutting performance.
- 3. High cutting efficiency, meanwhile, it has a long lifespan.

### **About us:**



# Packing & Delivery:

Packing in carton cases:



### **Delivery:**

Less than 45kg, generally delivery by express(Door to Door).













By Air / Sea for batch goods, Airport / Port receiving.







#### Our service:

- 1. Low order quantity: It can meet the test order you need.
- 2. Fast delivery: We get great discounts from freight forwarders.
- 3. OEM Acceptable: We can produce according to your samples or drawings.
- 4. Good quality: We have a strict quality control system. Has a good reputation in the market.
- 5. Good service: We regard ou