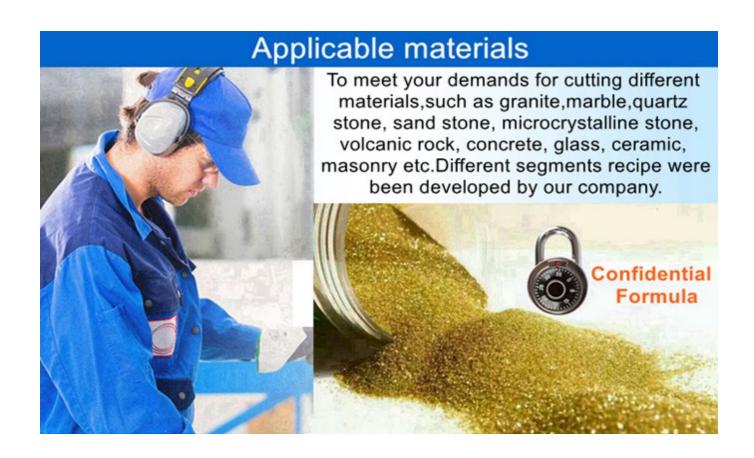

## Applications:

Multi cutter segments for granite and marble cutting Wet Use Multi Layer Structure Slab Stone Diamond Edge Cutting Granite Segment. Diamond Segments for slab edge cutting of Granite, Sandstone, various hard stone with quartz.