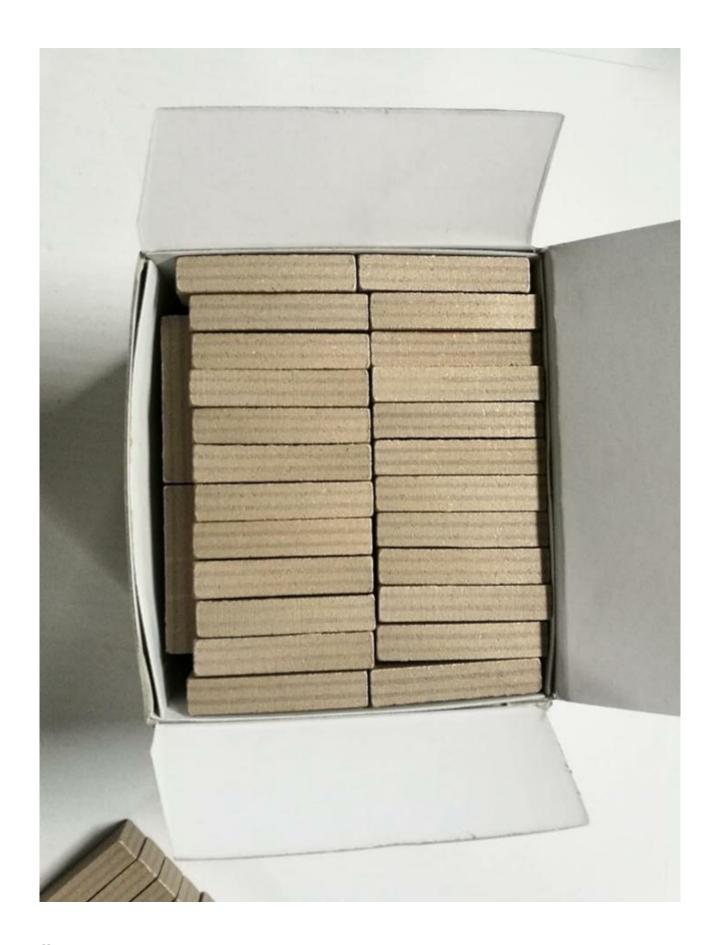

er specifications can be customized according to requirements.

#### **Product Details:**

Wet Use Multi Layer Structure Slab Stone Diamond Edge Cutting Granite Segment:



Multi Layer Structure, Good debris removal and better cooling

## Applications:

Multi cutter segments for granite and marble cutting Wet Use Multi Layer Structure Slab Stone Diamond Edge Cutting Granite Segment. Diamond Segments for slab edge cutting of Granite, Sandstone, various hard stone with quartz.



# Applicable machines















### **Cutting Effect:**



### **Advantages:**

- ${f 1.}$  Ideal edge trimming quality best .
- 2.Excellent comprehensive cutting performance.
- 3. High cutting efficiency, meanwhile, it has a long lifespan.

### **About us:**



# Packing & Delivery:

Packing in carton cases:



### **Delivery:**

Less than 45kg, generally delivery by express(Door to Door).













By Air / Sea for batch goods, Airport / Port receiving.







#### Our service:

- 1. Low order quantity: It can meet the test order you need.
- 2. Fast delivery: We get great discounts from freight forwarders.
- 3. OEM Acceptable: We can produce according to your samples or drawings.
- 4. Good quality: We have a strict quality control system. Has a good reputation in the market.
- 5. Good service: We regard our customers as God with a high degree of professionalism and enthusiasm.

#### **FAQ:**

#### 1.If we want to buy diamond segment, how could we know the quality?

You can buy diamond segment with a small quantity first, test the quality and our service, it will be much better for our long