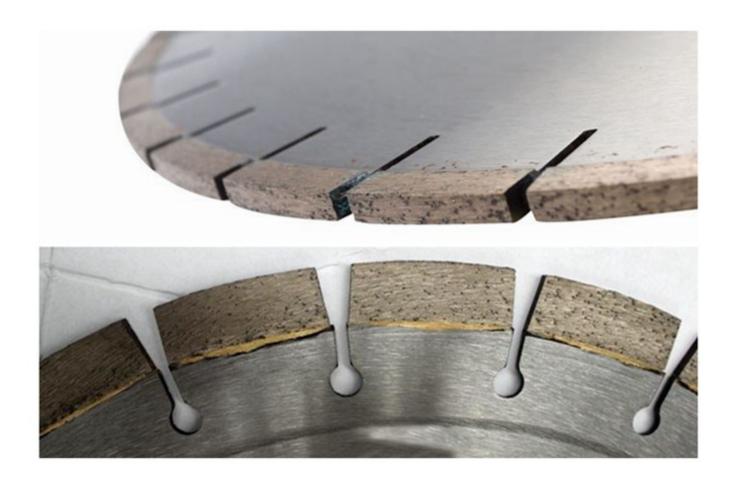

### **Specifications:**

| Granite Edge Cutting Segment Dimension |    |                 |              |             |
|----------------------------------------|----|-----------------|--------------|-------------|
| Specification                          |    | Dimension of Se | gment(L*W*H) | No.of teeth |
| 300                                    | 40 | 3.0/3.2         | 8/10/12      | 21          |
| 350                                    | 40 | 3.0/3.2         | 8/10/12/15   | 24          |
| 400                                    | 40 | 3.4/3.6/3.8     | 8/10/12/15   | 28          |
| 450                                    | 40 | 4.0/4.2         | 8/10/12/15   | 32          |
| 500                                    | 40 | 4.0/4.2         | 8/10/12/15   | 36          |
| 600                                    | 40 | 4.6/4.8         | 8/10/12/15   | 42          |
| 700                                    | 40 | 5.5/5.2         | 8/10/12/15   | 42          |
| 800                                    | 40 | 6.0             | 8/10/12/15   | 46          |

#### **Product Details:**

Wet Use Multi Layer Structure Slab Stone Diamond Edge Cutting Granite Segment:

Multi Layer Structure, Good debris removal and better cooling