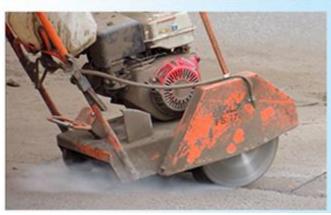

0/12/15   | 42          |
| 800                                    | 40 | 6.0             | 8/10/12/15   | 46          |

Besides Wet Use Multi Layer Structure Slab Stone Diamond Edge Cutting Granite Segment, All of our

products have been strictly tested before access to market. Other specifications can be customized according to requirements.

#### **Product Details:**

Wet Use Multi Layer Structure Slab Stone Diamond Edge Cutting Granite Segment:



Multi Layer Structure, Good debris removal and better cooling

## Applications:

Multi cutter segments for granite and marble cutting Wet Use Multi Layer Structure Slab Stone Diamond Edge Cutting Granite Segment. Diamond Segments for slab edge cutting of Granite, Sandstone, various hard stone with quartz.



# Applicable machines















### **Cutting Effect:**



### **Advantages:**

- ${f 1.}$  Ideal edge trimming quality best .
- 2.Excellent comprehensive cutting performance.
- 3. High cutting efficiency, meanwhile, it has a long lifespan.

### **About us:**



# Packing & Delivery:

Packing in carton cases:



### **Delivery:**

Less than 45kg, generally delivery by express(Door to Door).













By Air / Sea for batch goods, Airport / Port receiving.







#### Our service:

- 1. Low order quantity: It can meet the test order you need.
- 2. Fast delivery: We get great discounts from freight forwarders.
- 3. OEM Acceptable: We can produce according to your samples or drawings.
- 4. Good quality: We have a strict quality control system. Has a good reputation in the market.
- 5. Good service: We regard our cust