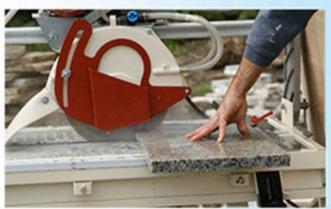

8/10/12/15   | 42          |
| 800                                    | 40 | 6.0             | 8/10/12/15   | 46          |

Besides Wet Use Multi Layer Structure Slab Stone Diamond Edge Cutting Granite Segment, All of our

products have been strictly tested before access to market. Other specifications can be customized according to requirements.

#### **Product Details:**

Wet Use Multi Layer Structure Slab Stone Diamond Edge Cutting Granite Segment:



Multi Layer Structure, Good debris removal and better cooling

## Applications:

Multi cutter segments for granite and marble cutting Wet Use Multi Layer Structure Slab Stone Diamond Edge Cutting Granite Segment. Diamond Segments for slab edge cutting of Granite, Sandstone, various hard stone with quartz.



# Applicable machines















### **Cutting Effect:**



### **Advantages:**

- ${f 1.}$  Ideal edge trimming quality best .
- 2.Excellent comprehensive cutting performance.
- 3. High cutting efficiency, meanwhile, it has a long lifespan.

### **About us:**



# Packing & Delivery:

Packing in carton cases:



### **Delivery:**

Less than 45kg, generally delivery by express(Door to Door).













By Air / Sea for batch goods, Airport / Port receiving.







#### Our service:

- 1. Low order quantity: It can meet the test order you need.
- 2. Fast delivery: We get great discounts from freight forwarders.
- 3. OEM Acceptable: We can produce according to your samples or drawings.
- 4. Good quality: We have a strict quality control system. Has a good reputation in the market.
- 5. Good service: We regard our