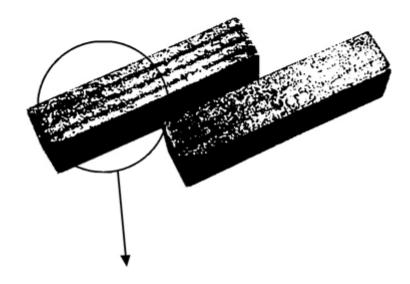

| 40 | 4.0/4.2         | 8/10/12/15   | 32          |
| 500                                    | 40 | 4.0/4.2         | 8/10/12/15   | 36          |
| 600                                    | 40 | 4.6/4.8         | 8/10/12/15   | 42          |
| 700                                    | 40 | 5.5/5.2         | 8/10/12/15   | 42          |
| 800                                    | 40 | 6.0             | 8/10/12/15   | 46          |

Besides Wet Use Multi Layer Structure Slab Stone Diamond Edge Cutting Granite Segment, All of our

products have been strictly tested before access to market. Other specifications can be customized according to requirements.

#### **Product Details:**

Wet Use Multi Layer Structure Slab Stone Diamond Edge Cutting Granite Segment:



Multi Layer Structure, Good debris removal and better cooling

## Applications:

Multi cutter segments for granite and marble cutting Wet Use Multi Layer Structure Slab Stone Diamond Edge Cutting Granite Segment. Diamond Segments for slab edge cutting of Granite, Sandstone, various hard stone with quartz.



# Applicable machines















### **Cutting Effect:**



### **Advantages:**

- ${f 1.}$  Ideal edge trimming quality best .
- 2.Excellent comprehensive cutting performance.
- 3. High cutting efficiency, meanwhile, it has a long lifespan.

### **About us:**



# Packing & Delivery:

Packing in carton cases:



### **Delivery:**

Less than 45kg, generally delivery by express(Door to Door).













By Air / Sea for batch goods, Airport / Port receiving.







#### Our serv