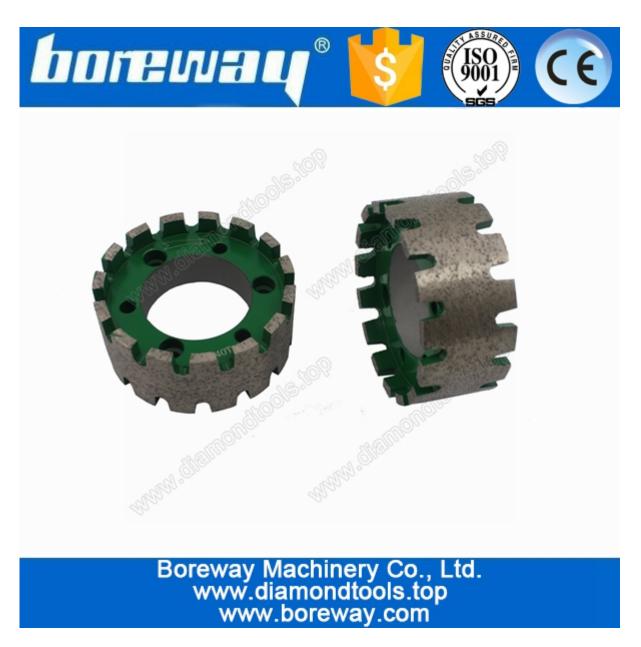

inding Wheels For Countertop D90\*40T\*50H**:

| Diameter/mr           | n Segment<br>height/mm | Inner<br>hole/mm | Connection                                | Grit No.                      | Machine                                  |
|-----------------------|------------------------|------------------|-------------------------------------------|-------------------------------|------------------------------------------|
| 50<br>86<br>100<br>90 | 20<br>30<br>40         | 10<br>50         | Φ10-2+2Hole<br>Φ50-3+3Hole<br>Φ50-3+3Hole | 30/40#<br>60#<br>100#<br>200# | CNC machine<br>and<br>radial arm machine |

The above specification just a reference for customers. Other specifications can be ordered by customers.

#### Picture:

#### Drain Board Grinding Wheels For Countertop D90\*40T\*50H



# **Related Product:**

CNC stubbing milling wheel for counter, continuous diamond stubbing wheel for stone





CE

Boreway Machinery Co., Ltd. www.diamondtools.top www.boreway.com