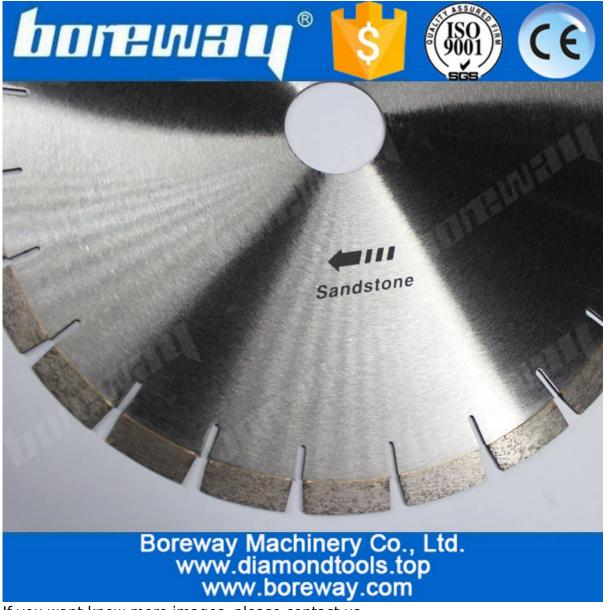

## **Introduction:**

- 1. **Diamond Disc Cutter Blades For Cutting Sandstone** is suitable for bridge cutting machine, CNC cutting machine, table cutting machine and etc.
- 2. This kind diamond saw blade diameter is 300-1000mm, Inner hole is 50/60mm.
- 3. This diamond saw blade's segments are key hole type, BOREWAY can provide three quality (Premium, Standard, Economical) diamond segments, you can choose the right diamond segments as needed;
- 4. We can customized other size diamond segments for you, if you need, please contact us.

## **Features:**

- 1. Laser welding and high frequency welding saw blades is available
- 2. Wet use only, fast & easy cutting, long life

  ☐
- 3. Very less or no chips, perfect performance
- 4. Other or special specification can be ordered by customers.

## **Specification:**

The normal size of **Diamond Disc Cutter Blades For Cutting Sandstone**:

| Product name             | Diameter<br>(mm) | Steel Core<br>Thickness(mm) | Segment<br>Dimension(mm) | Segment<br>Number | Application                      |
|--------------------------|------------------|-----------------------------|--------------------------|-------------------|----------------------------------|
| Diamond<br>Saw<br>Blades | 300              | 2.2                         | 40*3.0*10(12,15,20)      | 21                | Granite<br>Marble<br>Other stone |
|                          | 350              | 2.2                         | 40*3.2*10(12,15,20)      | 24                |                                  |
|                          | 400              | 2.6                         | 40*3.4*10(12,15,20)      | 28                |                                  |
|                          | 450              | 3                           | 40*3.6*10(12,15,20)      | 32                |                                  |
|                          | 500              | 3                           | 40*4.0*10(12,15,20)      | 36                |                                  |
|                          | 550              | 3.6                         | 40*4.6*10(12,15,20)      | 40                |                                  |
|                          | 600              | 3.6                         | 40*4.6*10(12,15,20)      | 42                |                                  |
|                          | 650              | 4                           | 40*5.0*10(12,15,20)      | 46                |                                  |
|                          | 700              | 4                           | 40*5.0*10(12,15,20)      | 50                |                                  |
|                          | 750              | 4                           | 40*5.0*10(12,15,20)      | 54                |                                  |
|                          | 800              | 4.5                         | 40*5.5*10(12,15,20)      | 57                |                                  |
|                          | 850              | 4.5                         | 40*5.5*10(12,15,20)      | 58                |                                  |