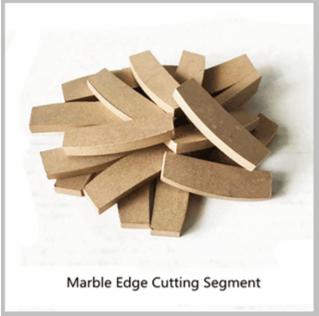

### **Product Details:**

Multi-Layer Structure Stone Diamond Tool Diamond Cutting Segment for Marble Block:

# **Applications:**

**Diamond Cutting Segment for Marble Block,** Diamond segment sandwich structure, suitable for marble, limestone, slate, various soft stone without quartz.