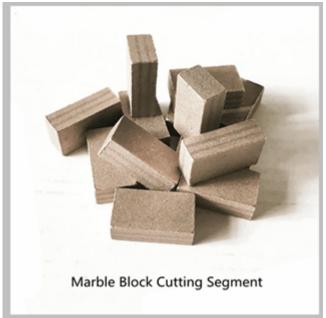

### **Product Details:**

Multi-Layer Structure Stone Diamond Tool Diamond Cutting Segment for Marble Block:

# **Applications:**

**Diamond Cutting Segment for Marble Block,** Diamond segment sandwich structure, suitable for marble, limestone, slate, various soft stone without quartz.