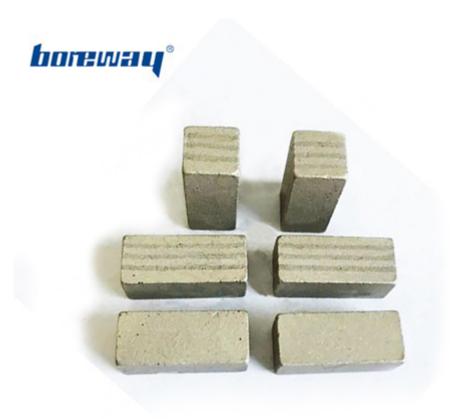

### **Descriptions:**

Multi-Layer Structure Stone Diamond Tool Diamond Cutting Segment for Marble Block:

The unique sandwich structure design of **Diamond Cutting Segment for Marble Block** makes fast diamond exposed and high cutting efficiency;

The design of **Diamond Cutting Segment for Marble Block** allows ideal debris removal and bettering cooling;

Such diamond segment are highest ratio of performance to price!

### **Product Details:**

Multi-Layer Structure Stone Diamond Tool Diamond Cutting Segment for Marble Block: