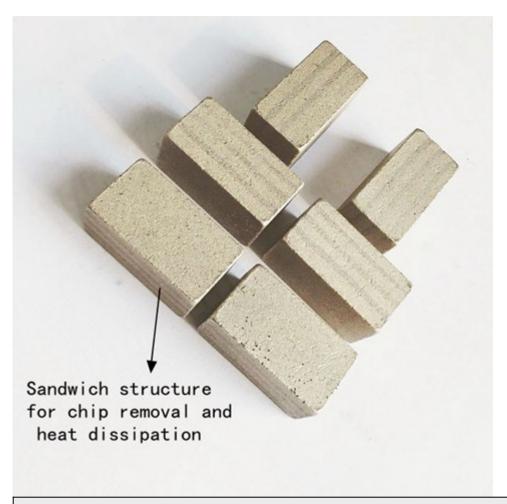

### **Descriptions:**

Multi-Layer Structure Stone Diamond Tool Diamond Cutting Segment for Marble Block:

The unique sandwich structure design of **Diamond Cutting Segment for Marble Block** makes fast diamond exposed and high cutting efficiency;

The design of **Diamond Cutting Segment for Marble Block** allows ideal debris removal and bettering cooling;

Such diamond segment are highest ratio of performance to price!