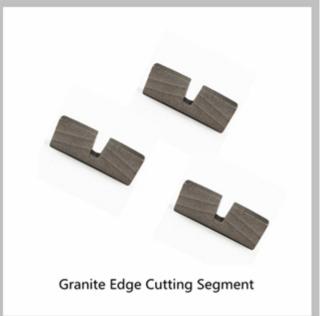

### **Product Details:**

Multi-Layer Structure Stone Diamond Tool Diamond Cutting Segment for Marble Block: