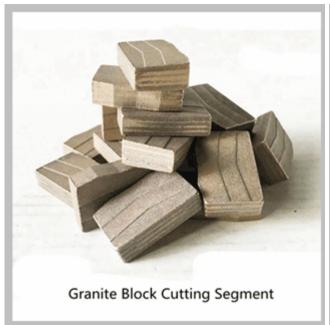

### **Product Details:**

Multi-Layer Structure Stone Diamond Tool Diamond Cutting Segment for Marble Block: