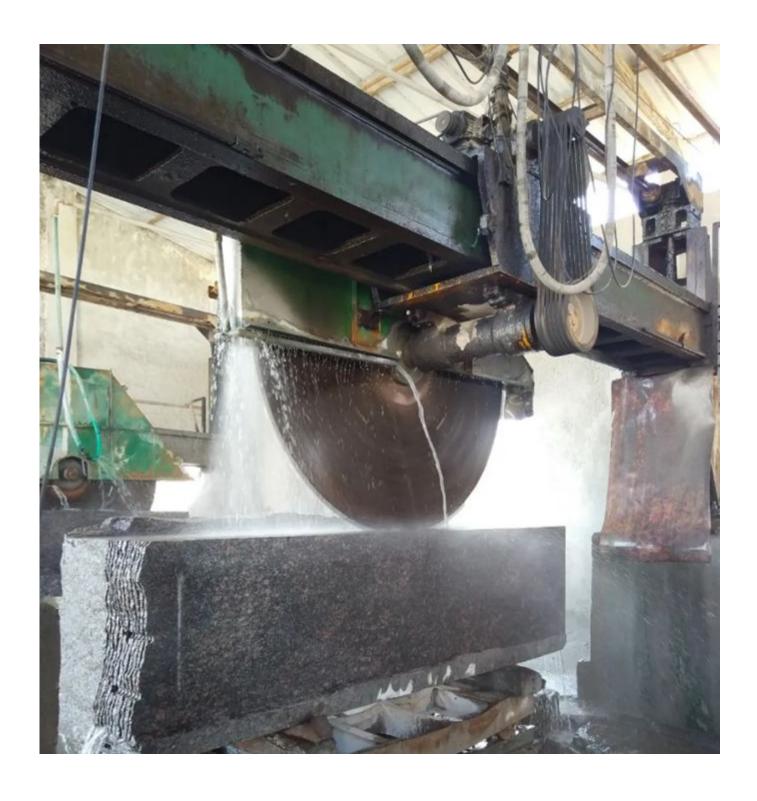

10.5 | 15/20    | 136         |
| 100      | 2500 | 24                   | 11.8/10.8 | 15/20    | 140         |
| 120      | 3000 | 24                   | 13.0/12   | 15/20    | 160         |
| 140      | 3500 | 24                   | 13.5/12.5 | 15/20/30 | 180         |

Besides Multi-Layer Structure Stone Diamond Tool **Diamond Cutting Segment for Marble Block**, All of our products have been strictly tested before access to market. Other specifications can be customized according to requirements.

### **Product Details:**

Multi-Layer Structure Stone Diamond Tool Diamond Cutting Segment for Marble Block:



# **Applications:**

**Diamond Cutting Segment for Marble Block,** Diamond segment sandwich structure, suitable for marble, limestone, slate, various soft stone without quartz.







## **Cutting Effect:**



# **Advantages:**

- 1.Ideal edge trimming quality best .
- 2.Excellent comprehensive cutting performance.
- 3. High cutting efficiency, meanwhile, it has a long lifespan.

### **Related Products:**









### **About us:**



# Packing & Delivery:

Packing:
Packing in carton cases:



**Delivery:** 

# Less than 45kg, generally delivery by express(Door to Door).











# By Air or by Sea for batch goods, Airport/ Port receiving





### **Our service:**

- 1. Low order quantity: It can meet the test order you need.
- 2. Fast delivery: We get great discounts from freight forwarders.
- 3. OEM Acceptable: We can produce according to your samples or drawings.
- 4. Good quality: We have a strict quality control system. Has a good reputation in the market.
- 5.