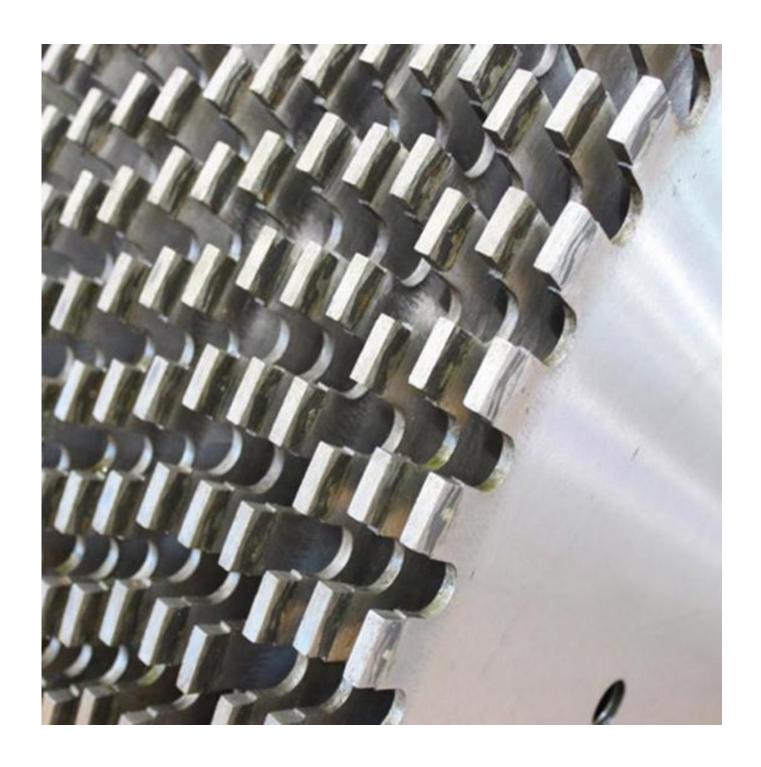

5/10.5 | 15/20    | 136         |
| 100      | 2500 | 24                   | 11.8/10.8 | 15/20    | 140         |
| 120      | 3000 | 24                   | 13.0/12   | 15/20    | 160         |
| 140      | 3500 | 24                   | 13.5/12.5 | 15/20/30 | 180         |

Besides Multi-Layer Structure Stone Diamond Tool **Diamond Cutting Segment for Marble Block**, All of our products have been strictly tested before access to market. Other specifications can be customized according to requirements.

### **Product Details:**

Multi-Layer Structure Stone Diamond Tool Diamond Cutting Segment for Marble Block:



# **Applications:**

**Diamond Cutting Segment for Marble Block,** Diamond segment sandwich structure, suitable for marble, limestone, slate, various soft stone without quartz.







## **Cutting Effect:**



# **Advantages:**

- 1.Ideal edge trimming quality best .
- 2.Excellent comprehensive cutting performance.
- 3. High cutting efficiency, meanwhile, it has a long lifespan.

### **Related Products:**









### **About us:**



# Packing & Delivery:

Packing:
Packing in carton cases:



**Delivery:** 

# Less than 45kg, generally delivery by express(Door to Door).











# By Air or by Sea for batch goods, Airport/ Port receiving





### **Our service:**

- 1. Low order quantity: It can meet the test order you need.
- 2. Fast delivery: We get great discounts from freight forwarders.
- 3. OEM Acceptable: We can produce according to your samples or drawings.
- 4. Good quality: We have a strict quality control system. Has a good reputation in the market.
-