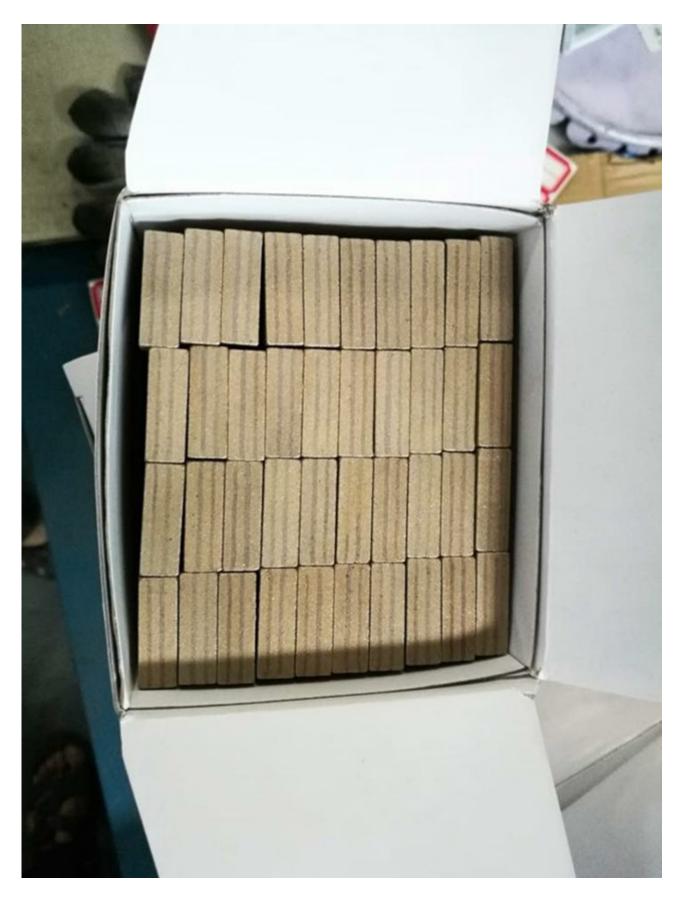

# Packing & Delivery:

Packing:
Packing in carton cases:

**Delivery:** 

# Less than 45kg, generally delivery by express(Door to Door).

# By Air or by Sea for batch goods, Airport/ Port receiving