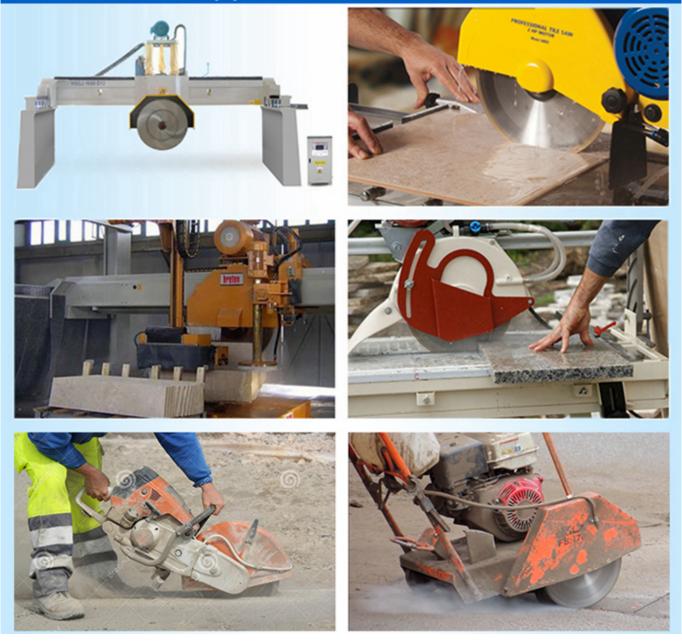

## **Applications:**

**Diamond Cutting Saw Blade for Marble.** Suitable for Bridge Cutting Machine, Manual Handling Cutting Machine, Table Cutting Machine.

# Applicable machines

**Cutting Effect:** 

Note: Special logo, segment size and shapes, installation are available by customer's request.