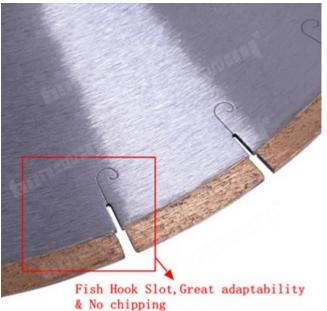

#### 3 Kinds of Silver Weld Diamond Cutting Saw Blade for Marble as follow:

1st Straight Slot Silver Weld Diamond Saw Blade

2nd Key Slot Silver Weld Diamond Saw Blade

3rd Fishhook Slot Silver Weld Diamond Saw Blade