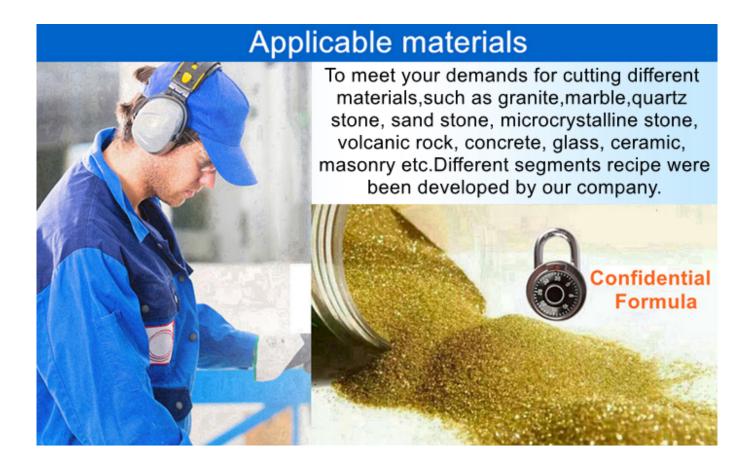

## **Applications:**

**Diamond Cutting Saw Blade for Marble.** Suitable for Bridge Cutting Machine, Manual Handling Cutting Machine, Table Cutting Machine.