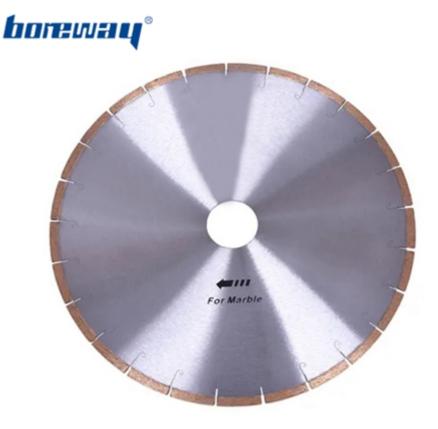

### 14 Inch Fish Hook Slot Diamond Cutting Saw Blade for Marble :

The **Diamond Cutting Saw Blade for Marble** diamond segment is 8/10 mm high, which is specialized in the fine processing of marble plate, with good performance and stability;

This **Diamond Cutting Saw Blade for Marble** service life of cutting single type and specification board can reach more than 3000 square meters;

Such Diamond Saw Blades are highest Ratio of Performance to Price!

### 14 Inch Fish Hook Slot Diamond Cutting Saw Blade for Marble: