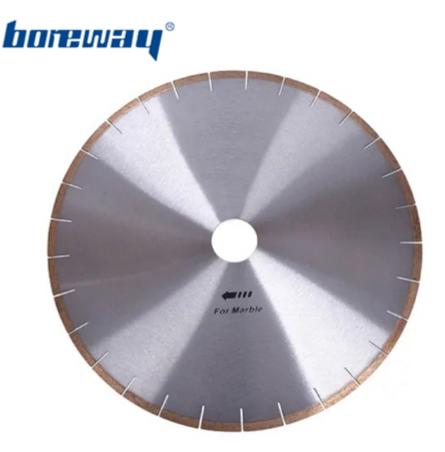

### **Descriptions:**

Diameter 350mm Silent Diamond Cutting Marble Saw Blade :

The **Diamond Cutting Marble Saw Blade** diamond segment is 8/10 mm high, which is specialized in the fine processing of marble plate, with good performance and stability;

### Diameter 350mm Silent Diamond Cutting Marble Saw Blade :