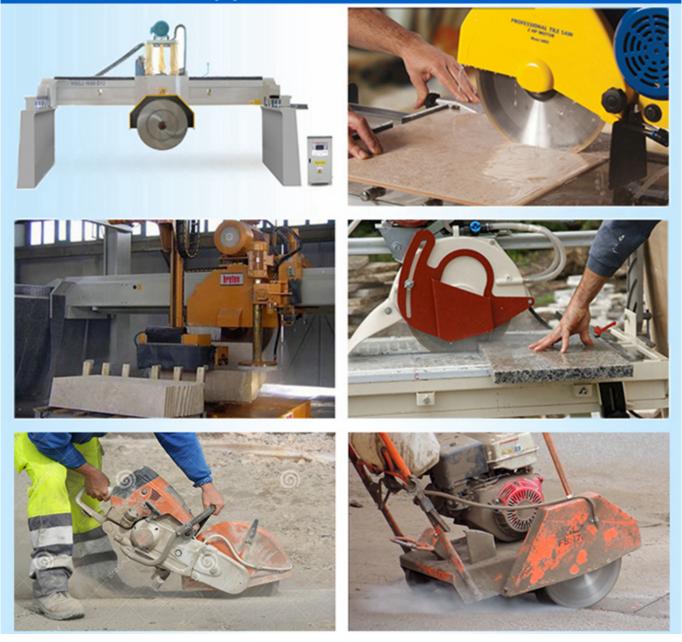

### **Applications:**

**Diamond Cutting Marble Saw Blade.** Suitable for Bridge Cutting Machine, Manual Handling Cutting Machine, Table Cutting Machine.

# Applicable machines

**Cutting Effect:** 

Note: Special logo, segment size and shapes, installation are available by customer's request.