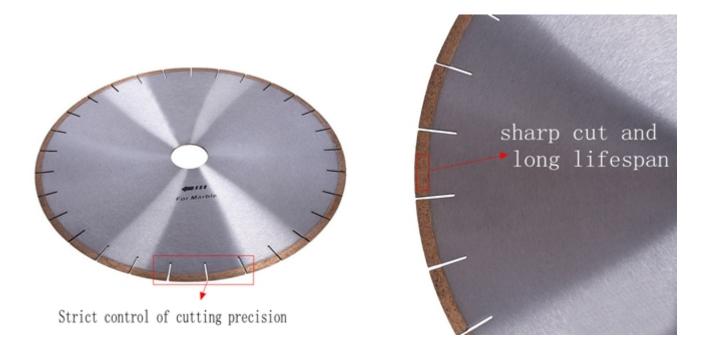

### Advantages:

- 1.Ideal edge trimming quality with better blade continuity.
- 2.Excellent comprehensive cutting performance.
- 3. High cutting efficiency, meanwhile, it has a long lifespan.

4. Silent and non-silent blades are available for client's choice.