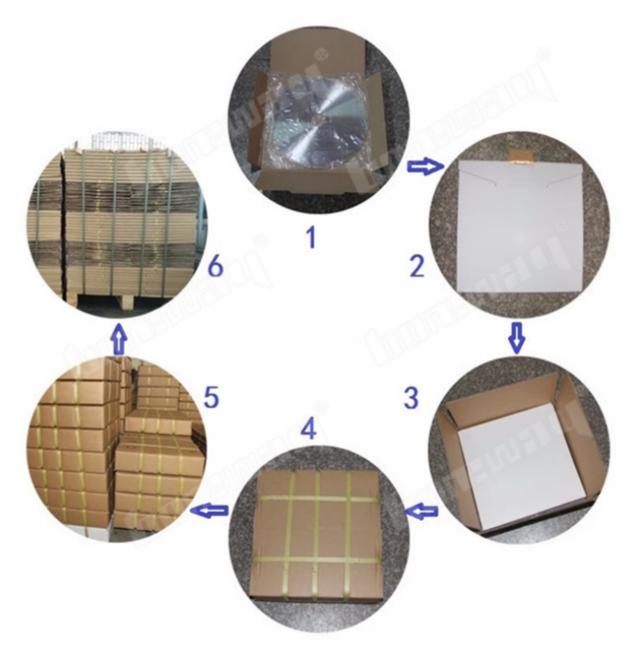

for cutting different materials, such as granite, marble, quartz stone, sand stone, microcrystalline stone, volcanic rock, concrete, glass, ceramic, masonry etc.Different segments recipe were been developed by our company.

> Confidential Formula

# Applicable machines



**Cutting Effect:** 



Note: Special logo, segment size and shapes, installation are available by customer's request.

### Advantages:

- 1.Ideal edge trimming quality with better blade continuity.
- 2.Excellent comprehensive cutting performance.
- 3. High cutting efficiency, meanwhile, it has a long lifespan.

4. Silent and non-silent blades are available for client's choice.

Related Products:Image: Section of the section

We have a strict quality control system[]

**About us:** 



### Packing & Delivery:

Packing:



**Delivery:** 

# Less than 45kg, generally delivery by express(Door to Door).



## By Air or by Sea for batch goods, Airport/ Port receiving



### **Our service:**

- 1. Low order quantity: It can meet the test order you need.
- 2. Fast delivery: We get great discounts from freight forwarders.
- 3. OEM Acceptable: We can produce according to your samples or drawings.
- 4. Good quality: We have a strict quality control system. Has a good reputation in the market.

5. Good service: We regard our customers as God with a high degree of professionalism and enthusiasm.

### FAQ:

### 1. If we want to order your product, how do we know your quality?

You can test with a small order, and then you will know the quality. Nowadays, many people in the world use

Chinese products because of their