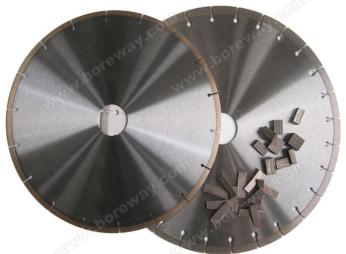

### **Specifications:**

We are instrumental in providing to our valuable customers excellent quality **Diamond Cutting Blades for Granite** which are available with following specification:

| 300-800 mm Granite Saw Blade dimension |                      |             |  |  |  |
|----------------------------------------|----------------------|-------------|--|--|--|
| Diameter                               | Dimension of Segment | No.of teeth |  |  |  |

| Inch | mm  | length | Thickness   | Height        | Number |
|------|-----|--------|-------------|---------------|--------|
| 12   | 300 | 40     | 3.0/3.2     | 8/10/12       | 21     |
| 14   | 350 | 40     | 3.0/3.2     | 8/10/12/15/   | 24     |
| 16   | 400 | 40     | 3.4/3.6/3.8 | 8/10/12/15/   | 28     |
| 18   | 450 | 40     | 4.0/4.2     | 8/10/12/15/   | 32     |
| 20   | 500 | 40     | 4.0/4.2     | 8/10/12/15/20 | 36     |
| 24   | 600 | 40     | 4.6/4.8     | 8/10/12/15/20 | 42     |
| 28   | 700 | 40     | 5.2/5.5     | 8/10/12/15/20 | 42     |
| 32   | 800 | 40     | 6           | 8/10/12/15/20 | 46     |