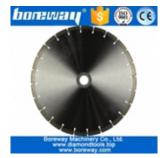

### 16 Inch 400mm High Speed and Efficient Diamond Cutting Blades for Granite:

### **Applications:**

**Diamond Cutting Blades for Granite.** Suitable for Bridge Cutting Machine, Manual Handling Cutting Machine, Table Cutting Machine.

Boreway Machinery Co., Ltd. www.diamondtools.top www.boreway.com