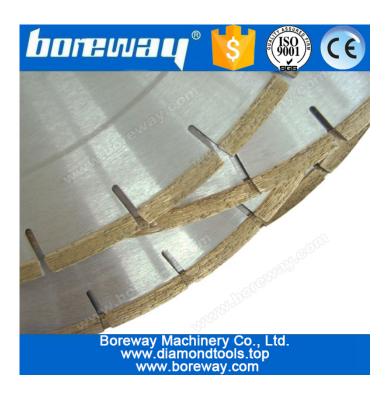

### 16 Inch 400mm High Speed and Efficient Diamond Cutting Blades for Granite:

Normal Segmented Diamond Saw Blades for Slab Edge Cutting of Granite, Sandstone, kinds of Hard Stones with quartz.

High frequency welding is adopted for **Diamond Cutting Blades for Granite**, it is to avoid the diamond segment drop during cutting which may cause the harm to the operators..

This **Diamond Cutting Blades for Granite** is with the feature of safe cutting, high cutting efficiency, long lifespan and smooth cutting without edge-broken.

Such diamond saw blades are highest ratio of performance to price!

### 16 Inch 400mm High Speed and Efficient Diamond Cutting Blades for Granite: