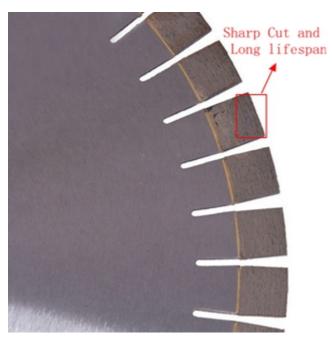

## **Cutting Effect:**

Note: Special logo, segment size and shapes, installation are available by customer's request.

## **Advantages:**

- 1.Ideal edge trimming quality with better blade continuity.
- 2.Excellent comprehensive cutting performance.
- 3. High cutting efficiency, meanwhile, it has a long lifespan.
- 4. Silent and non-silent blades are available for client's choice.