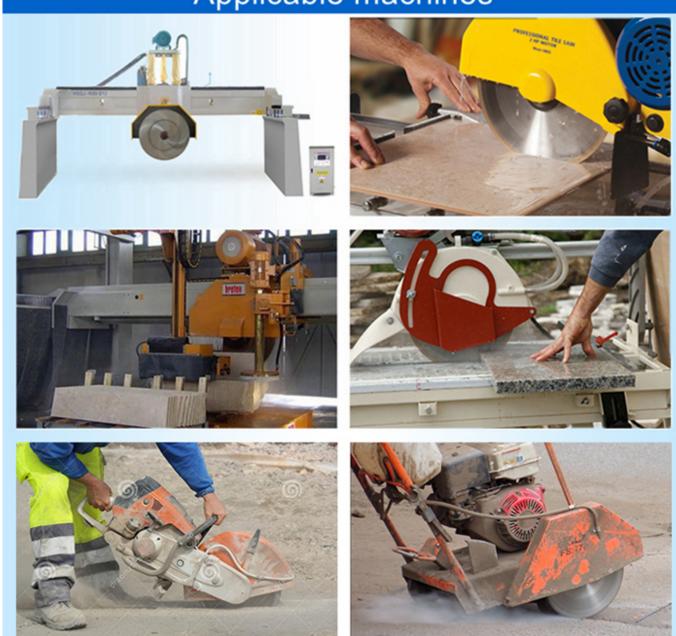

### **Applications:**

**Diamond Cutting Blades for Granite.** Suitable for Bridge Cutting Machine, Manual Handling Cutting Machine, Table Cutting Machine.

Boreway Machinery Co., Ltd. www.diamondtools.top www.boreway.com

# Applicable machines