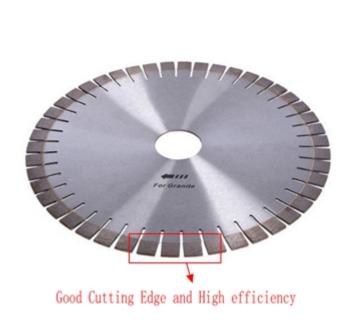

This **Diamond Cutting Blades for Granite** is with the feature of safe cutting, high cutting efficiency, long lifespan and smooth cutting without edge-broken.

Such diamond saw blades are highest ratio of performance to price!

## **Advantages:**

- 1.Ideal edge trimming quality with better blade continuity.
- 2.Excellent comprehensive cutting performance.
- 3. High cutting efficiency, meanwhile, it has a long lifespan.
- 4. Silent and non-silent blades are available for client's choice.