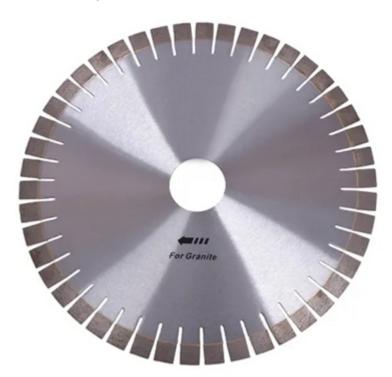

### 16 Inch 400mm High Speed and Efficient Diamond Cutting Blades for Granite:

Normal Segmented Diamond Saw Blades for Slab Edge Cutting of Granite, Sandstone, kinds of Hard Stones with quartz.

High frequency welding is adopted for **Diamond Cutting Blades for Granite**, it is to avoid the diamond segment drop during cutting which may cause the harm to the operators..

This **Diamond Cutting Blades for Granite** is with the feature of safe cutting, high cutting efficiency, long lifespan and smooth cutting without edge-broken.

Such diamond saw blades are highest ratio of performance to price!

### 16 Inch 400mm High Speed and Efficient Diamond Cutting Blades for Granite: