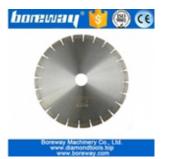

### 16 Inch 400mm High Speed and Efficient Diamond Cutting Blades for Granite:

Normal Segmented Diamond Saw Blades for Slab Edge Cutting of Granite, Sandstone, kinds of Hard Stones with quartz.

High frequency welding is adopted for **Diamond Cutting Blades for Granite**, it is to avoid the diamond segment drop during cutting which may cause the harm to the operators..

This **Diamond Cutting Blades for Granite** is with the feature of safe cutting, high cutting efficiency, long lifespan and smooth cutting without edge-broken.

Such diamond saw blades are highest ratio of performance to price!