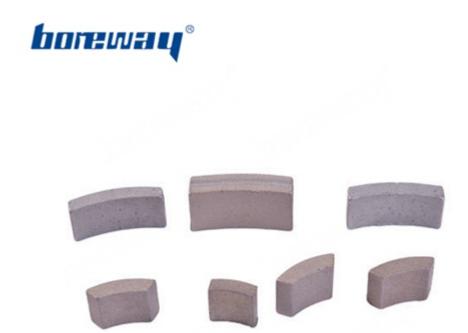

## **Professional Manufacturer Roof Top Segment Diamond Concrete Core Bit Segment:**

Silver welded diamond Roof Top Segment core drill bit diameter 22mm-356mm provide smooth and fast drilling for kinds of concrete.

## **Roof Top Segment Diamond Concrete Core Bit Segment:**

Under same bond conditions, the drilling speed of this type segments is much faster than normal flat

segments, and all time the drilling speed is same.

## **Roof Top Segment Diamond Concrete Core Bit Segment:**

Ideal debris removal and bettering cooling, reduces frictional heat gain and noise produced by resonance effectively.