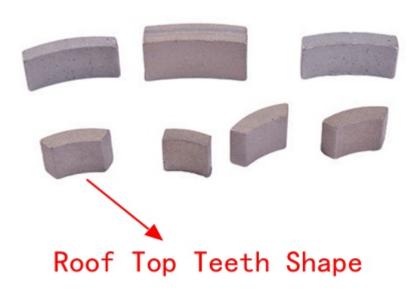

## **Professional Manufacturer Roof Top Segment Diamond Concrete Core Bit Segment:**

Silver welded diamond Roof Top Segment core drill bit diameter 22mm-356mm provide smooth and fast drilling for kinds of concrete.

## **Roof Top Segment Diamond Concrete Core Bit Segment:**

Under same bond conditions, the drilling speed of this type segments is much faster than normal flat

segments, and all time the drilling speed is same.

## **Roof Top Segment Diamond Concrete Core Bit Segment:**

Ideal debris removal and bettering cooling, reduces frictional heat gain and noise produced by resonance effectively.