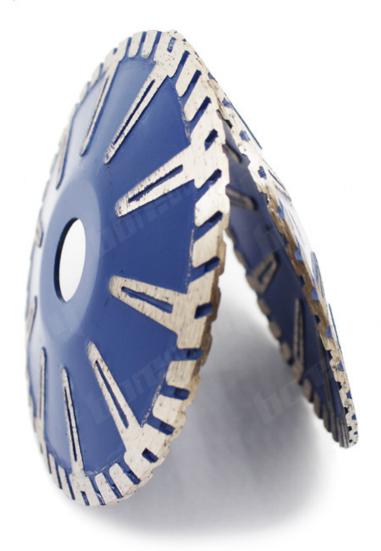

# Boreway 105/115/125 / 180mm diamond concave saw blade T-shaped protection teeth concrete granite marble stone cutting board

#### feature:

Diamond concave saw blade

- 1. Sintering section
- 2. Provide fast and smooth cutting
- 3. Used for light or medium cutting machine
- 4. Can be used wet or dry. Recommended for wet use
- 5. Basic quality diamonds and economical cutting value
- 6. Designed for cutting bricks, paving, concrete and stone.

# description:

**Diamond concave saw blade** Widely used for cutting granite, marble, asphalt, concrete, masonry, etc.

Durs myma o.