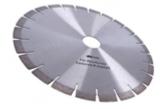

# Boreway 105/115/125 / 180mm diamond concave saw blade T-shaped protection teeth concrete granite marble stone cutting board

#### feature:

Diamond concave saw blade

- 1. Sintering section
- 2. Provide fast and smooth cutting
- 3. Used for light or medium cutting machine
- 4. Can be used wet or dry. Recommended for wet use
- 5. Basic quality diamonds and economical cutting value
- 6. Designed for cutting bricks, paving, concrete and stone.

# description:

**Diamond concave saw blade** Widely used for cutting granite, marble, asphalt, concrete, masonry, etc.

Durs myma o.