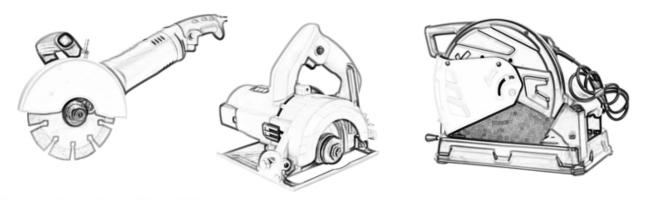

#### **Application machine:**

**Diamond concave saw blade** It is used to cut round or curved line board to protect the desktop. The cutting effect on the inside and outside is also very good.

Angle Grinders Machine

Manual Cutting Machine