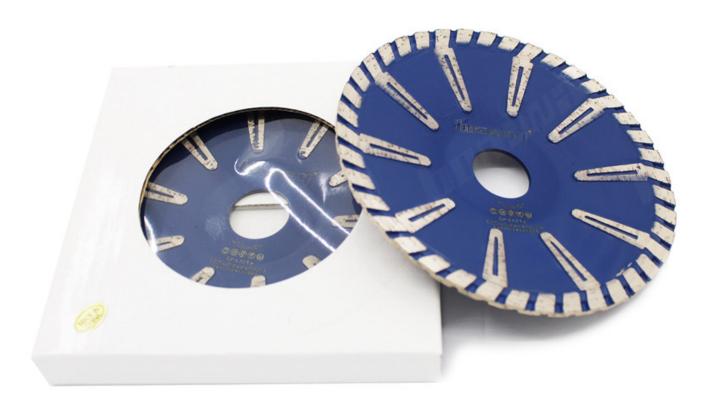

## Packaging and transportation:

#### PS:

- 1. Toolbox packaging
- 2. Transport bulk cargo by air / sea and receive airport / port
- 3. Less than 45kg, general express (door to door)
- 4. When the amount of tools is large, pack them in wooden boxes