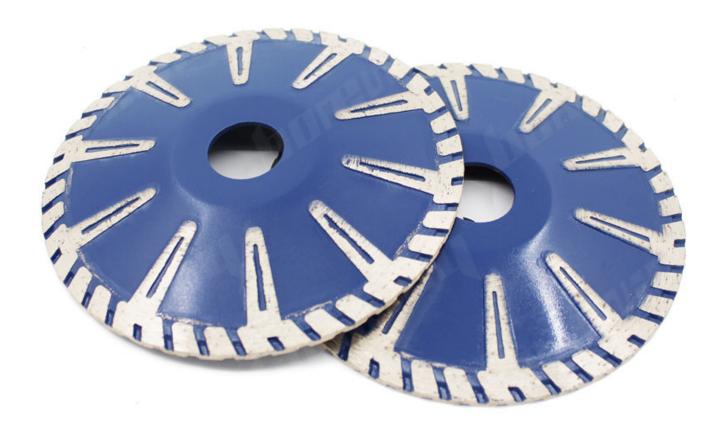

# Boreway 105/115/125 / 180mm diamond concave saw blade T-shaped protection teeth concrete granite marble stone cutting board

#### feature:

Diamond concave saw blade

- 1. Sintering section
- 2. Provide fast and smooth cutting
- 3. Used for light or medium cutting machine
- 4. Can be used wet or dry. Recommended for wet use
- 5. Basic quality diamonds and economical cutting value
- 6. Designed for cutting bricks, paving, concrete and stone.

# description:

**Diamond concave saw blade** Widely used for cutting granite, marble, asphalt, concrete, masonry, etc.

Durs myma o.