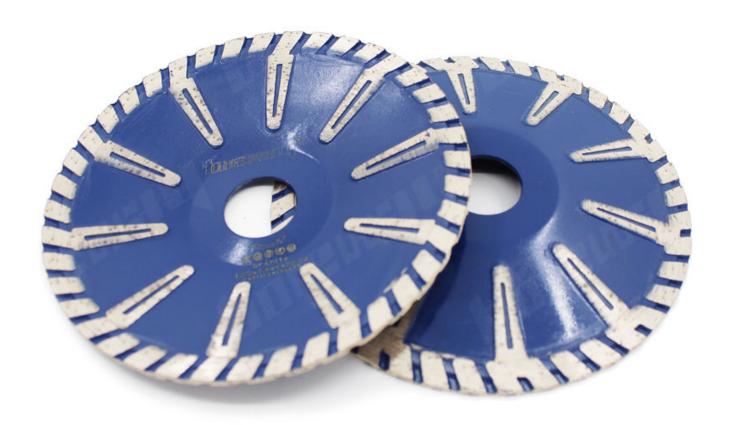

# Boreway 105/115/125 / 180mm diamond concave saw blade T-shaped protection teeth concrete granite marble stone cutting board

#### feature:

Diamond concave saw blade

- 1. Sintering section
- 2. Provide fast and smooth cutting
- 3. Used for light or medium cutting machine
- 4. Can be used wet or dry. Recommended for wet use
- 5. Basic quality diamonds and economical cutting value
- 6. Designed for cutting bricks, paving, concrete and stone.

# description:

**Diamond concave saw blade** Widely used for cutting granite, marble, asphalt, concrete, masonry, etc.

Durs myma o.