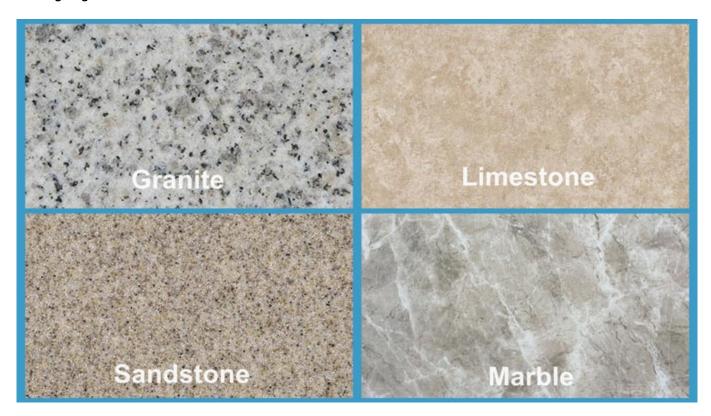

#### application:

**Diamond concave saw blade** Suitable for cutting hard, medium hard and soft stones, such as granite, marble, sandstone and limestone. Applicable to various manual cutting machines or angle grinders.