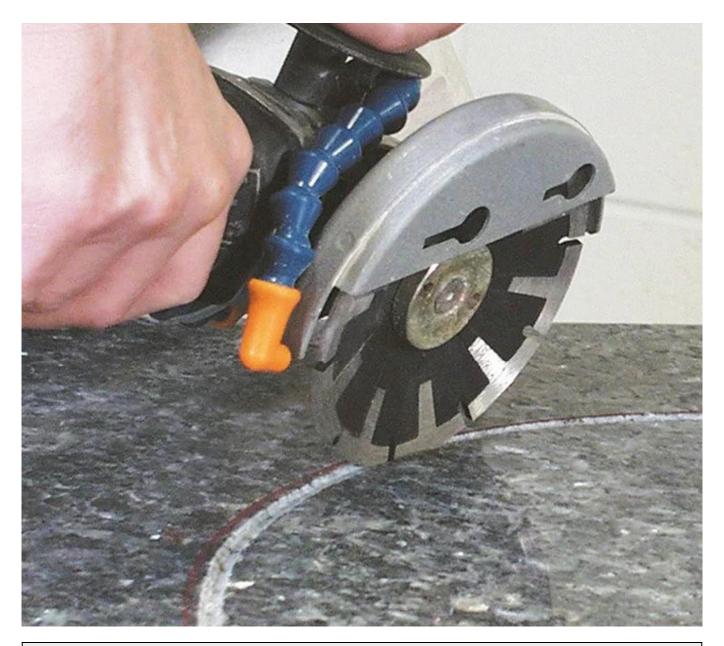

#### **Application machine:**

**Diamond concave saw blade** It is used to cut round or curved line board to protect the desktop. The cutting effect on the inside and outside is also very good.

Angle Grinders Machine