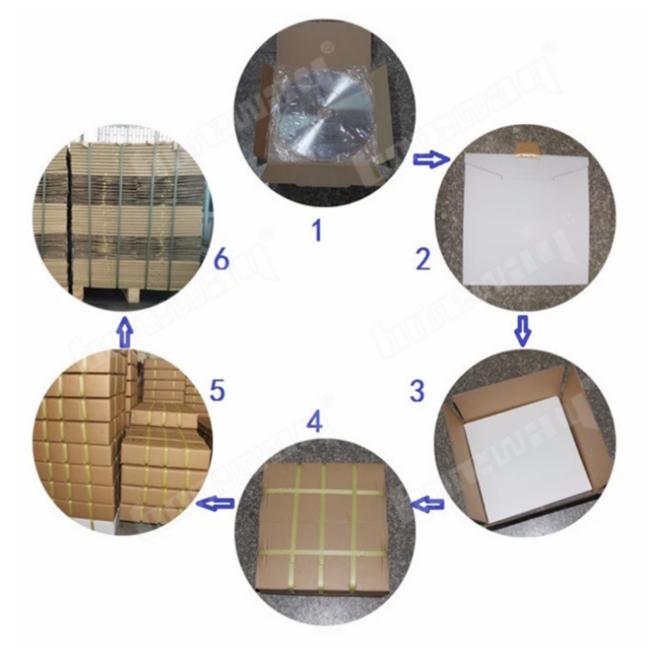

# Packing & Delivery

Packing:

**Delivery:** 

# Less than 45kg, generally delivery by express(Door to Door).

# By Air or by Sea for batch goods, Airport/ Port receiving