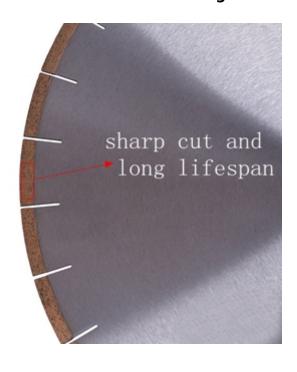

# **Advantages:**

- 1.Ideal edge trimming quality with better blade continuity.
- 2.Excellent comprehensive cutting performance.
- 3. High cutting efficiency, meanwhile, it has a long lifespan.

4. Silent and non-silent blades are available for client's choice.