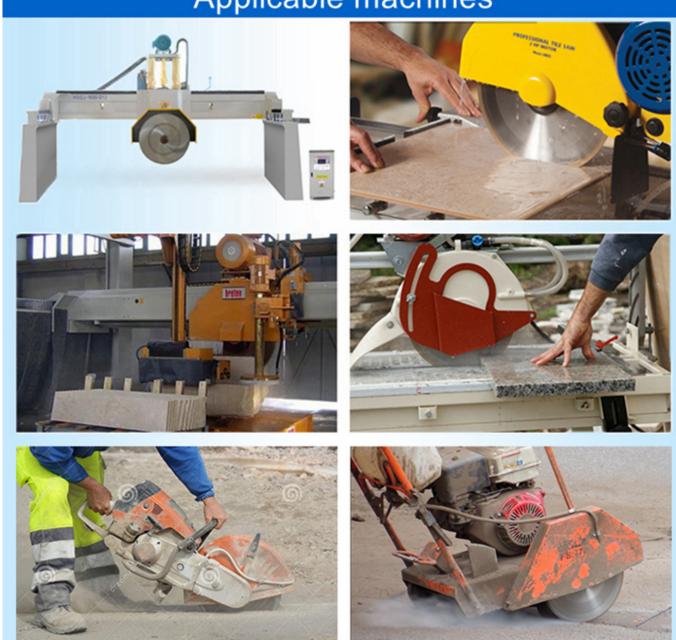

## **Applications:**

**Circular Saw Blade for Cutting Marble.** Suitable for Bridge Cutting Machine, Manual Handling Cutting Machine, Table Cutting Machine.

# Applicable machines

**Cutting Effect:** 

Note: Special logo, segment size and shapes, installation are available by customer's request.