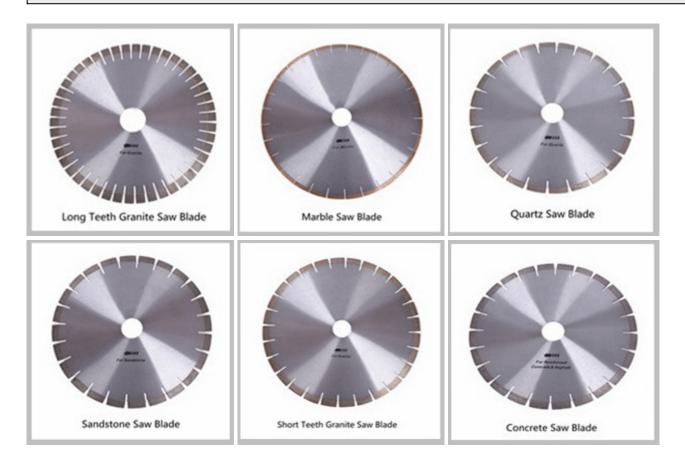

#### 3 Kinds of Silver Weld Diamond Saw Blade as follow:

1st Straight Slot Silver Weld Diamond Saw Blade

2nd Key Slot Silver Weld Diamond Saw Blade

3rd Fishhook Slot Silver Weld Diamond Saw Blade