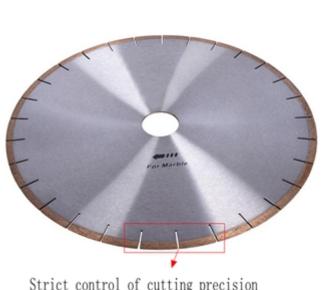

# Applicable machines

**Cutting Effect:** 

Note: Special logo, segment size and shapes, installation are available by customer's request.