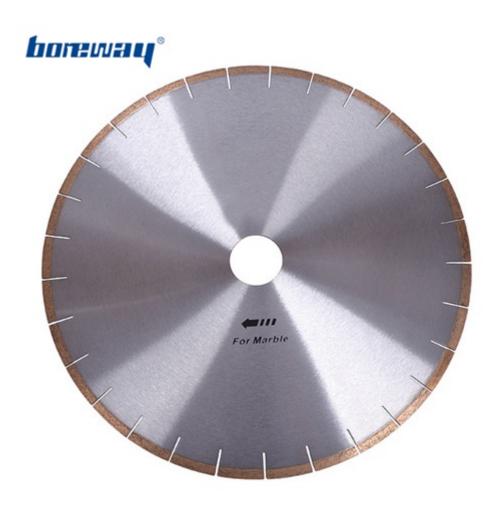

### 14 Inch High Frequency Welding Diamond Circular Saw Blade for Cutting Marble:

The **Diamond Circular Saw Blade for Cutting Marble** diamond segment is 8 mm /10 mm high, which is specialized in the fine processing of marble plate, with good performance and stability;

This **Diamond Circular Saw Blade for Cutting Marble** service life of cutting single type and specification board can reach more than 3000 square meters;

Such Diamond Saw Blades are highest Ratio of Performance to Price!

### 14 Inch High Frequency Welding Diamond Circular Saw Blade for Cutting Marble: