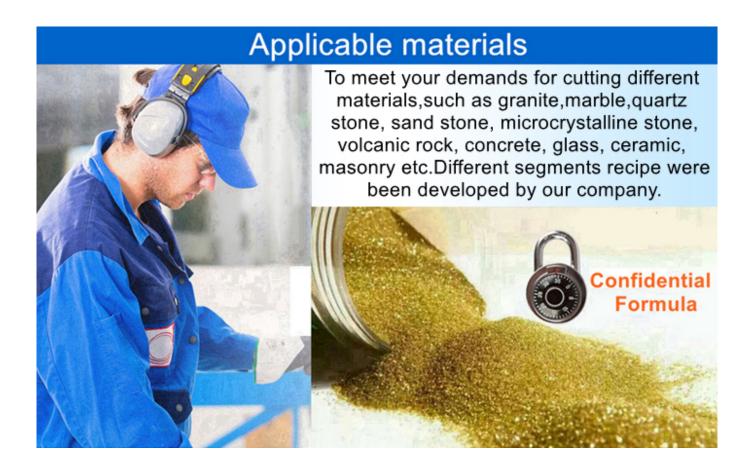

## **Applications:**

**Circular Saw Blade for Cutting Marble.** Suitable for Bridge Cutting Machine, Manual Handling Cutting Machine, Table Cutting Machine.