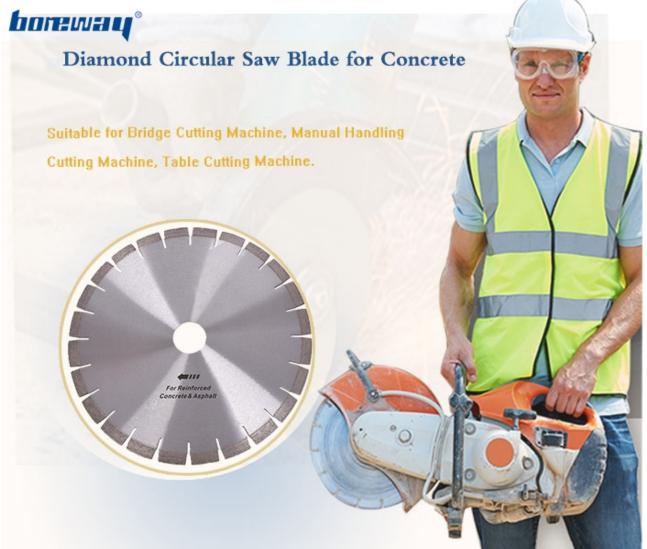

# Wet or Dry Cutting Disc Wholesaler Diamond Circular Saw Blade for Concrete:

# **Applications:**

**Diamond Circular Saw Blade for Concrete.** Suitable for Bridge Cutting Machine, Manual Handling Cutting Machine, Table Cutting Machine.

Note: Special logo, segment size and shapes, installation are available by customer's request.