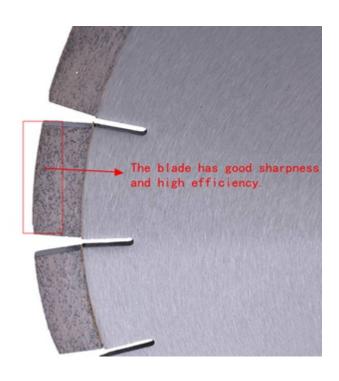

# **Advantages:**

- 1.Ideal edge trimming quality with better blade continuity.
- 2.Excellent comprehensive cutting performance.
- 3. High cutting efficiency, meanwhile, it has a long lifespan.
- 4. Silent and non-silent blades are available for client's choice.