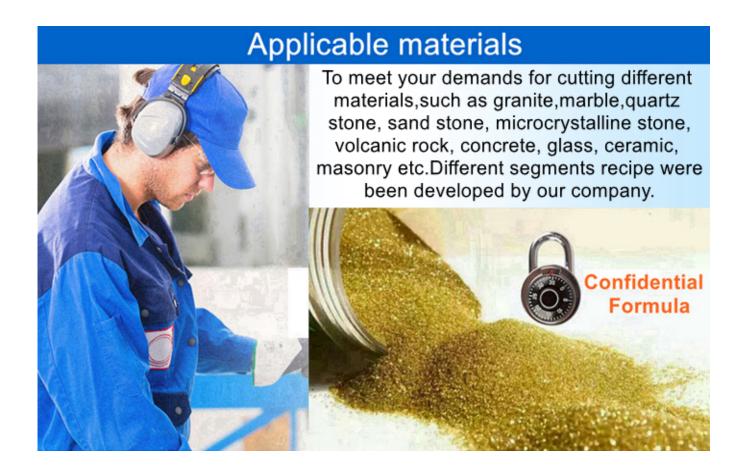

# **Applications:**

**Diamond Circular Saw Blade for Concrete.** Suitable for Bridge Cutting Machine, Manual Handling Cutting Machine, Table Cutting Machine.

Note: Special logo, segment size and shapes, installation are available by customer's request.