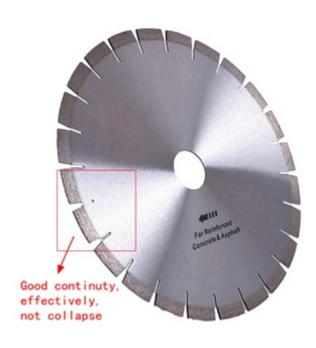

# **Advantages:**

- 1.Ideal edge trimming quality with better blade continuity.
- 2.Excellent comprehensive cutting performance.
- 3. High cutting efficiency, meanwhile, it has a long lifespan.
- 4. Silent and non-silent blades are available for client's choice.