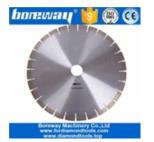

#### 2 Kinds of Silver Weld Diamond Circular Saw Blade for Concrete as follow:

1st Straight Slot Silver Weld Diamond Saw Blade

2nd Key Slot Silver Weld Diamond Saw Blade