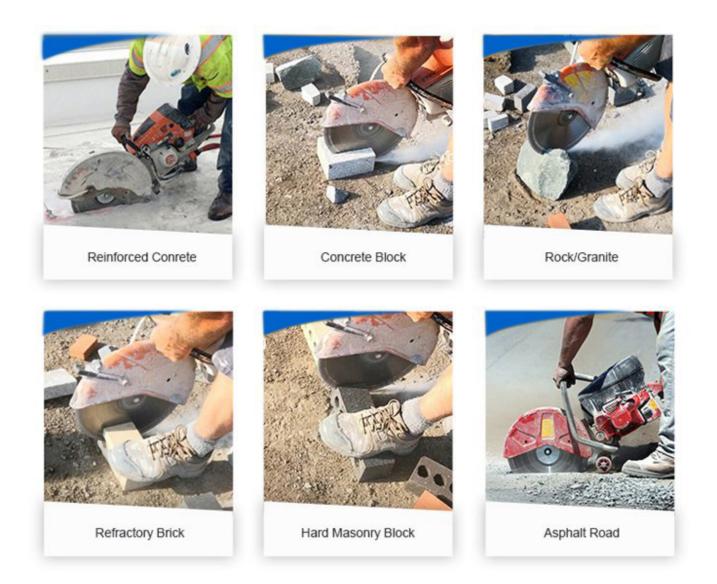

# **Applications:**

**Diamond Circular Saw Blade for Concrete.** Suitable for Bridge Cutting Machine, Manual Handling Cutting Machine, Table Cutting Machine.

Note: Special logo, segment size and shapes, installation are available by customer's request.