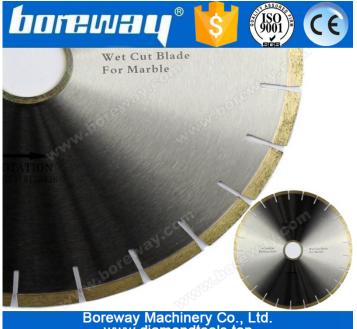

### Fish Hook Slot Circular Diamond Ceramic Tiles Saw Blade:

The **Diamond Ceramic Tiles Saw Blade** diamond segment is 10 mm high, which is specialized in the fine processing of ceramic, with good performance and stability;

#### **Diamond Ceramic Tiles Saw Blade**

especially suitable for cutting various artificial ceramic tiles, such as the vitrified tile, glazed tile, polished tile, archaize tile, etc.;

Such Diamond Saw Blades are highest Ratio of Performance to Price!

#### Fish Hook Slot Circular Diamond Ceramic Tiles Saw Blade:

Fish Hook Slot, Not easy to break edge