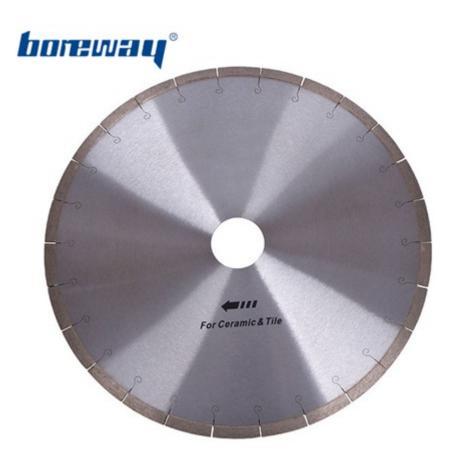

### Fish Hook Slot Circular Diamond Ceramic Tiles Saw Blade:

The **Diamond Ceramic Tiles Saw Blade** diamond segment is 10 mm high, which is specialized in the fine processing of ceramic, with good performance and stability;

#### **Diamond Ceramic Tiles Saw Blade**

especially suitable for cutting various artificial ceramic tiles, such as the vitrified tile, glazed tile, polished tile, archaize tile, etc.;

Such Diamond Saw Blades are highest Ratio of Performance to Price!