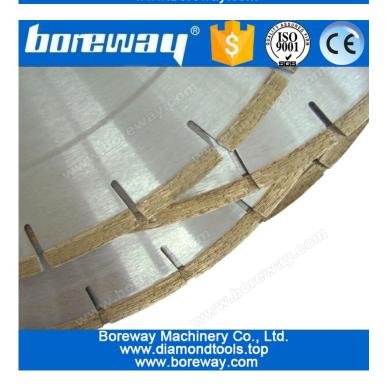

#### Fish Hook Slot Circular Diamond Ceramic Tiles Saw Blade:

Fish Hook Slot, Not easy to break edge

# **Advantages:**

- 1.Ideal edge trimming quality with better blade continuity.
- 2.Excellent comprehensive cutting performance.
- 3. High cutting efficiency, meanwhile, it has a long lifespan.