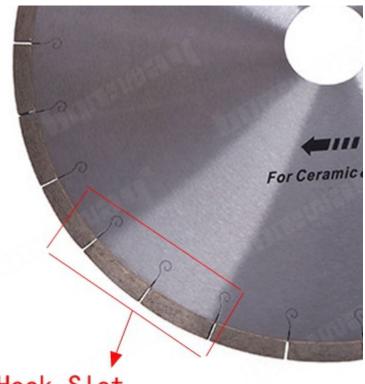

#### Fish Hook Slot Circular Diamond Ceramic Tiles Saw Blade:

Fish Hook Slot, Not easy to break edge