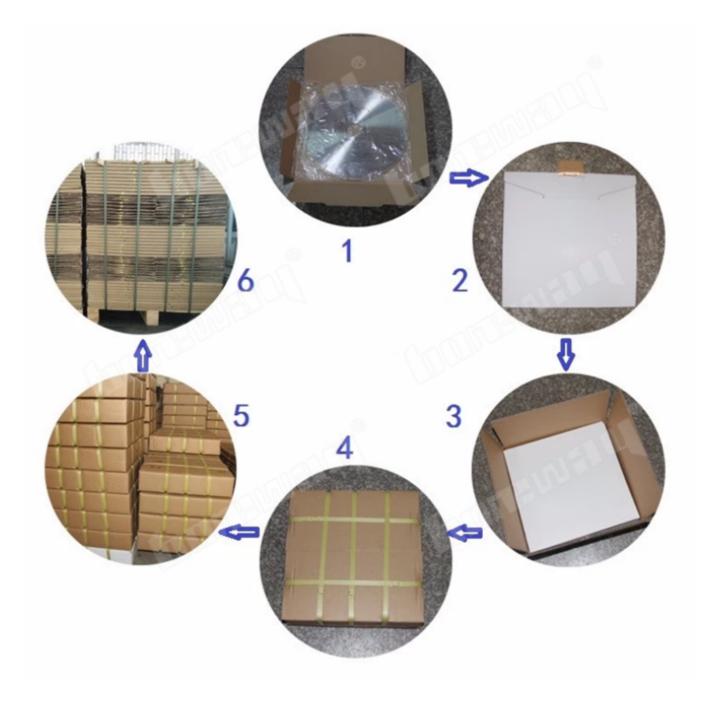

# Packing&Delivery:

Packing:

**Delivery:** 

# Less than 45kg, generally delivery by express(Door to Door).

# By Air or by Sea for batch goods, Airport/ Port receiving