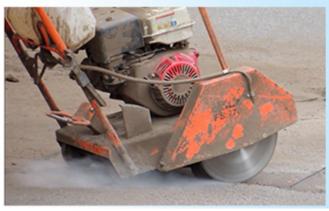

# **Applications:**

**Fish Hook Slot Circular Diamond Ceramic Tiles Saw Blade.** Suitable for Bridge Cutting Machine, Manual Handling Cutting Machine, Table Cutting Machine.