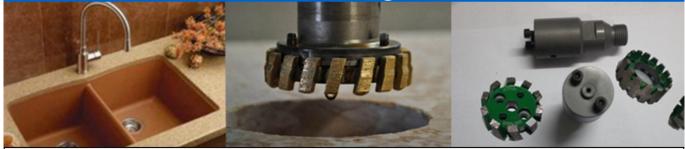

# Working

Packing & delivery

- 1.Tools packing in carton cases;
- 2.Large machines packing in wooden cases;
- 3. When tools are in large quantities, they are packing in wooden cases.