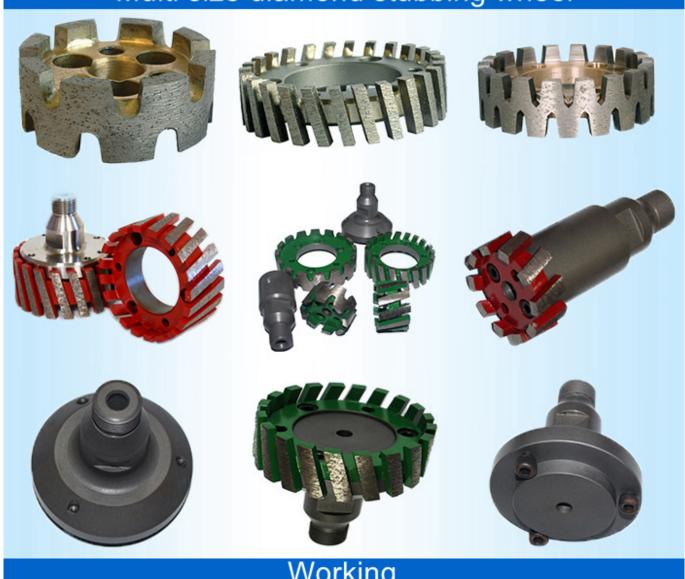

### **Images:**

Only parts of CNC diamond stubbing grinding wheel,

If you want know more details of the CNC diamond stubbing wheels, please contact us.

# Multi size diamond stubbing wheel