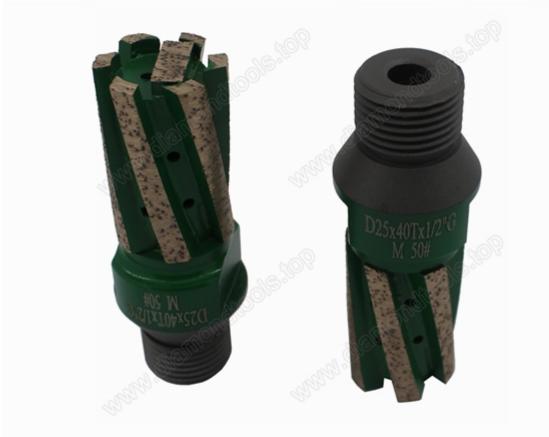

# **Diamond CNC segment milling cutter with strengthen**

bottom D25\*40T\*1/2"G are usually use after diamond core drill bits,

fast removing dust, diamond sink wheel.

## **Picture:**

Diamond CNC segment milling cutter with strengthen bottom

Boreway Machinery Co., Ltd. www.diamondtools.top www.boreway.com