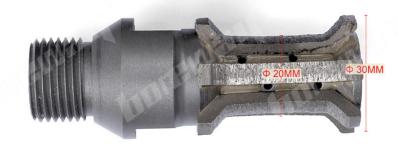

## **Specification:**

The following are the normal specification of Diamond CNC Finger Bit D20x30x1/2 Gas Thread:

| Diameter | Segment Length | Bore(mm) | Segment No. | Machine                    |
|----------|----------------|----------|-------------|----------------------------|
| 20mm     | 41mm           | 1/2" gas | 6           | CNC or Radial Arm machines |