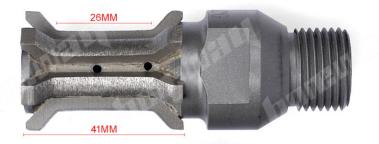

## **Specification:**

The following are the normal specification of Diamond CNC Finger Bit D20x30x1/2 Gas Thread:

| Diameter | Segment Length | Bore(mm) | Segment No. | Machine                    |
|----------|----------------|----------|-------------|----------------------------|
| 20mm     | 41mm           | 1/2" gas | 6           | CNC or Radial Arm machines |