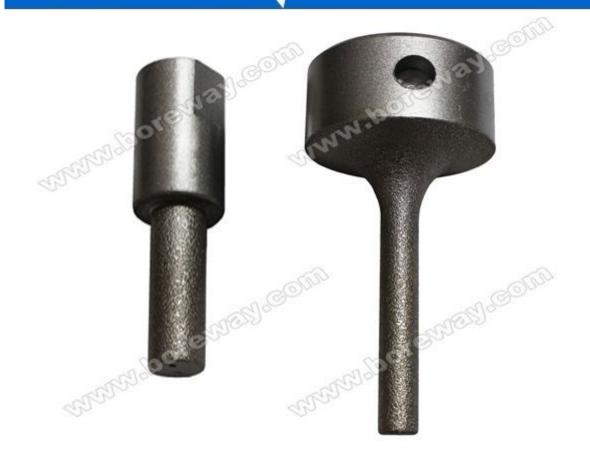

### Introduction:

Diamond brazed mounted point is ideal for fast stock removal, which is designed to grinding inner hole of

granite, marble and other material. Usually mounted on portable grinder for hole grinding.

### **Picture Of Product:**

Diamond brazed mounted point

Boreway Machinery Co., Ltd www.boreway.com