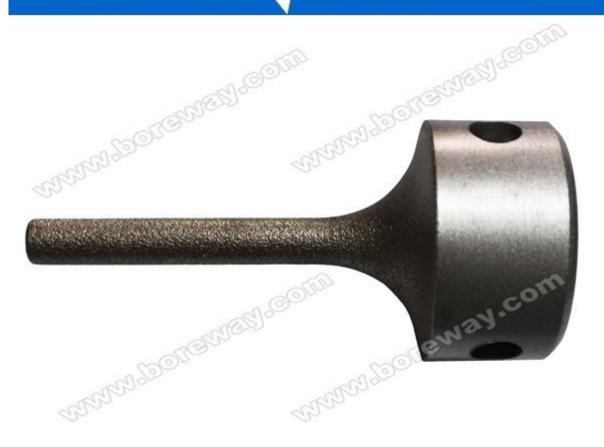

### Introduction:

Diamond brazed mounted point is ideal for fast stock removal, which is designed to grinding inner hole of

granite, marble and other material. Usually mounted on portable grinder for hole grinding.

### **Picture Of Product:**

Diamond brazed mounted point

Boreway Machinery Co., Ltd www.boreway.com