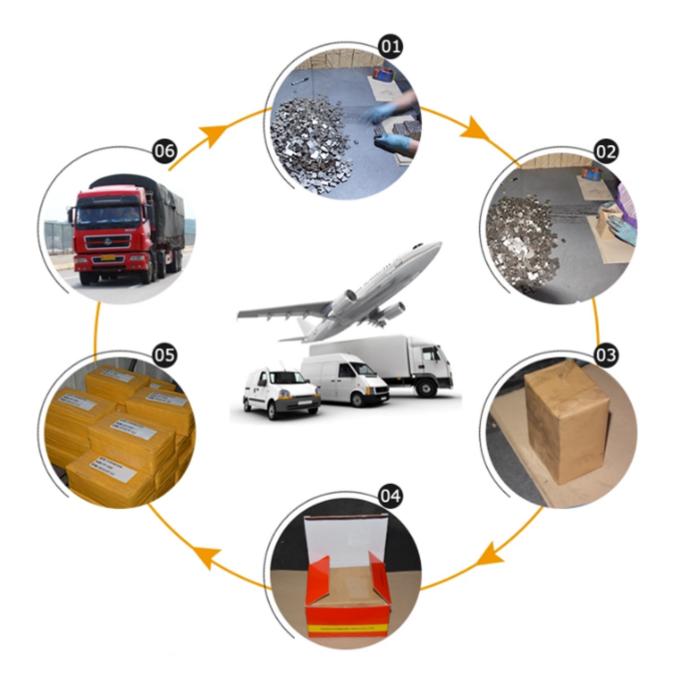

20    | 160    |
| 140  | 3500 | 24     | 13.5/12.5 | 15/20/30 | 180    |

Besides 2500mm Box Shape **Diamond Block Cutting Segment for Marble**, All of our products have been strictly tested before access to market. Other specifications can be customized according to requirements.

## **Product Details:**

2500mm Box Shape Diamond Block Cutting Segment for Marble:



# **Applications:**

**2500mm Box Shape Diamond Block Cutting Segment for Marble,** suitable for marble, limestone, slate, various soft stone without quartz.













# **Cutting Effect:**



# Advantages:

- 1.Ideal edge trimming quality best .
- 2.Excellent comprehensive cutting performance.
- 3. High cutting efficiency, meanwhile, it has a long lifespan.

## **Related Products:**



# About us:



Packing & Delivery:



## **Our service:**

- 1. Low order quantity: It can meet the test order you need.
- 2. Fast delivery: We get great discounts from freight forwarders.
- 3. OEM Acceptable: We can produce according to your samples or drawings.
- 4. Good quality: We have a strict quality control system. Has a good reputation in the market.
- 5. Good service: We regard our customers as God with a high degree of professionalism and enthusiasm.

## **FAQ:**

#### 1.If we want to buy diamond segment, how could we know the quality?

You can buy diamond segment with a small quantity first, test the quality and our service, it will be much better for our long term cooperation. For small quantity, you don't need to take risk in case the quality doesn't fit your market.

# **2.What could we do if we find your diamo