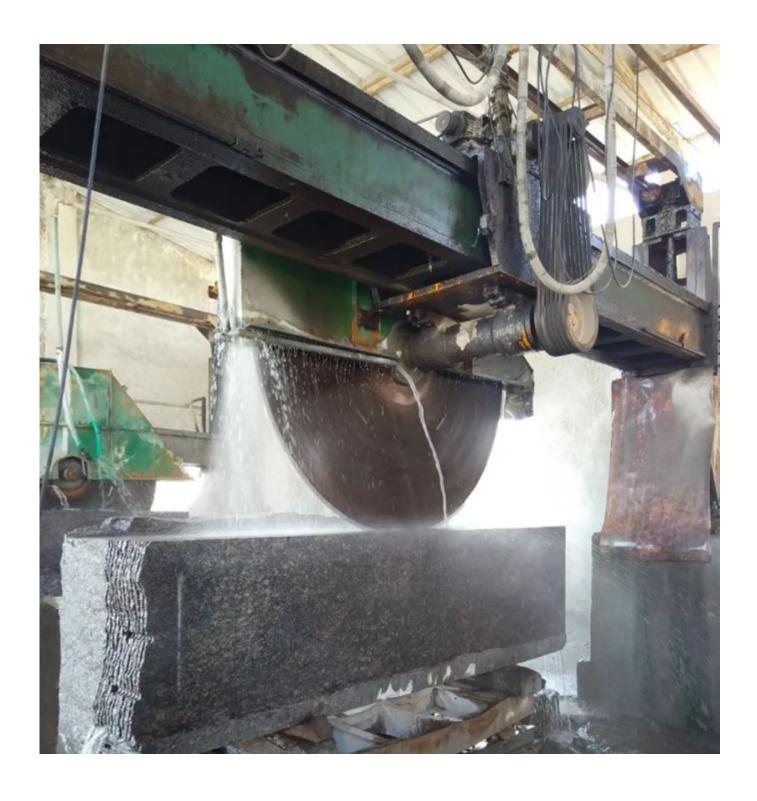

1800 | 24     | 10/9.0    | 15/20    | 120    |
| 80   | 2000 | 24     | 10.6/9.8  | 15/20    | 128    |
| 88   | 2200 | 24     | 11.5/10.5 | 15/20    | 136    |
| 100  | 2500 | 24     | 11.8/10.8 | 15/20    | 140    |
| 120  | 3000 | 24     | 13.0/12   | 15/20    | 160    |
| 140  | 3500 | 24     | 13.5/12.5 | 15/20/30 | 180    |

Besides 2500mm Box Shape **Diamond Block Cutting Segment for Marble**, All of our products have been strictly tested before access to market. Other specifications can be customized according to requirements.

## **Product Details:**

2500mm Box Shape Diamond Block Cutting Segment for Marble:



# **Applications:**

**2500mm Box Shape Diamond Block Cutting Segment for Marble,** suitable for marble, limestone, slate, various soft stone without quartz.













# **Cutting Effect:**



# Advantages:

- 1.Ideal edge trimming quality best .
- 2.Excellent comprehensive cutting performance.
- 3. High cutting efficiency, meanwhile, it has a long lifespan.

## **Related Products:**



# About us:



Packing & Delivery:



## **Our service:**

- 1. Low order quantity: It can meet the test order you need.
- 2. Fast delivery: We get great discounts from freight forwarders.
- 3. OEM Acceptable: We can produce according to your samples or drawings.
- 4. Good quality: We have a strict quality control system. Has a good reputation in the market.
- 5. Good service: We regard our customers as God with a high degree of professionalism and enthusiasm.

## **FAQ:**

#### 1.If we want to buy diamond segment, how could we know the quality?

You can buy diamond seg