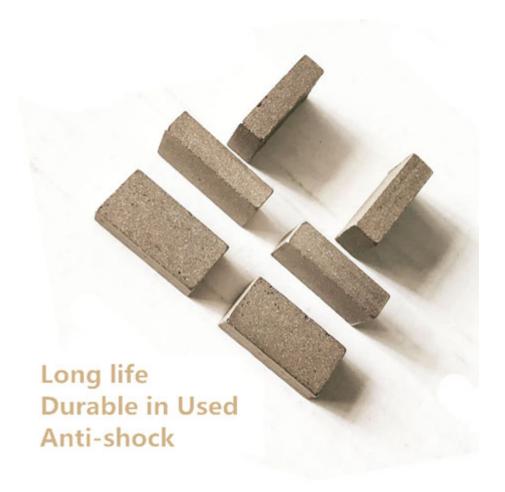

# **Cutting Effect:**

# Advantages:

- 1.Ideal edge trimming quality best .
- 2.Excellent comprehensive cutting performance.
- 3. High cutting efficiency, meanwhile, it has a long lifespan.