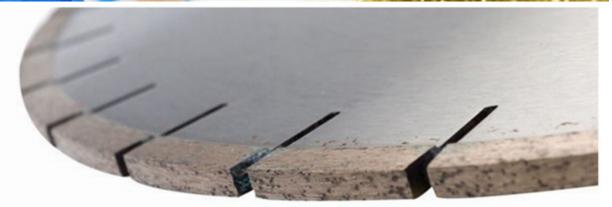

## **Product Details:**

2500mm Box Shape Diamond Block Cutting Segment for Marble:

# **Applications:**

**2500mm Box Shape Diamond Block Cutting Segment for Marble,** suitable for marble, limestone, slate, various soft stone without quartz.