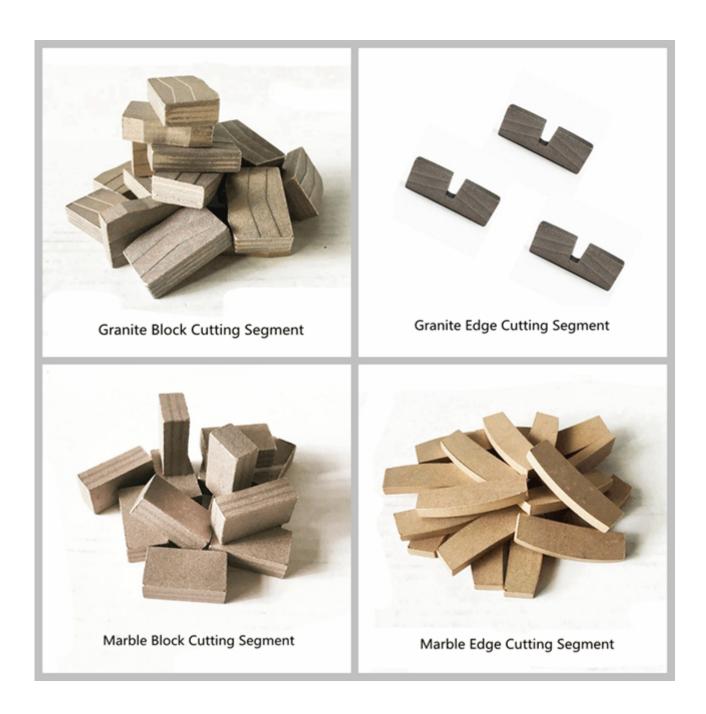

120  | 3000 | 24     | 13.0/12   | 15/20    | 160    |
| 140  | 3500 | 24     | 13.5/12.5 | 15/20/30 | 180    |

Besides 2500mm Box Shape **Diamond Block Cutting Segment for Marble**, All of our products have been strictly tested before access to market. Other specifications can be customized according to requirements.

## **Product Details:**

2500mm Box Shape Diamond Block Cutting Segment for Marble:



# **Applications:**

**2500mm Box Shape Diamond Block Cutting Segment for Marble,** suitable for marble, limestone, slate, various soft stone without quartz.













# **Cutting Effect:**



# Advantages:

- 1.Ideal edge trimming quality best .
- 2.Excellent comprehensive cutting performance.
- 3. High cutting efficiency, meanwhile, it has a long lifespan.

## **Related Products:**



# About us:



Packing & Delivery:



## **Our service:**

- 1. Low order quantity: It can meet the test order you need.
- 2. Fast delivery: We get great discounts from freight forwarders.
- 3. OEM Acceptable: We can produce according to your samples or drawings.
- 4. Good quality: We have a strict quality control system. Has a good reputation in the market.
- 5. Good service: We regard our customers as God with a high degree of professionalism and enthusiasm.

## **FAQ:**

#### 1.If we want to buy diamond segment, how could we know the quality?

You can buy diamond segment with a small quantity first, test the quality and our service, it will be much better for our long term cooperation. For small quantity, you don't need to take risk in case the quality doesn't fit your market.

# **2.