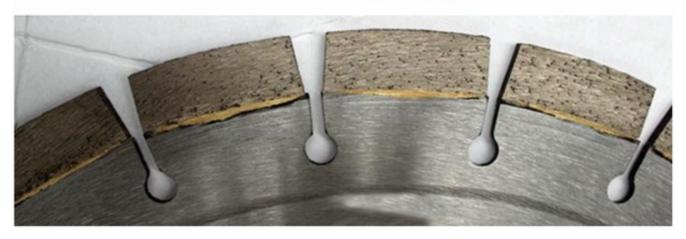

## **Product Details:**

2500mm Box Shape Diamond Block Cutting Segment for Marble:

# **Applications:**

**2500mm Box Shape Diamond Block Cutting Segment for Marble,** suitable for marble, limestone, slate, various soft stone without quartz.