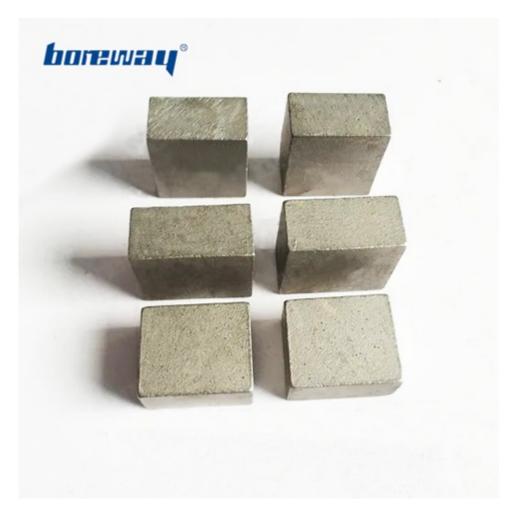

## **Product Details:**

2500mm Box Shape Diamond Block Cutting Segment for Marble:

# **Applications:**

**2500mm Box Shape Diamond Block Cutting Segment for Marble,** suitable for marble, limestone, slate, various soft stone without quartz.