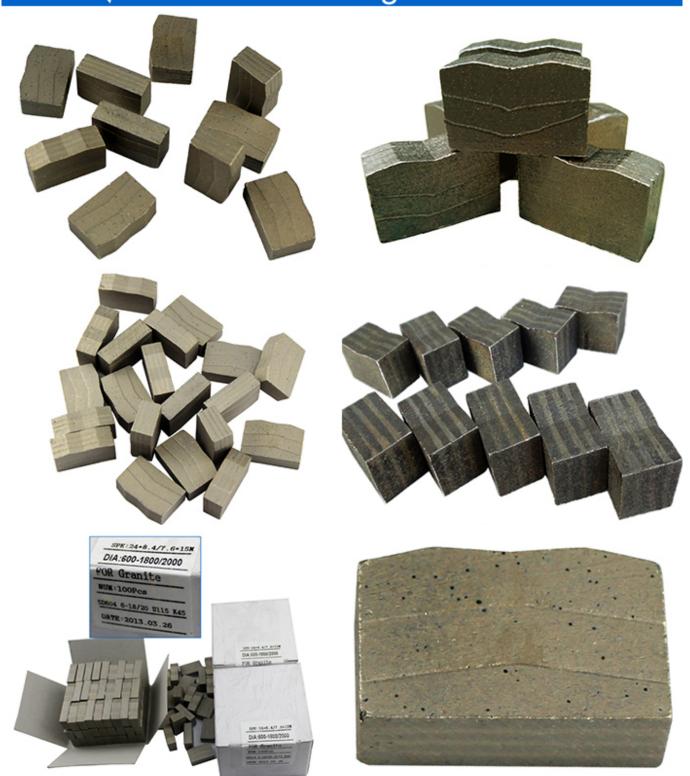

| 88  | 2200 | 24 | 11.5/10.5 | 15/20    | 136 |
| 100 | 2500 | 24 | 11.8/10.8 | 15/20    | 140 |
| 120 | 3000 | 24 | 13.0/12   | 15/20    | 160 |
| 140 | 3500 | 24 | 13.5/12.5 | 15/20/30 | 180 |

Besides M Shape Multi Layer Structure **Diamond Block Cutting Segment for Granite**, All of our

products have been strictly tested before access to market. Other specifications can be customized according to requirements.

### **Product Details:**

### M Shape Multi Layer Structure Diamond Block Cutting Segment for Granite:



M shape Multi Layer Structure, Good debris removal and better cooling

## **Applications:**

M Shape Multi Layer Structure Diamond Block Cutting Segment for Granite. Block Cutting of Granite, Sandstone, various hard stone with quartz.



## boneway\*

# Diamond segments













## **Advantages:**

- 1.Ideal edge trimming quality best .
- 2.Excellent comprehensive cutting performance.
- 3. High cutting efficiency, meanwhile, it has a long lifespan.

## **Related Products:**





## **About us:**

## 



## **Packing & Delivery:**

### Packing:

Packing in carton cases:



## **Delivery:**

## Less than 45kg, generally delivery by express(Door to Door).











## By Air or by Sea for batch goods, Airport/ Port receiving





### **Our service:**

- 1. Low order quantity: It can meet the test order you need.
- 2. Fast delivery: We get great discounts from freight forwarders.
- 3. OEM Acceptable: We can produce according to your samples or drawings.
- 4. Good quality: We have a strict quality control system. Has a good reputation in the market.
- 5. G