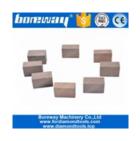

#### M Shape Multi Layer Structure Diamond Block Cutting Segment for Granite:

The design of **Diamond Block Cutting Segment for Granite** allows ideal debris removal and bettering cooling.

Our **Diamond Block Cutting Segment for Granite** are made by high-quality diamond powder and metal powder mixture, produced by pressing and sintering, diamond powder and metal powder combine closely, the quality is higher and the effect is better.

#### **Specifications:**

We are instrumental in providing to our valuable customers excellent quality **Diamond Block Cutting Segment for Granite** which are available with following specification:

| 1000-3500 mm Granite Segment Blade dimension |      |                      |           |        |             |  |  |  |  |
|----------------------------------------------|------|----------------------|-----------|--------|-------------|--|--|--|--|
| Diameter                                     |      | Dimension of Segment |           |        | No.of teeth |  |  |  |  |
| Inch                                         | mm   | length               | Thickness | Height | Number      |  |  |  |  |
| 40                                           | 1000 | 24                   | 7.4/6.8   | 15     | 70          |  |  |  |  |