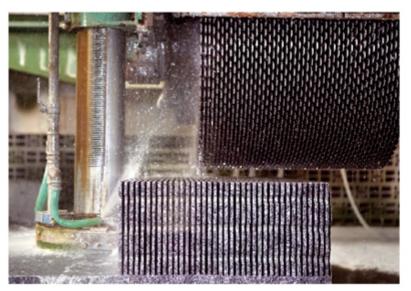

## **Applications:**

M Shape Multi Layer Structure Diamond Block Cutting Segment for Granite. Block Cutting of Granite, Sandstone, various hard stone with quartz.