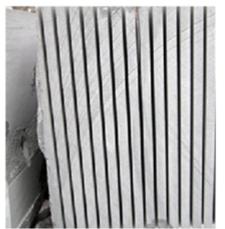

#### M Shape Multi Layer Structure Diamond Block Cutting Segment for Granite:

The design of **Diamond Block Cutting Segment for Granite** allows ideal debris removal and bettering cooling.

Our **Diamond Block Cutting Segment for Granite** are made by high-quality diamond powder and metal powder mixture, produced by pressing and sintering, diamond powder and metal powder combine closely, the quality is higher and the effect is better.

### M Shape Multi Layer Structure Diamond Block Cutting Segment for Granite:

M shape Multi Layer Structure, Good debris removal and better cooling