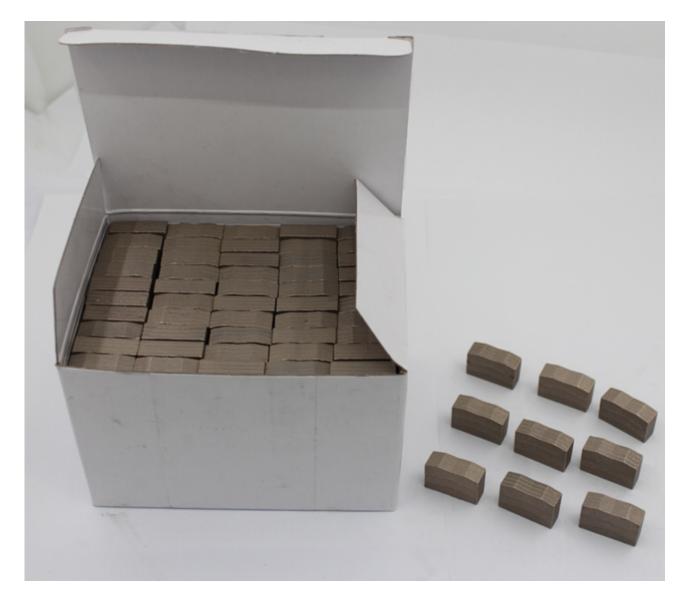

#### M Shape Multi Layer Structure Diamond Block Cutting Segment for Granite:

The design of **Diamond Block Cutting Segment for Granite** allows ideal debris removal and bettering cooling.

Our **Diamond Block Cutting Segment for Granite** are made by high-quality diamond powder and metal powder mixture, produced by pressing and sintering, diamond powder and metal powder combine closely, the quality is higher and the effect is better.

### M Shape Multi Layer Structure Diamond Block Cutting Segment for Granite:

M shape Multi Layer Structure, Good debris removal and better cooling

### Packing:

Packing in carton cases: