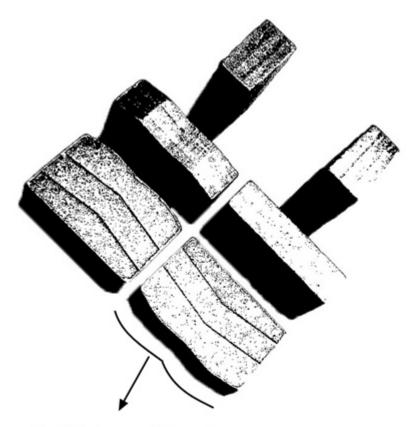

#### M Shape Multi Layer Structure Diamond Block Cutting Segment for Granite:

The design of **Diamond Block Cutting Segment for Granite** allows ideal debris removal and bettering cooling.

Our **Diamond Block Cutting Segment for Granite** are made by high-quality diamond powder and metal powder mixture, produced by pressing and sintering, diamond powder and metal powder combine closely, the quality is higher and the effect is better.

### M Shape Multi Layer Structure Diamond Block Cutting Segment for Granite:

M shape Multi Layer Structure, Good debris removal and better cooling