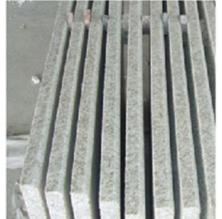

#### M Shape Multi Layer Structure Diamond Block Cutting Segment for Granite:

The design of **Diamond Block Cutting Segment for Granite** allows ideal debris removal and bettering cooling.

Our **Diamond Block Cutting Segment for Granite** are made by high-quality diamond powder and metal powder mixture, produced by pressing and sintering, diamond powder and metal powder combine closely, the quality is higher and the effect is better.

### M Shape Multi Layer Structure Diamond Block Cutting Segment for Granite:

M shape Multi Layer Structure, Good debris removal and better cooling