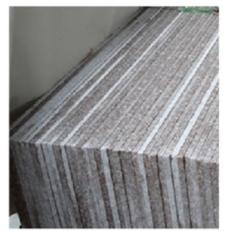

#### M Shape Multi Layer Structure Diamond Block Cutting Segment for Granite:

The design of **Diamond Block Cutting Segment for Granite** allows ideal debris removal and bettering cooling.

Our **Diamond Block Cutting Segment for Granite** are made by high-quality diamond powder and metal powder mixture, produced by pressing and sintering, diamond powder and metal powder combine closely, the quality is higher and the effect is better.

### M Shape Multi Layer Structure Diamond Block Cutting Segment for Granite:

M shape Multi Layer Structure, Good debris removal and better cooling