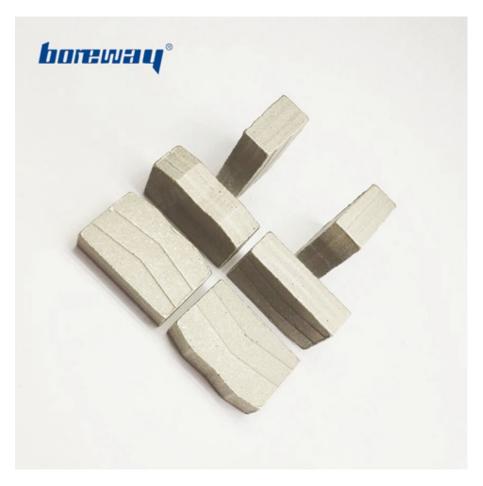

#### M Shape Multi Layer Structure Diamond Block Cutting Segment for Granite:

The design of **Diamond Block Cutting Segment for Granite** allows ideal debris removal and bettering cooling.

Our **Diamond Block Cutting Segment for Granite** are made by high-quality diamond powder and metal powder mixture, produced by pressing and sintering, diamond powder and metal powder combine closely, the quality is higher and the effect is better.

### M Shape Multi Layer Structure Diamond Block Cutting Segment for Granite:

M shape Multi Layer Structure, Good debris removal and better cooling