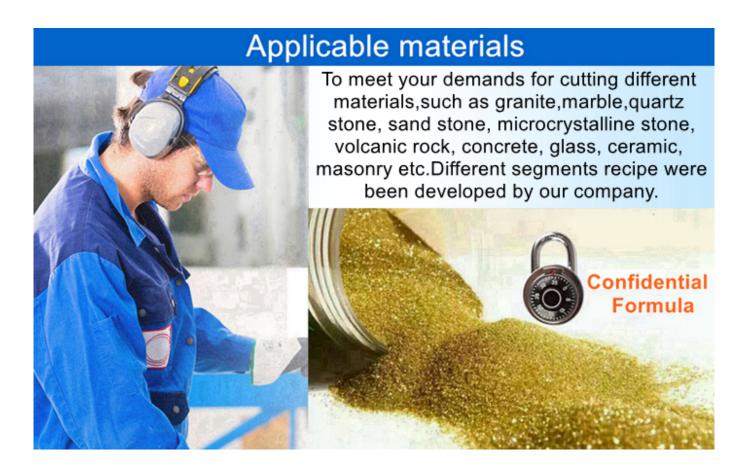

## **Applications:**

M Shape Multi Layer Structure Diamond Block Cutting Segment for Granite. Block Cutting of Granite, Sandstone, various hard stone with quartz.