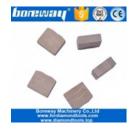

#### M Shape Multi Layer Structure Diamond Block Cutting Segment for Granite:

The design of **Diamond Block Cutting Segment for Granite** allows ideal debris removal and bettering cooling.

Our **Diamond Block Cutting Segment for Granite** are made by high-quality diamond powder and metal powder mixture, produced by pressing and sintering, diamond powder and metal powder combine closely, the quality is higher and the effect is better.

#### **Specifications:**

We are instrumental in providing to our valuable customers excellent quality **Diamond Block Cutting Segment for Granite** which are available with following specification:

| 1000-3500 mm Granite Segment Blade dimension |      |                      |           |        |             |  |  |  |  |
|----------------------------------------------|------|----------------------|-----------|--------|-------------|--|--|--|--|
| Diameter                                     |      | Dimension of Segment |           |        | No.of teeth |  |  |  |  |
| Inch                                         | mm   | length               | Thickness | Height | Number      |  |  |  |  |
| 40                                           | 1000 | 24                   | 7.4/6.8   | 15     | 70          |  |  |  |  |