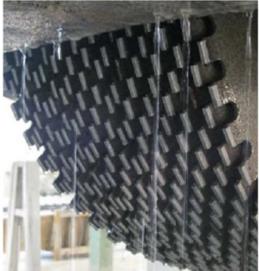

#### M Shape Multi Layer Structure Diamond Block Cutting Segment for Granite:

The design of **Diamond Block Cutting Segment for Granite** allows ideal debris removal and bettering cooling.

Our **Diamond Block Cutting Segment for Granite** are made by high-quality diamond powder and metal powder mixture, produced by pressing and sintering, diamond powder and metal powder combine closely, the quality is higher and the effect is better.

### M Shape Multi Layer Structure Diamond Block Cutting Segment for Granite:

M shape Multi Layer Structure, Good debris removal and better cooling

## **Applications:**

M Shape Multi Layer Structure Diamond Block Cutting Segment for Granite. Block Cutting of Granite, Sandstone, various hard stone with quartz.