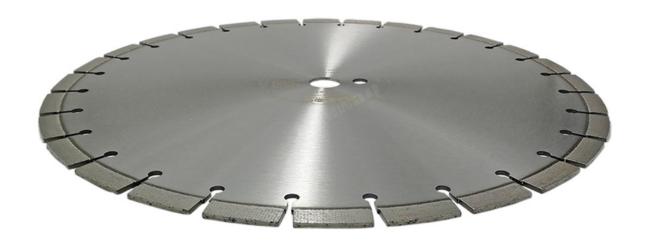

### Features:

- 1. Fast & easy cutting and long working life

  ☐
- 2. Very less or no chips, perfect performance
- 3. Laser welding and high frequency welding saw blades is available;
- 4. Dry cutting, Laser welding provide best welding strength avoid segment-off.

### **Specification:**

Diameter 12"/304MM, Bore 25.4MM, Diamond height 12MM, Segment thickness 3.0MM

Diameter 14"/354MM, Bore 25.4MM, Diamond height 12MM, Segment thickness 3.2MM

Diameter 16"/414MM, Bore 25.4MM, Diamond height 12MM, Segment thickness 3.2MM

Other or special specification can be ordered by customers.

Other avaiable size are: 4.5" 5" 7" 9"

### **Pictures:**

Professional Laser Welded Diamond Saw Blade Cutting Disc in 3different sizes





Boreway Machinery Co., Ltd. www.diamondtools.top www.boreway.com





Boreway Machinery Co., Ltd. www.diamondtools.top www.boreway.com

12inch/304MM Professional Laser Welded Diamond Saw Blade Cutting Disc

# Professional Laser welded Arrayed diamond saw blade



14inch/354MM Professional Laser Welded Diamond Saw Blade Cutting Disc

# Professional Laser welded Arrayed diamond saw blade



16inch/354MM Professional Laser Welded Diamond Saw Blade Cutting Disc



If you want to know more diamond saw blade, please click here Stone Cutting Tools

# Packing & Delivery:

- 1. Tools packing in carton cases;
- 2. When tools are in large quantities, they are packing in wooden cases.

# -DELIVERY-

Less than 45kg, generally delivery by express(Door to Door).













By Air / Sea for batch goods, Airport / Port receiving.









# Kindly Noted:

# When place or