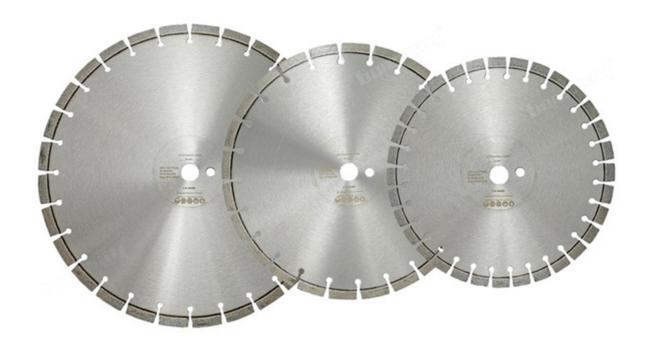

### **Pictures:**

Professional Laser Welded Diamond Saw Blade Cutting Disc in 3different sizes

Boreway Machinery Co., Ltd. www.diamondtools.top www.boreway.com

Boreway Machinery Co., Ltd. www.diamondtools.top www.boreway.com