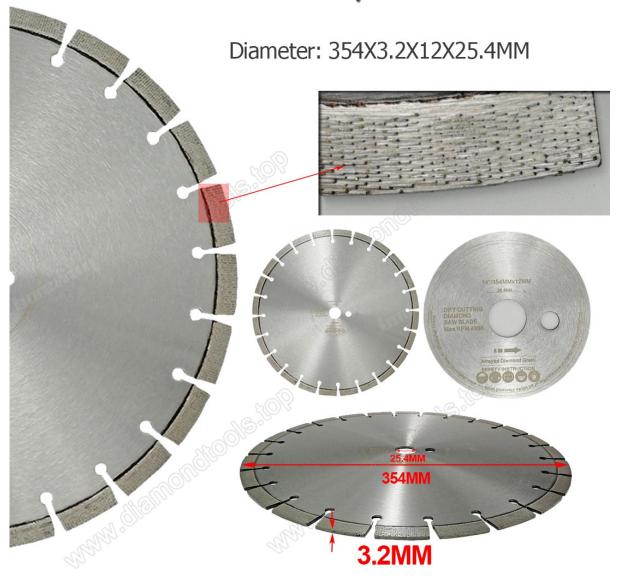

### **Specification:**

Diameter 12"/304MM, Bore 25.4MM, Diamond height 12MM, Segment thickness 3.0MM

Diameter 14"/354MM, Bore 25.4MM, Diamond height 12MM, Segment thickness 3.2MM

Diameter 16"/414MM, Bore 25.4MM, Diamond height 12MM, Segment thickness 3.2MM

# Professional Laser welded Arrayed diamond saw blade

14inch/354MM Professional Laser Welded Diamond Saw Blade Cutting Disc