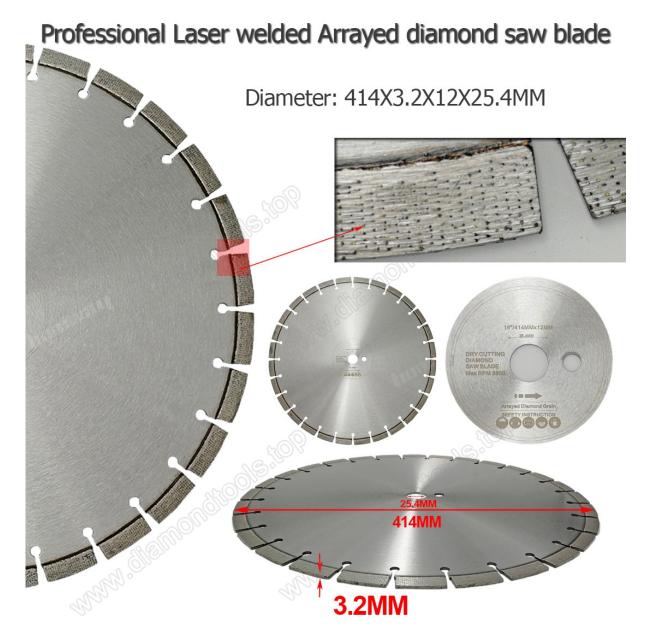

# Professional Laser welded Arrayed diamond saw blade

14inch/354MM Professional Laser Welded Diamond Saw Blade Cutting Disc

# Professional Laser welded Arrayed diamond saw blade

16inch/354MM Professional Laser Welded Diamond Saw Blade Cutting Disc

If you want to know more diamond saw blade, please click here Stone Cutting Tools

### **Specification:**

Diameter 12"/304MM, Bore 25.4MM, Diamond height 12MM, Segment thickness 3.0MM

Diameter 14"/354MM, Bore 25.4MM, Diamond height 12MM, Segment thickness 3.2MM

Diameter 16"/414MM, Bore 25.4MM, Diamond height 12MM, Segment thickness 3.2MM