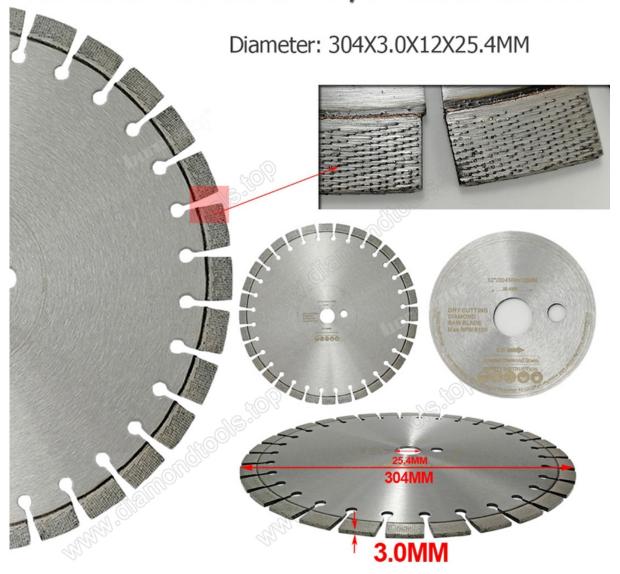

### **Specification:**

Diameter 12"/304MM, Bore 25.4MM, Diamond height 12MM, Segment thickness 3.0MM

Diameter 14"/354MM, Bore 25.4MM, Diamond height 12MM, Segment thickness 3.2MM

Diameter 16"/414MM, Bore 25.4MM, Diamond height 12MM, Segment thickness 3.2MM

# Professional Laser welded Arrayed diamond saw blade

14inch/354MM Professional Laser Welded Diamond Saw Blade Cutting Disc