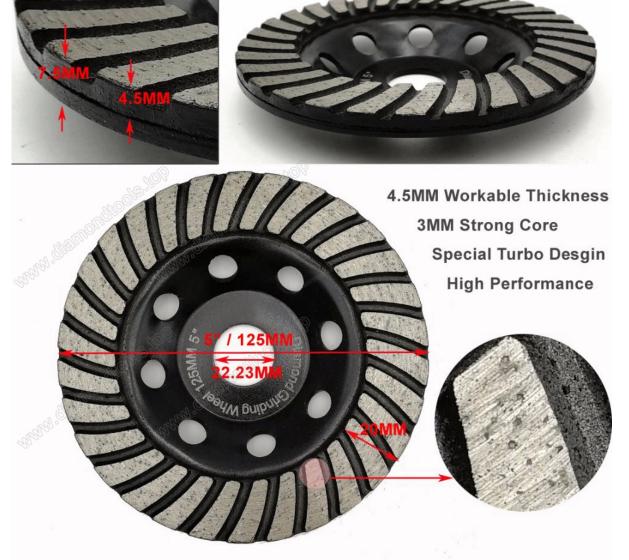

|                    |                                                        |                                                                                           |
| 180mm    | 5mm       |                                                               |                    |                                                        |                                                                                           |

The above specification just a reference for customers. Other specification can be ordered by customers.

#### **Pictures:**







## 4"/100MM DIAMOND TURBO CUP GRINDING WHEEL



OYM BU!



3mm Strong Steel Core 4.5MM Workable Thinckness

> Spiral Turbo Design High WorkEfficiency

# 4.5"/115MM DIAMOND TURBO CUP WHEEL



# **5"/ 125MM DIAMOND TURBO GRINDING WHEEL**



## 7"/180MM DIAMOND TURBO GRINDING WHEEL























More Related Turbo Grinding Wheel, Pls click here: Diamond Grinding Cup Whee I

Packing & Delivery:

- 1. Tools packing in carton cases;
- 2. When tools are in large quantities, they are packing in wooden cases.

# -DELIVERY-

Less than 45kg, generally delivery by express(Door to Door).



By Air / Sea for batch goods, Airport / Port receiving.





BY SEA



Contact Us:

Fujian Nanan Boreway Machinery Co.,Ltd. Address: Huahui Center 605, Shuitou Town,Quanzhou, Fujian, China. Post Code: 362342 Tel.: 0086-595-86990206 Fax: 0086-595-86990220 Contact: Ally Huang Mobile/WhatsApp: 0086-13559599186 Wechat: boreway05 Skype: boreway05 Facebook: 13559599186 E-mail: boreway05@boreway.net