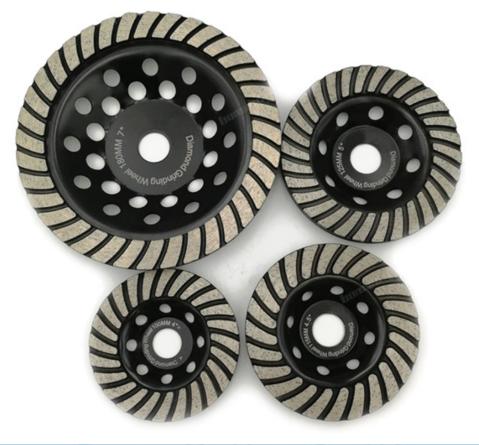

#### **Pictures:**

## 4"/100MM DIAMOND TURBO CUP GRINDING WHEEL

OYM BU!

3mm Strong Steel Core 4.5MM Workable Thinckness

> Spiral Turbo Design High WorkEfficiency