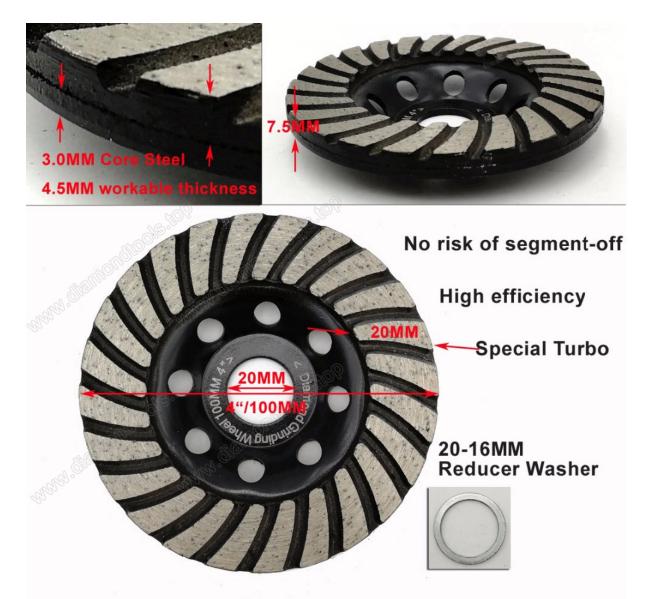

## 4"/100MM DIAMOND TURBO CUP GRINDING WHEEL

OYM BU!

3mm Strong Steel Core 4.5MM Workable Thinckness

> Spiral Turbo Design High WorkEfficiency