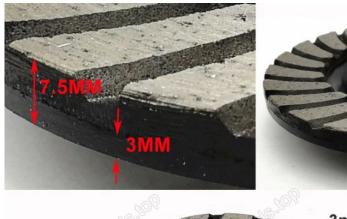

## 4"/100MM DIAMOND TURBO CUP GRINDING WHEEL

OYM BU!

3mm Strong Steel Core 4.5MM Workable Thinckness

> Spiral Turbo Design High WorkEfficiency