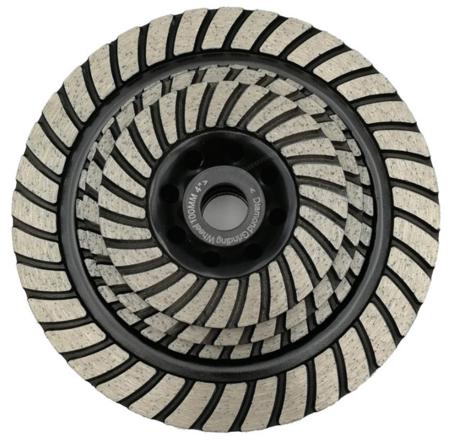

|                                                                                           |
| 180mm    | 5mm       |                                                               |                    |                                                        |                                                                                           |

The above specification just a reference for customers. Other specification can be ordered by customers.

#### **Pictures:**







## 4"/100MM DIAMOND TURBO CUP GRINDING WHEEL



OYM BU!



3mm Strong Steel Core 4.5MM Workable Thinckness

> Spiral Turbo Design High WorkEfficiency

# 4.5"/115MM DIAMOND TURBO CUP WHEEL



# **5"/ 125MM DIAMOND TURBO GRINDING WHEEL**



## 7"/180MM DIAMOND TURBO GRINDING WHEEL























More Related Turbo Grinding Wheel, Pls click here: Diamond Grinding Cup Whee I

Packing & Delivery:

- 1. Tools packing in carton cases;
- 2. When tools are in large quantities, they are packing in wooden cases.

# -DELIVERY-

Less than 45kg, generally delivery by express(Door to Door).



By Air / Sea for batch goods, Airport / Port receiving.





BY SEA



Contact Us:

Fujian Nanan Boreway Machinery Co.,Ltd. Address: Huahui Center 605, Shuitou Town,Quanzhou, Fujian, China. Post Code: 362342 Tel.: 0086-595-86990206 Fax: 0086-595-86990220 Contact: Ally Huang Mobile/WhatsApp: 0086-13559599186 Wechat: boreway05 Skype: boreway05 Facebook: 13559599186 E-mail: boreway05@boreway.net