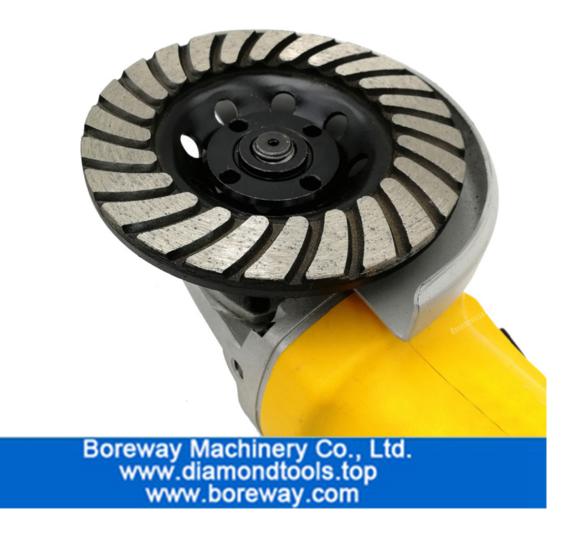

|                                                                                           |
| 180mm    | 5mm       |                                                               |                    |                                                        |                                                                                           |

The above specification just a reference for customers. Other specification can be ordered by customers.

#### **Pictures:**







## 4"/100MM DIAMOND TURBO CUP GRINDING WHEEL



OYM BU!



3mm Strong Steel Core 4.5MM Workable Thinckness

> Spiral Turbo Design High WorkEfficiency

# 4.5"/115MM DIAMOND TURBO CUP WHEEL



# **5"/ 125MM DIAMOND TURBO GRINDING WHEEL**



## 7"/180MM DIAMOND TURBO GRINDING WHEEL























More Related Turbo Grinding Wheel, Pls click here: Diamond Grinding Cup Whee I

Packing & Delivery:

- 1. Tools packing in carton cases;
- 2. When tools are in large quantities, they are packing in wooden cases.

# -DELIVERY-

Less than 45kg, generally delivery by express(Door to Door).



By Air / Sea for batch goods, Airport / Port receiving.





BY SEA



Contact Us:

Fujian Nanan Boreway Machinery Co.,Ltd. Address: Huahui Center 605, Shuitou Town,Quanzhou, Fujian, China. Post Code: 362342 Tel.: 0086-595-86990206 Fax: 0086-595-86990220 Contact: Ally Huang Mobile/WhatsApp: 0086-13559599186 Wechat: boreway05 Skype: boreway05 Facebook: 13559599186 E-mail: boreway05@boreway.net