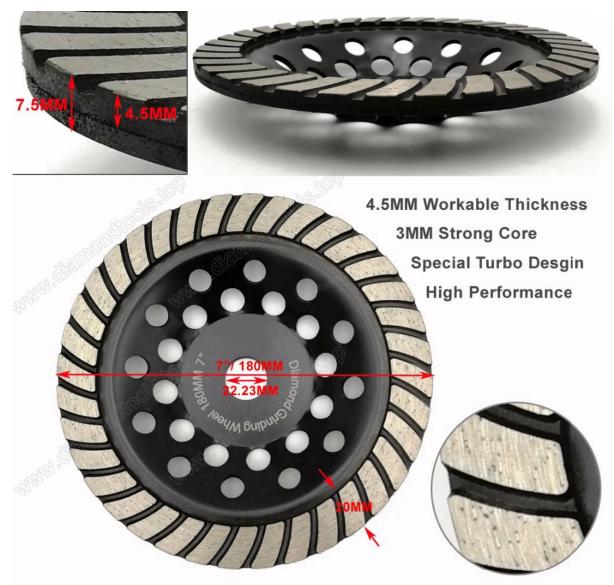

## 7"/180MM DIAMOND TURBO GRINDING WHEEL

More Related Turbo Grinding Wheel, Pls click here: Diamond Grinding Cup Whee I

Packing & Delivery:

- 1. Tools packing in carton cases;
- 2. When tools are in large quantities, they are packing in wooden cases.