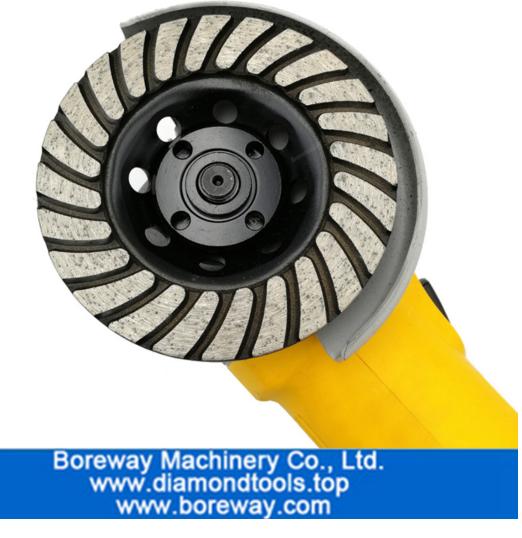

#### **Pictures:**

## 4"/100MM DIAMOND TURBO CUP GRINDING WHEEL

OYM BU!

3mm Strong Steel Core 4.5MM Workable Thinckness

> Spiral Turbo Design High WorkEfficiency