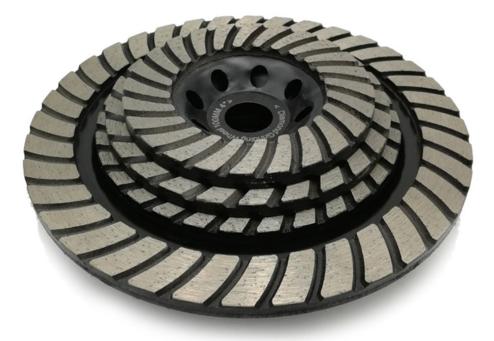

#### **Pictures:**

## 7"/180MM DIAMOND TURBO GRINDING WHEEL

More Related Turbo Grinding Wheel, Pls click here: Diamond Grinding Cup Whee I

Packing & Delivery:

- 1. Tools packing in carton cases;
- 2. When tools are in large quantities, they are packing in wooden cases.