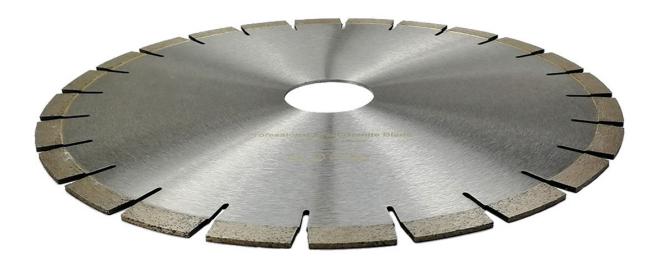

### Introduction:

**Professional quality Diamond Silent Saw Blade Sandwich Steel core Granite cutting Disc Wheel** is used for wet cutting granite slabs, suitable for bridge cutting machine, CNC cutting machine, table cutting machine and etc.

## **Pictures:**

Diamond Silent Saw Blade Sandwich Steel core Granite cutting Disc Wheel Bore 50MM

Diamond Silent Saw Blade Sandwich Steel core Granite cutting Disc Wheel Bore 60MM