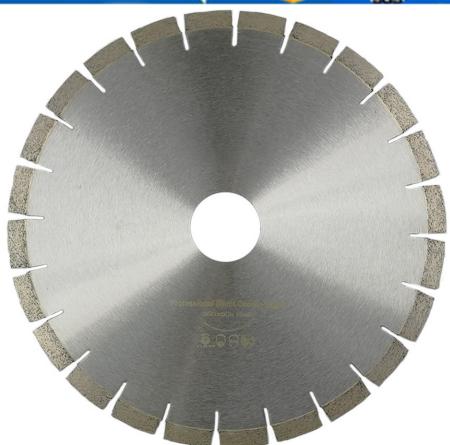

### Introduction:

**Professional quality Diamond Silent Saw Blade Sandwich Steel core Granite cutting Disc Wheel** is used for wet cutting granite slabs, suitable for bridge cutting machine, CNC cutting machine, table cutting machine and etc.

## **Pictures:**

Diamond Silent Saw Blade Sandwich Steel core Granite cutting Disc Wheel Bore 50MM

Diamond Silent Saw Blade Sandwich Steel core Granite cutting Disc Wheel Bore 60MM