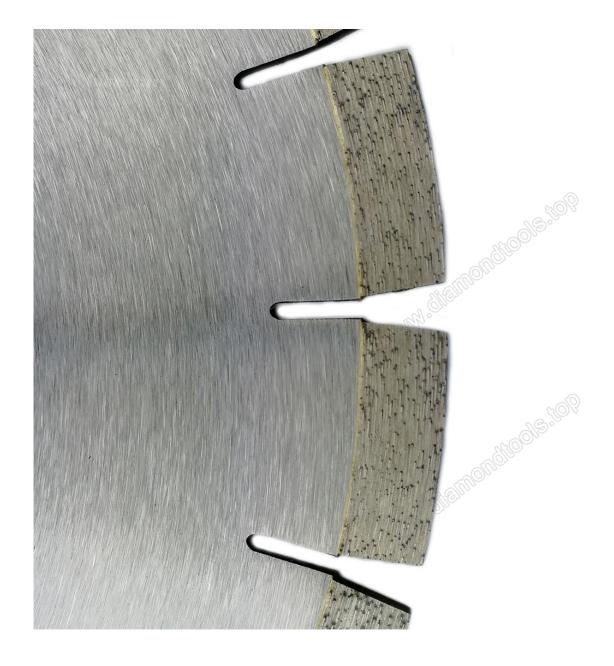

Formulated with high concentrated diamond, sandwich silent core steel cutting soundlessly, which is good for operater's Health; Three Ply segments design provide good cutting performance and better finishing; 15MM segment height provide much longer life.

### **Features:**

- 1. Wet use only, fast & easy cutting, long life.
- 2. Very less or no chips, perfect performance.
- 3. Other or special specification can be ordered by customers.
- 4. Laser welding and high frequency welding saw blades is available.