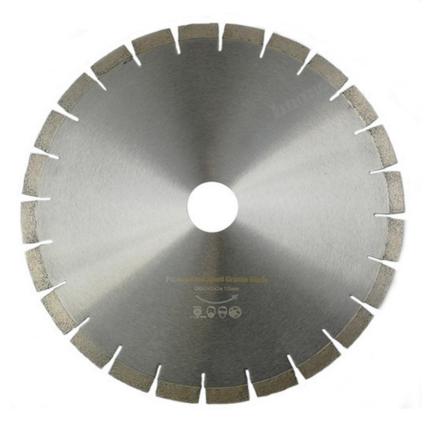

### Introduction:

**Professional quality Diamond Silent Saw Blade Sandwich Steel core Granite cutting Disc Wheel** is used for wet cutting granite slabs, suitable for bridge cutting machine, CNC cutting machine, table cutting machine and etc.

Formulated with high concentrated diamond, sandwich silent core steel cutting soundlessly, which is good for operater's Health; Three Ply segments design provide good cutting performance and better finishing; 15MM segment height provide much longer life.

## **Pictures:**

Diamond Silent Saw Blade Sandwich Steel core Granite cutting Disc Wheel Bore 50MM

Diamond Silent Saw Blade Sandwich Steel core Granite cutting Disc Wheel Bore 60MM