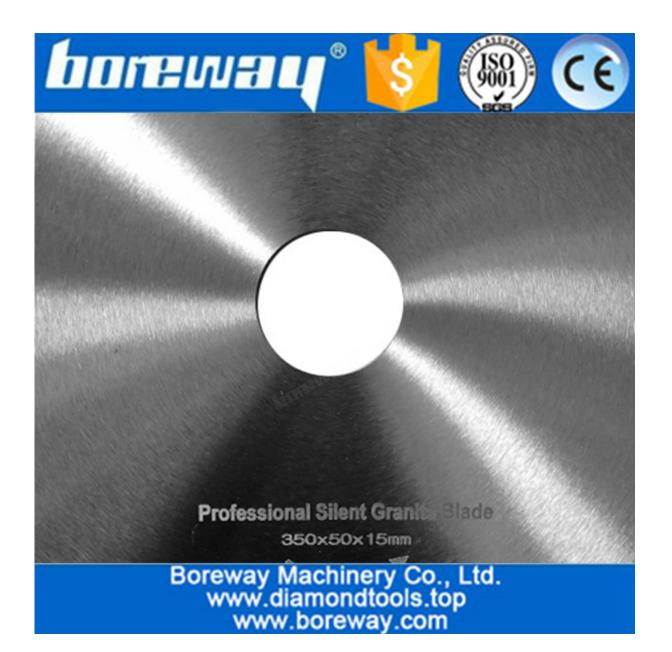

# Professional quality Diamond Silent Saw Blade Sandwich Steel core Granite cutting Disc Wheel

| Diameter  | Bore/Hole | Diamond Height | Segment Thickness |
|-----------|-----------|----------------|-------------------|
| 14"/350MM | 50MM      | 15MM           | ЗММ               |
| 14"/350MM | 60MM      | 15MM           | ЗММ               |

## **Pictures:**

Diamond Silent Saw Blade Sandwich Steel core Granite cutting Disc Wheel Bore 50MM

Diamond Silent Saw Blade Sandwich Steel core Granite cutting Disc Wheel Bore 60MM