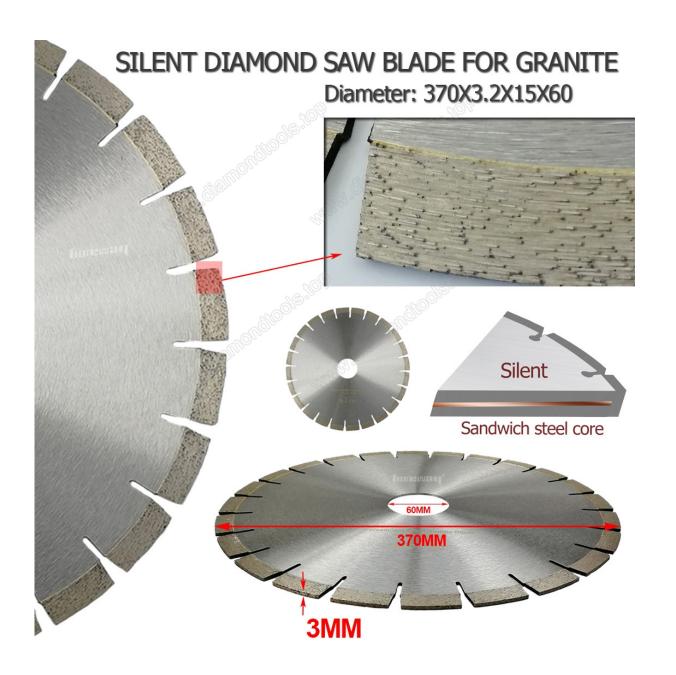

## **Specification:**

# Professional quality Diamond Silent Saw Blade Sandwich Steel core Granite cutting Disc Wheel

| Diameter  | Bore/Hole | Diamond Height | Segment Thickness |
|-----------|-----------|----------------|-------------------|
| 14"/350MM | 50MM      | 15MM           | ЗММ               |
| 14"/350MM | 60MM      | 15MM           | ЗММ               |

Formulated with high concentrated diamond, sandwich silent core steel cutting soundlessly, which is good for operater's Health; Three Ply segments design provide good cutting performance and better finishing; 15MM segment height provide much longer life.