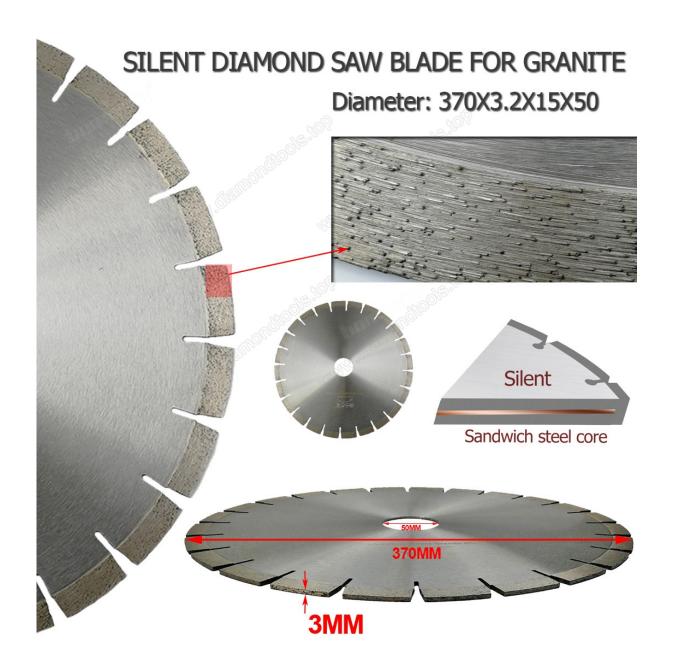

# Professional quality Diamond Silent Saw Blade Sandwich Steel core Granite cutting Disc Wheel

| Diameter  | Bore/Hole | Diamond Height | Segment Thickness |
|-----------|-----------|----------------|-------------------|
| 14"/350MM | 50MM      | 15MM           | ЗММ               |
| 14"/350MM | 60MM      | 15MM           | ЗММ               |

## **Pictures:**

Diamond Silent Saw Blade Sandwich Steel core Granite cutting Disc Wheel Bore 50MM

Diamond Silent Saw Blade Sandwich Steel core Granite cutting Disc Wheel Bore 60MM